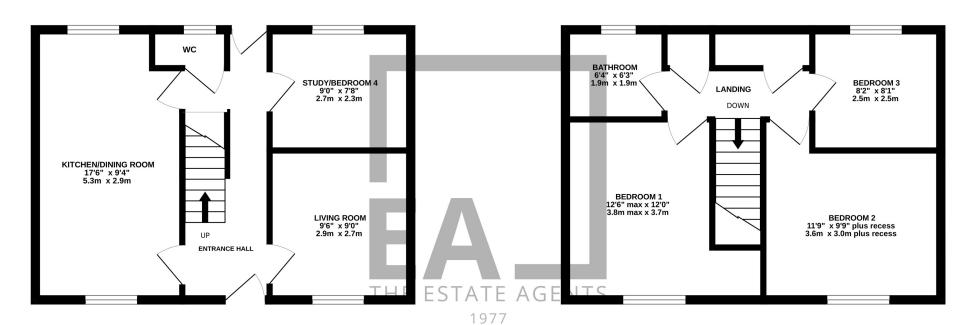

GROUND FLOOR 460 sq.ft. (42.7 sq.m.) approx. 1ST FLOOR 460 sq.ft. (42.7 sq.m.) approx.

## TOTAL FLOOR AREA: 920 sq.ft. (85.5 sq.m.) approx.

Whilst every attempt has been made to ensure the accuracy of the floorplan contained here, measurements of doors, windows, rooms and any other items are approximate and no responsibility is taken for any error, omission or mis-statement. This plan is for illustrative purposes only and should be used as such by any prospective purchaser. The services, systems and appliances shown have not been tested and no guarantee as to their operability or efficiency can be given.