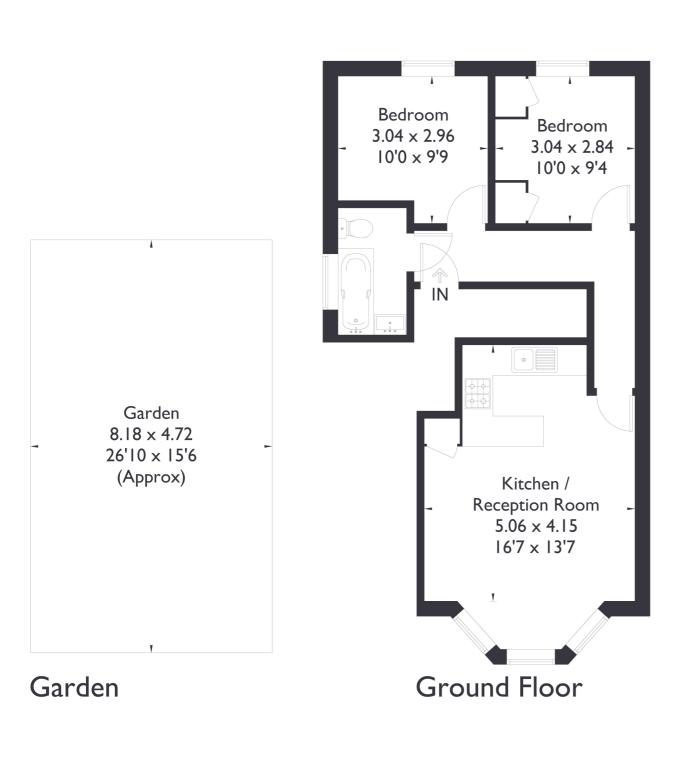

## Churchfield Road, WI3

Approximate Floor Area = 50 sq m / 538 sq ft

### 2 BEDROOM FLAT

### FEATURES

Share Of Freehold Two Bedrooms One Bathroom Kitchen/Living Space Private Garden Off-Street Parking EPC Rating C

WWW.SARGEANTS.LONDON

WWW.SARGEANTS.LONDON