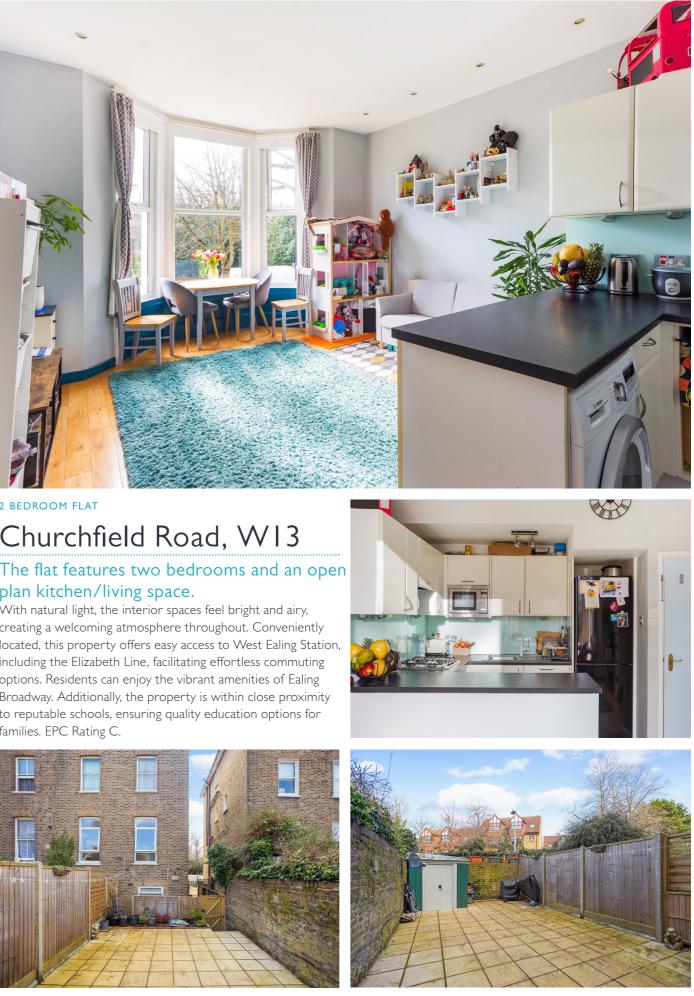

### 2 BEDROOM FLAT

# Churchfield Road, WI3 £485,000

Welcome to this charming raised ground floor two bedroom, one bathroom flat, ideally situated in a prime location. Upon entering, you are welcomed by a spacious open-plan kitchen and living area, perfect for modern living and entertaining guests. The property benefits from private garden, providing a serene outdoor space for relaxation and recreation.

### FEATURES

Share Of Freehold Two Bedrooms One Bathroom Kitchen/Living Space Private Garden Off-Street Parking EPC Rating C

WWW.SARGEANTS.LONDON

WWW.SARGEANTS.LONDON