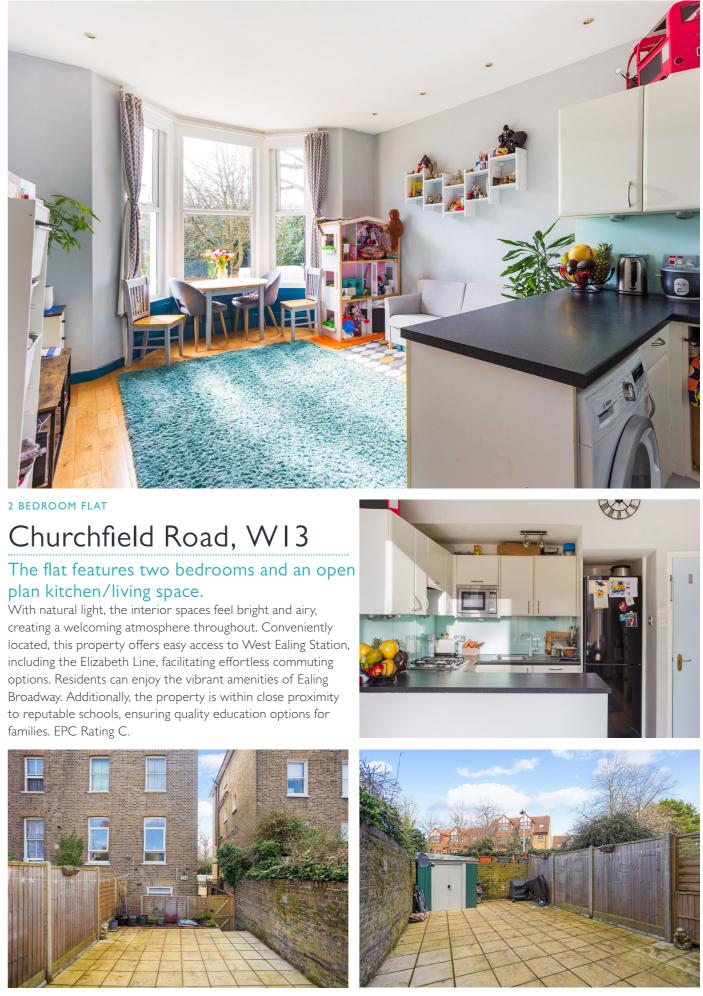

### 2 BEDROOM FLAT

# Churchfield Road, WI3 £485,000

Welcome to this charming raised ground floor two bedroom, one bathroom flat, ideally situated in a prime location. Upon entering, you are welcomed by a spacious open-plan kitchen and living area, perfect for modern living and entertaining guests. The property benefits from private garden, providing a serene outdoor space for relaxation and recreation.

### FEATURES

Share Of Freehold Two Bedrooms One Bathroom Kitchen/Living Space Private Garden Off-Street Parking EPC Rating C

WWW.SARGEANTS.LONDON

WWW.SARGEANTS.LONDON