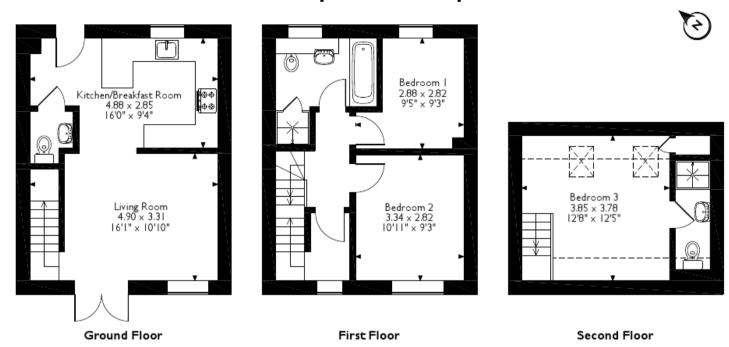

## Cullingford Way, Louth, Lincolnshire Approximate Gross Internal Area 74 Sq M/797 Sq Ft

Please note that the location of doors, windows and other items are approximate and this floorplan is to be used for illustrative purposes only. Unauthorized reproduction is prohibited.