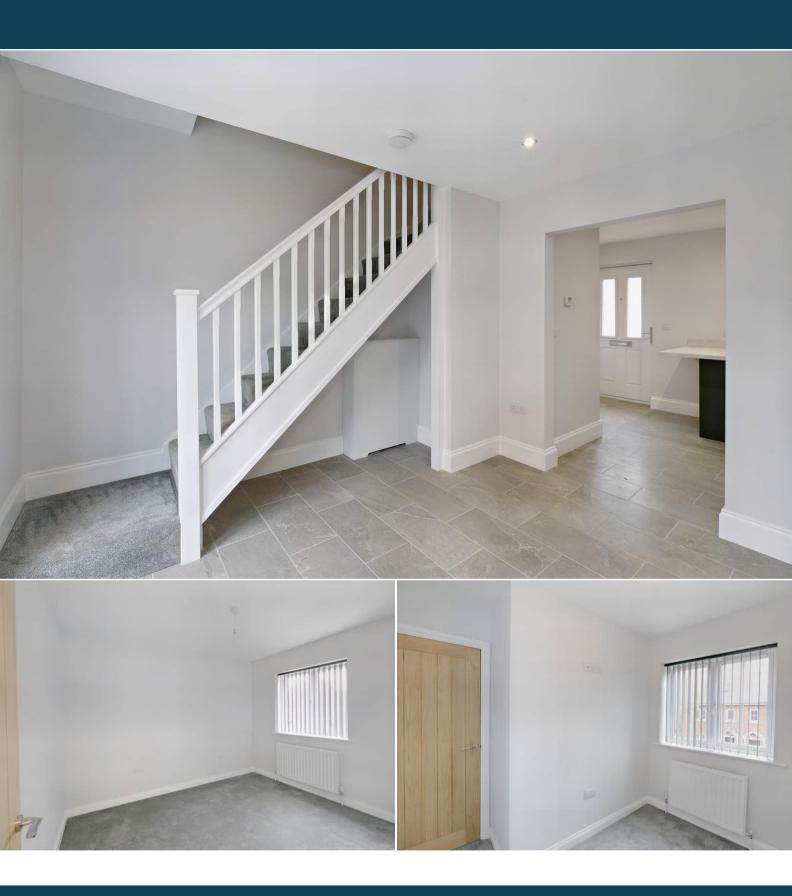

## Cullingford Way Louth

Bettermove are delighted to present this beautiful three bedroom semi-detached house in Louth, available with no forward chain.

The property benefits from double glazing, gas central heating throughout and has two allocated off road parking spaces. The council tax band is to be determined. The property comes with a 10 year LABC warranty.

The interior of this well presented property comprises a spacious living room, modern open plan kitchen/diner and WC on the ground floor. The first floor consists of two bedrooms and the family bathroom while the second floor contains the master bedroom with en suite shower room. The exterior boasts a private rear garden with lawn and patio seating areas, perfect for enjoying the summer months.