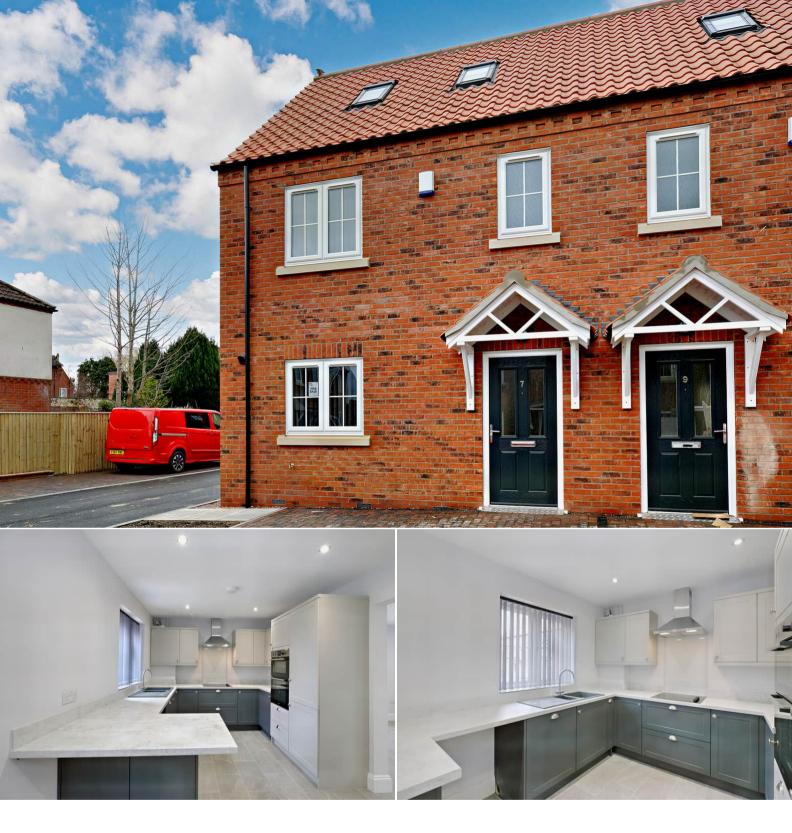

## Cullingford Way Louth

Bettermove are delighted to present this beautiful three bedroom semi-detached house in Louth, available with no forward chain.

The property benefits from double glazing, gas central heating throughout and has two allocated off road parking spaces. The council tax band is to be determined. The property comes with a 10 year LABC warranty.

The interior of this well presented property comprises a spacious living room, modern open plan kitchen/diner and WC on the ground floor. The first floor consists of two bedrooms and the family bathroom while the second floor contains the master bedroom with en suite shower room. The exterior boasts a private rear garden with lawn and patio seating areas, perfect for enjoying the summer months.

Situated in the sought after town of Louth, the property is located close to a number of amenities, including shops, supermarkets, restaurants and pubs. Excellent transport links can be found from the A16 with rail connections from Cleethorpes train station.