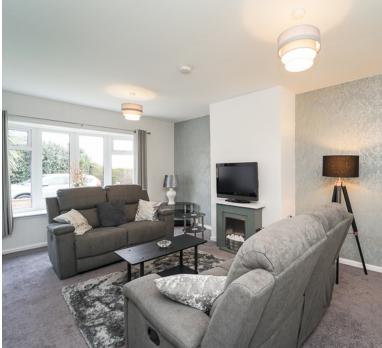

## Living Room

17' 6" x 10' 9" (5.33m x 3.28m) UPVC double glazed bay window with front garden aspect, radiator, door through to inner hallway