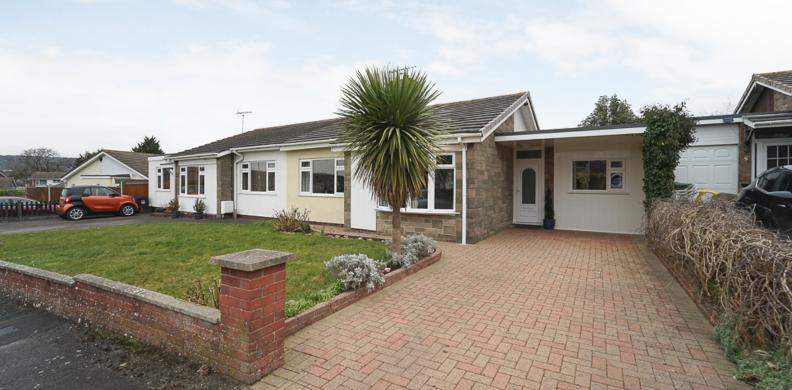

#### Entrance

Block paved driveway leading up to UPVC double glazed door through to;

#### Front

Front garden is laid to lawn with a blocked paved driveway allowing parking for two cars