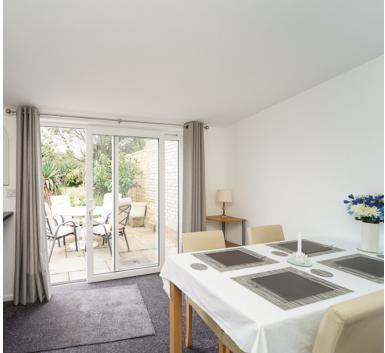

## **Dining Room**

9' 11" x 10' 9" (3.02m x 3.28m) UPVC double glazed sliding patio doors leading to rear garden, radiator, built in worktop with space and plumbing for washing machine under