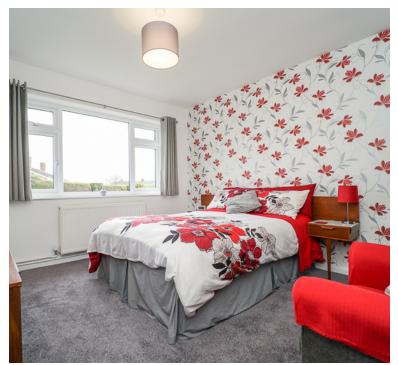

## **Bedroom One**

12' 5" x 10' 7" (3.78m x 3.23m) UPVC double glazed window with front garden aspect, radiator.

## Bedroom Two

11' 11" x 7' 5" (3.63m x 2.26m) UPVC double glazed window with rear garden aspect, radiator.

## **Bedroom Three**

8' 7" x 6' 10" (2.62m x 2.08m) UPVC double glazed window with front driveway aspect, radiator