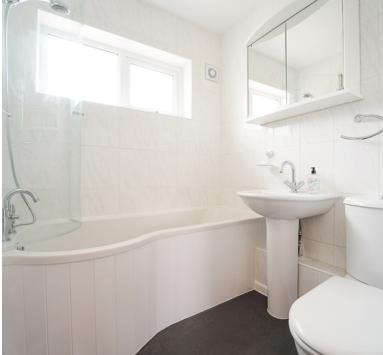

## Bathroom

6' 6" x 5' 6" (1.98m x 1.68m) Three piece white suite comprising pedestal wash hand basin, low level WC, paneled bath with shower attachment over, tiled walls and heated towel rail, UPVC double glazed window with rear aspect