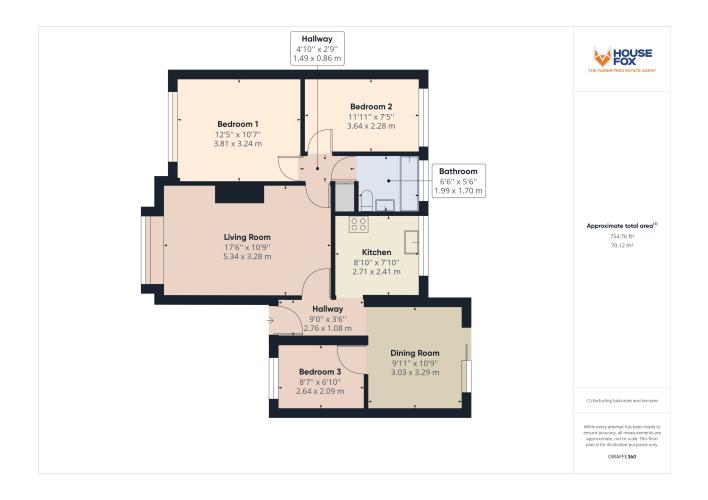

Internally, you'll find an entrance hall, 17ft lounge, kitchen, separate dining room, three bedrooms, and a well-appointed bathroom. Step outside to a generous 100foot rear garden featuring a charming timber garden room at the rear. Additionally, there's parking space for two vehicles at the front, accompanied by a beautifully landscaped lawn.

# **Entrance Hall**

Door through to living room, opening into kitchen and walkway leading to dining room

## Living Room

17' 6" x 10' 9" (5.33m x 3.28m) UPVC double glazed bay window with front garden aspect, radiator, door through to inner hallway

## Inner hallway

Storage cupboard, doors to both bedrooms and bathroom

## **Bedroom One**

12' 5" x 10' 7" (3.78m x 3.23m) UPVC double glazed window with front garden aspect, radiator.

## Bedroom Two

11' 11" x 7' 5" (3.63m x 2.26m) UPVC double glazed window with rear garden aspect, radiator.

## Bathroom

6' 6" x 5' 6" (1.98m x 1.68m) Three piece white suite comprising pedestal wash hand basin, low level WC, paneled bath with shower attachment over, tiled walls and heated towel rail, UPVC double glazed window with rear aspect

#### Kitchen

8' 10" x 7' 10" (2.69m x 2.39m) Range of wall to base units with roll edge worktops inset stainless steel one and a half bowl sink and drainer with mixer taps over, integrated electric hob with oven under and extractor fan over, space for low level fridge freezer, UPVC double glazed window with rear garden aspect

## **Dining Room**

9' 11" x 10' 9" (3.02m x 3.28m) UPVC double glazed sliding patio doors leading to rear garden, radiator, built in worktop with space and plumbing for washing machine under

## **Bedroom Three**

8' 7" x 6' 10" (2.62m x 2.08m) UPVC double glazed window with front driveway aspect, radiator