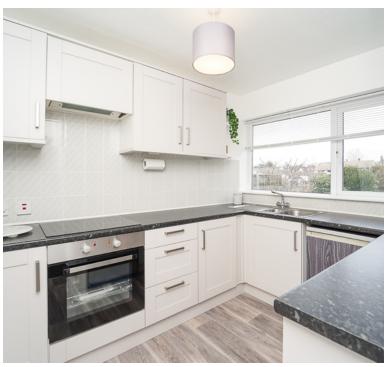

#### Kitchen

8' 10" x 7' 10" (2.69m x 2.39m) Range of wall to base units with roll edge worktops inset stainless steel one and a half bowl sink and drainer with mixer taps over, integrated electric hob with oven under and extractor fan over, space for low level fridge freezer, UPVC double glazed window with rear garden aspect