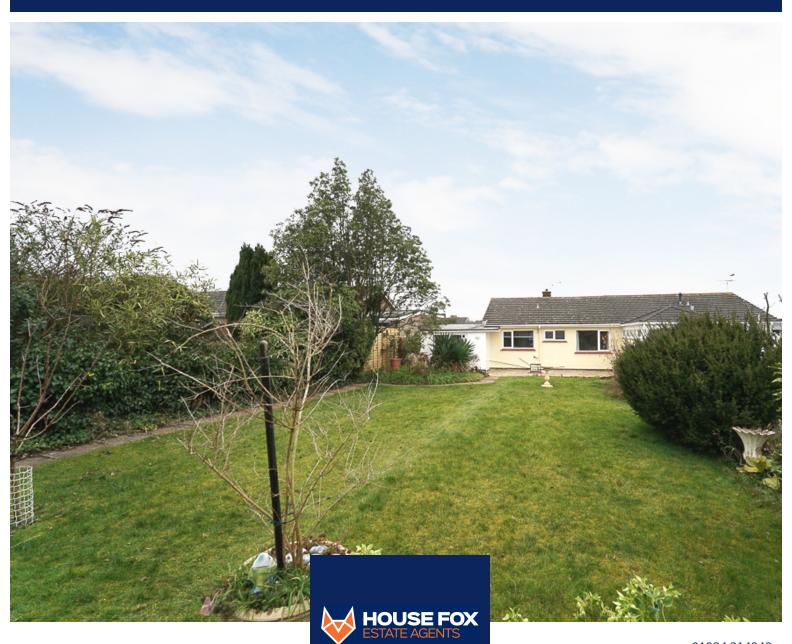

## Rear Garden

Approximately 100ft enclosed rear garden which is is mostly laid to lawn and patio with shrubs bordering. Timber built garden room which has multiple uses,