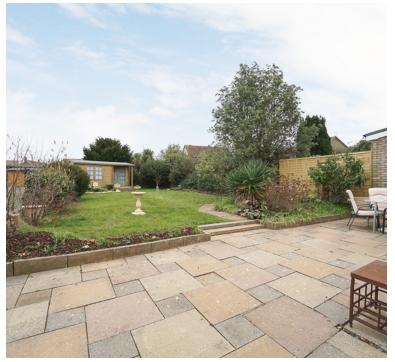

## Rear Garden

Approximately 100ft enclosed rear garden which is is mostly laid to lawn and patio with shrubs bordering. Timber built garden room which has multiple uses,