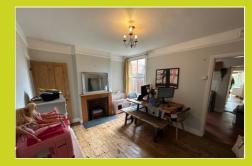

#### Sitting room

4.00m x 3.09m (13' 1" x 10' 2")

Bay window to front, radiator, wooden flooring, feature fireplace.