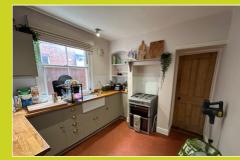

#### Kitchen

2.66m x 2.73m (8' 9" x 8' 11")

Window to side and a range of matching wall and base units with worktops over, butler sink, space for a freestanding oven, Radiator and door to;