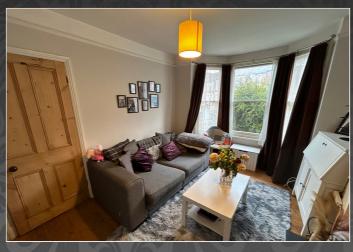

#### Sitting room

4.00m x 3.09m (13' 1" x 10' 2")

Bay window to front, radiator, wooden flooring, feature fireplace.