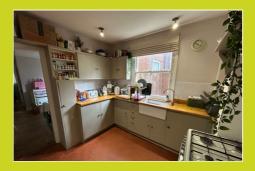

#### Kitchen

2.66m x 2.73m (8' 9" x 8' 11")

Window to side and a range of matching wall and base units with worktops over, butler sink, space for a freestanding oven, Radiator and door to;

#### Utility room

2.63m x 2.47m (8' 8" x 8' 1")

Window to side, radiator, range of matching base units with worktops over, space and plumbing for a washing machine and tumble dryer, doors to the downstairs cloakroom and sun room, along with an external door to the side giving access to the rear garden.