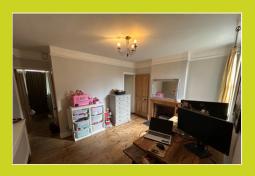

#### Bedroom one

4.09m x 4.09m (13' 5" x 13' 5")

Two windows to front, radiator, storage cupboard.