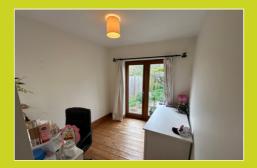

#### Sun room

2.79m x 2.46m (9' 2" x 8' 1")

Radiator, double doors overlooking and leading onto the garden.