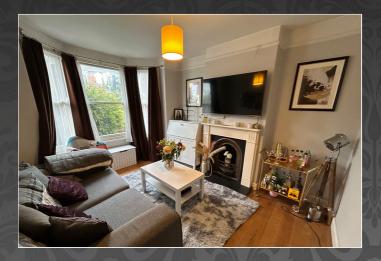

#### Sitting room

4.00m x 3.09m (13' 1" x 10' 2")

Bay window to front, radiator, wooden flooring, feature fireplace.

#### Dining room

4.06m x 3.20m (13' 4" x 10' 6")

Window to rear, door to stairs, feature fireplace and door to the kitchen, Radiator.