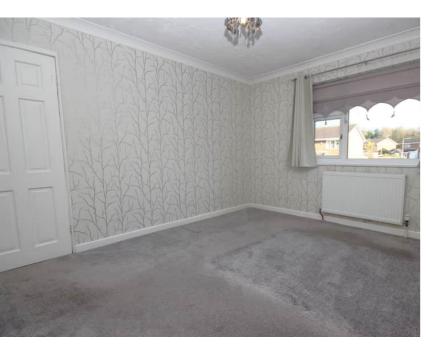

# Bedroom One

Carpet to flooring, ceiling light, radiator, UPVC double glazed window with front aspect.

# Bedroom Two

Carpet to flooring, ceiling light, radiator, UPVC double glazed window with rear aspect

# Bedroom Three

Carpet to flooring, ceiling light, radiator, UPVC double glazed window with front aspect.