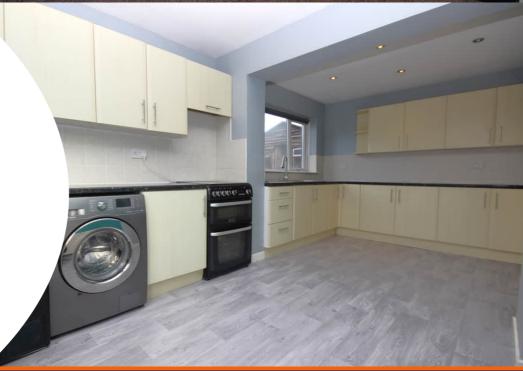

# Kitchen

Vinyl to flooring, six spot lights, radiator, three UPVC double glazed windows, UPVC double glazed door to garden, wall and base units with work surfaces over, stainless steel sink with mixer tap, gas cooker with extractor fan over, space for fridge freezer, washing machine and dryer.