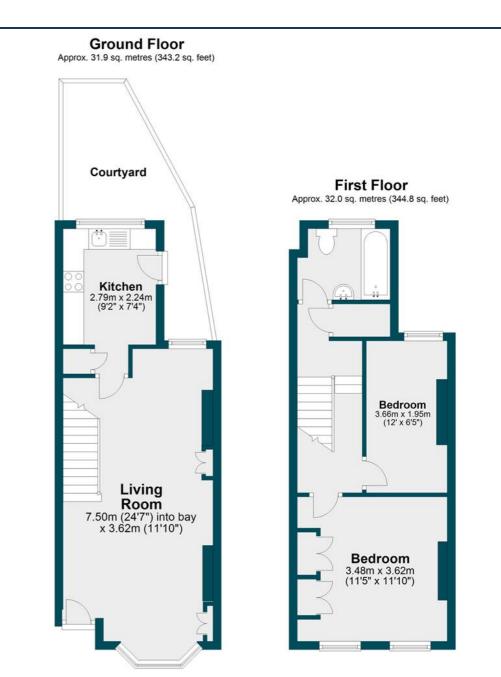

#### **GROUND FLOOR**

#### Lounge/Dining Room

24'7" x 11'10" (7.49m x 3.61m) Two pendant lights, double glazed bay window to front with plantation shutters, double glazed window to rear, built in shelving and cupboard space in alcoves, dado rail, fireplace, radiator, laminate flooring.

#### Kitchen

#### 9'2" x 7'4" (2.79m x 2.24m)

Matching white wall and base units, laminate work surface, stainless steel sink with drainer, tiled splash back, White 3 piece suite, bath with over shower and glass gas hob with over extractor, double oven, space for washing machine and fridge freezer. Spotlights, double glazed window to rear, wall mounted radiator, laminate flooring. Access to storage cupboard. Stable door to courtyard garden.

#### FIRST FLOOR

#### Landing

Pendant light, access to storage cupboard, fitted carpet.

#### Bedroom

11'5" x 11'10" (3.48m x 3.61m) Pendant light, 2 double glazed windows to front with plantation shutters, built in wardrobes and shelving, wall mounted radiator, fitted carpet.

#### Bedroom

12'0" x 6'5" (3.66m x 1.96m) Pendant light, double glazed window to rear, radiator, fitted carpet.

#### Bathroom

screen, basin and toilet. Spotlighting, double glazed window to rear, part tiled walls, radiator, lino flooring. OUTSIDE

### Courtvard

Cobbled style paving with mature tree

Total area: approx. 63.9 sq. metres (688.0 sq. feet)

Disclaimer: Please note this floor plan is for marketing purposes and is to be used as a guide only. All efforts have been made to ensure its accuracy at time of marketing. Plan produced using PlanUp.