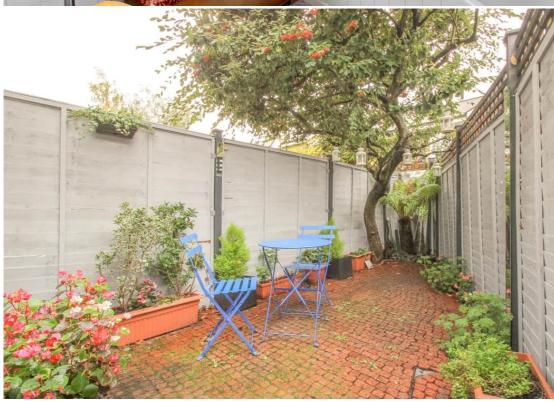

### Courtvard

Cobbled style paving with mature tree

Total area: approx. 63.9 sq. metres (688.0 sq. feet)

Disclaimer: Please note this floor plan is for marketing purposes and is to be used as a guide only. All efforts have been made to ensure its accuracy at time of marketing. Plan produced using PlanUp.