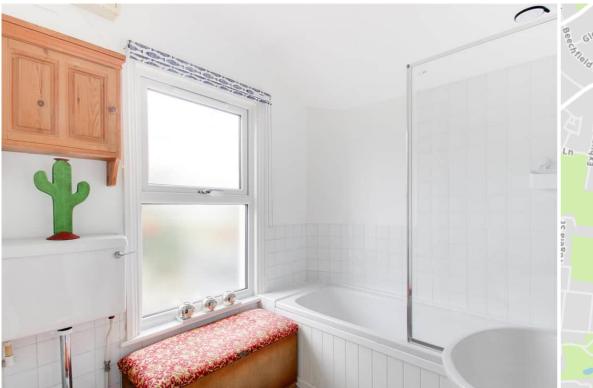

#### Bathroom

screen, basin and toilet. Spotlighting, double glazed window to rear, part tiled walls, radiator, lino flooring. OUTSIDE