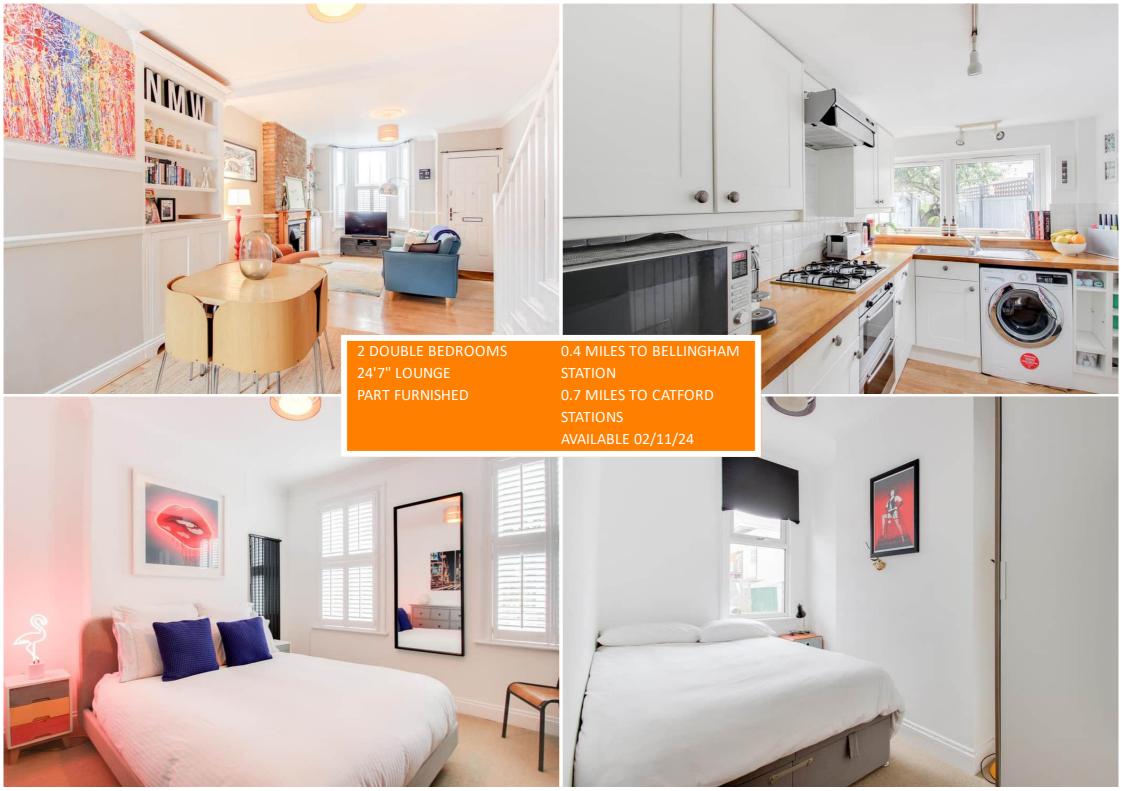

# Read all about it...

This lovely period cottage close to the town centre approximately 0.4 miles to Bellingham Station and 0.7 miles from the twin stations at Catford is a perfect home for professionals commuting into London. Internally this house has been much improved and has an open plan 24'7 ground floor providing ample reception space as a lounge and dining area which is further complimented by the modern kitchen space which accesses the garden directly. Upstairs there is a spacious modern bathroom, along with a master bedroom and a double bedroom. This property offers great transport links with Bellingham Station just 0.4 miles away and fantastic commuter services from the twin stations of Catford & Catford Bridge providing access to the City, West End and East London. There are also regular Bus services to Lewisham and Bromley Town Centres.

#### Lounge/Dining Room

24'7" x 11'10" (7.49m x 3.61m) Two pendant lights, double glazed bay window to front with plantation shutters, double glazed window to rear, built in shelving and cupboard space in alcoves, dado rail, fireplace, radiator, laminate flooring.

#### 9'2" x 7'4" (2.79m x 2.24m)

Matching white wall and base units, laminate work surface, stainless steel sink with drainer, tiled splash back, White 3 piece suite, bath with over shower and glass gas hob with over extractor, double oven, space for washing machine and fridge freezer. Spotlights, double glazed window to rear, wall mounted radiator, laminate flooring. Access to storage cupboard. Stable door to courtyard garden.

#### Bedroom

11'5" x 11'10" (3.48m x 3.61m) Pendant light, 2 double glazed windows to front with plantation shutters, built in wardrobes and shelving, wall mounted radiator, fitted carpet.

#### Bedroom

12'0" x 6'5" (3.66m x 1.96m) Pendant light, double glazed window to rear, radiator, fitted carpet.