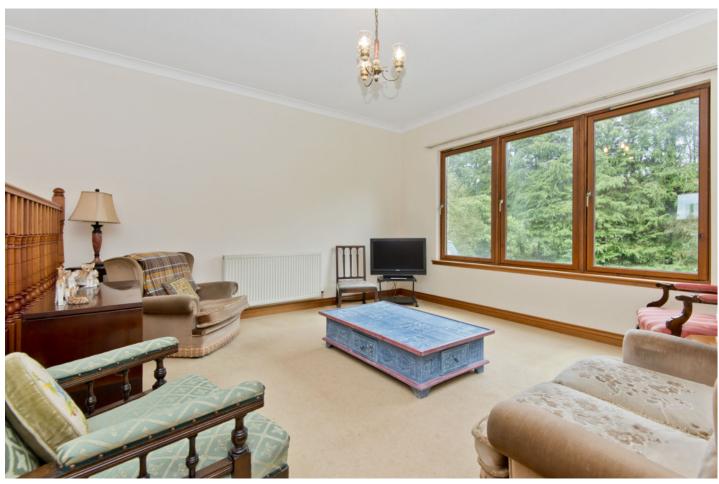

### Summary

Occupying a generous, secluded plot immersed in the picturesque Fife countryside, this detached bungalow is located just three miles from St Andrews and enjoys a quiet, semi-rural setting. With three bedrooms, a reception room, a breakfasting kitchen, and a bathroom, the property is sure to appeal to those looking for a tranquil country home yet still within easy reach of excellent local amenities. St Andrews is home to a wide range of shops, schools at primary and secondary level, the university, excellent transport links, and world-class golf courses. Extras: All fitted floor coverings, window coverings, and light fittings will be included in the sale.

### Features

- Detached bungalow in Prior Muir, three miles from St Andrews
- Tranquil rural setting surrounded by picturesque countryside
- Entrance vestibule and welcoming hallway
- South-facing living/dining room
- Breakfasting kitchen with adjoining utility room and WC
- Three well-proportioned bedrooms with builtin wardrobes
- Four-piece family bathroom
- Generous, well-maintained garden grounds
- Integral single garage and long, tree-lined driveway
- Oil central heating and double glazing

"This three-bedroom detached bungalow occupies a generous plot with vast, secluded gardens."

"The property enjoys light-filled interiors, with far-reaching countryside views from all windows."