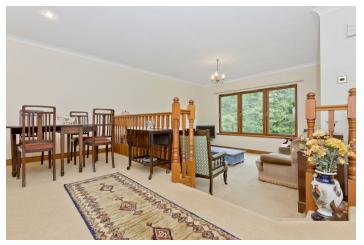

### Summary

Occupying a generous, secluded plot immersed in the picturesque Fife countryside, this detached bungalow is located just three miles from St Andrews and enjoys a quiet, semi-rural setting. With three bedrooms, a reception room, a breakfasting kitchen, and a bathroom, the property is sure to appeal to those looking for a tranquil country home yet still within easy reach of excellent local amenities. St Andrews is home to a wide range of shops, schools at primary and secondary level, the university, excellent transport links, and world-class golf courses. Extras: All fitted floor coverings, window coverings, and light fittings will be included in the sale.

### Features

- Detached bungalow in Prior Muir, three miles from St Andrews
- Tranquil rural setting surrounded by picturesque countryside
- Entrance vestibule and welcoming hallway
- South-facing living/dining room
- Breakfasting kitchen with adjoining utility room and WC
- Three well-proportioned bedrooms with builtin wardrobes
- Four-piece family bathroom
- Generous, well-maintained garden grounds
- Integral single garage and long, tree-lined driveway
- Oil central heating and double glazing