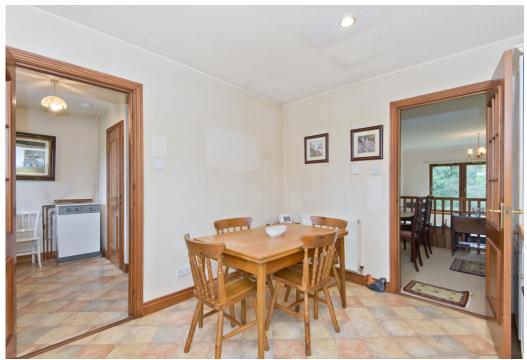

### Summary

Occupying a generous, secluded plot immersed in the picturesque Fife countryside, this detached bungalow is located just three miles from St Andrews and enjoys a quiet, semi-rural setting. With three bedrooms, a reception room, a breakfasting kitchen, and a bathroom, the property is sure to appeal to those looking for a tranquil country home yet still within easy reach of excellent local amenities. St Andrews is home to a wide range of shops, schools at primary and secondary level, the university, excellent transport links, and world-class golf courses. Extras: All fitted floor coverings, window coverings, and light fittings will be included in the sale.

### Features

- Detached bungalow in Prior Muir, three miles from St Andrews
- Tranquil rural setting surrounded by picturesque countryside
- Entrance vestibule and welcoming hallway
- South-facing living/dining room
- Breakfasting kitchen with adjoining utility room and WC
- Three well-proportioned bedrooms with builtin wardrobes
- Four-piece family bathroom
- Generous, well-maintained garden grounds
- Integral single garage and long, tree-lined driveway
- Oil central heating and double glazing