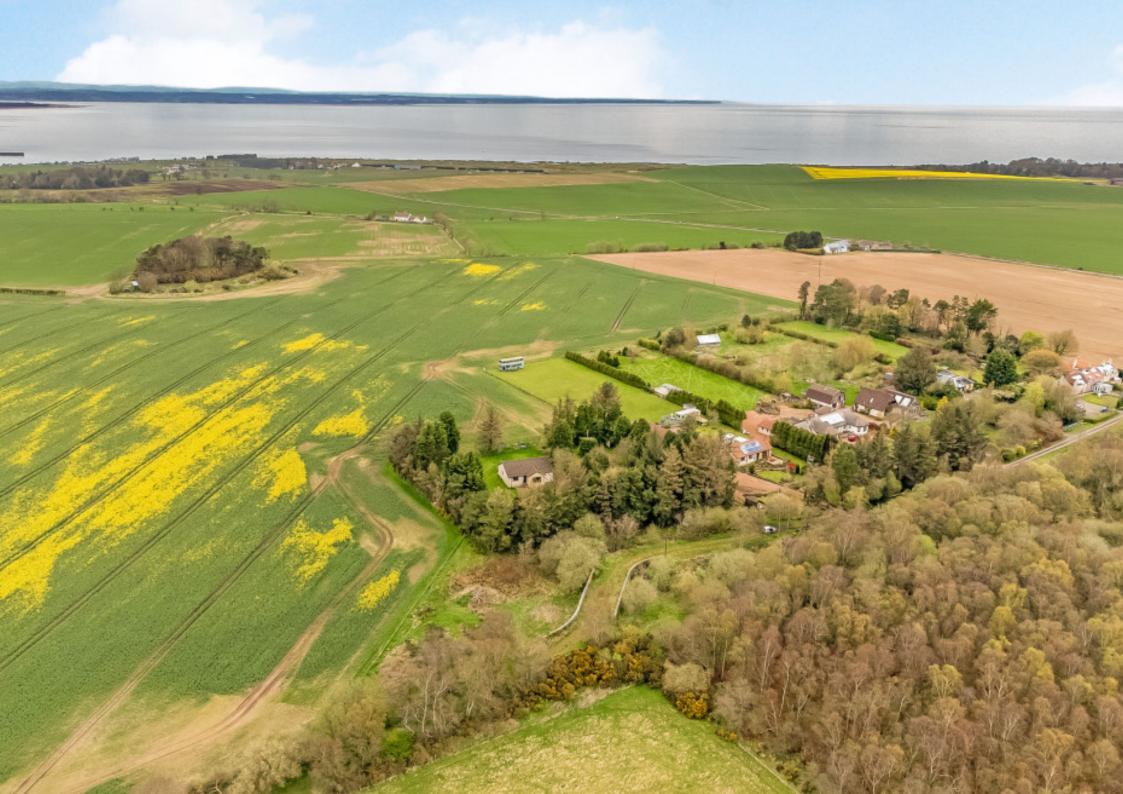

### Summary

Occupying a generous, secluded plot immersed in the picturesque Fife countryside, this detached bungalow is located just three miles from St Andrews and enjoys a quiet, semi-rural setting. With three bedrooms, a reception room, a breakfasting kitchen, and a bathroom, the property is sure to appeal to those looking for a tranquil country home yet still within easy reach of excellent local amenities. St Andrews is home to a wide range of shops, schools at primary and secondary level, the university, excellent transport links, and world-class golf courses. Extras: All fitted floor coverings, window coverings, and light fittings will be included in the sale.

### Features

- Detached bungalow in Prior Muir, three miles from St Andrews
- Tranquil rural setting surrounded by picturesque countryside
- Entrance vestibule and welcoming hallway
- South-facing living/dining room
- Breakfasting kitchen with adjoining utility room and WC
- Three well-proportioned bedrooms with builtin wardrobes
- Four-piece family bathroom
- Generous, well-maintained garden grounds
- Integral single garage and long, tree-lined driveway
- Oil central heating and double glazing

"This three-bedroom detached bungalow occupies a generous plot with vast, secluded gardens."

"The property enjoys light-filled interiors, with far-reaching countryside views from all windows."