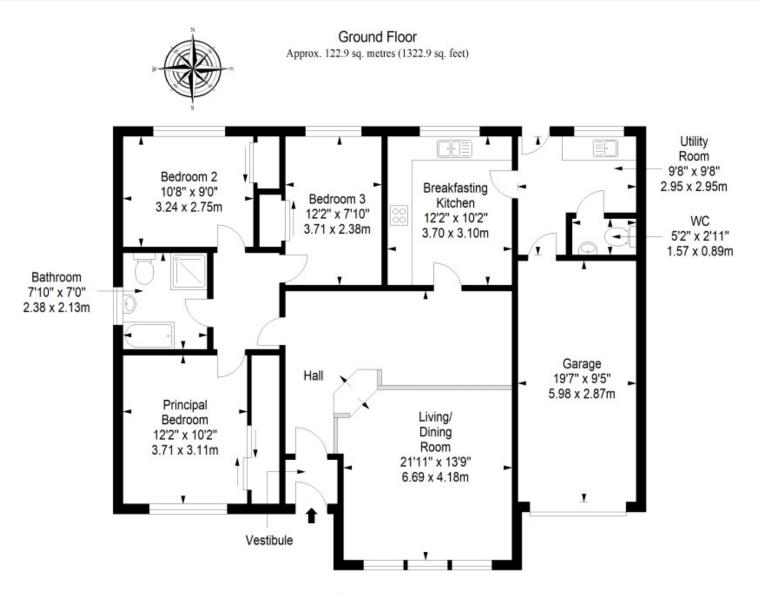

, window coverings, and light fittings will be included in the sale.

### Features

- Detached bungalow in Prior Muir, three miles from St Andrews
- Tranquil rural setting surrounded by picturesque countryside
- Entrance vestibule and welcoming hallway
- South-facing living/dining room
- Breakfasting kitchen with adjoining utility room and WC
- Three well-proportioned bedrooms with builtin wardrobes
- Four-piece family bathroom
- Generous, well-maintained garden grounds
- Integral single garage and long, tree-lined driveway
- Oil central heating and double glazing



"This three-bedroom detached bungalow occupies a generous plot with vast, secluded gardens."

















"The property enjoys light-filled interiors, with far-reaching countryside views from all windows."



# Floorplan



Total area: approx. 122.9 sq. metres (1322.9 sq. feet)





### Our Branches

#### **ANSTRUTHER**

5A Shore Street, Anstruther, KY10 3EA 01333 310481 anstrutherea@thorntons-law.co.uk

#### **ARBROATH**

165 High Street, Arbroath, DD1 1DR 01241 876633 arbroathea@thorntons-law.co.uk

#### **BONNYRIGG**

3-7 High Street, Bonnyrigg, EH19 2DA 0131 663 7135 bonnyriggea@thorntons-law.co.uk

#### **CUPAR**

49 Bonnygate, Cupar, KY15 4BY 01334 656564 cuparea@thorntons-law.co.uk

#### **DUNDEE**

Whitehall House, 33 Yeaman Shore Dundee DD1 4BJ 01382 200099 dundeeea@thorntons-law.co.uk

#### **EDINBURGH**

Citypoint, 3rd Floor, 65 Haymarket Terrace, Edinburgh, EH12 5HD 0131 297 5980 edinburghea@thorntons-law.co.uk

#### **FORFAR**

53 East High Street, Forfar, DD8 2EL 01307 466886 forfarea@thornton