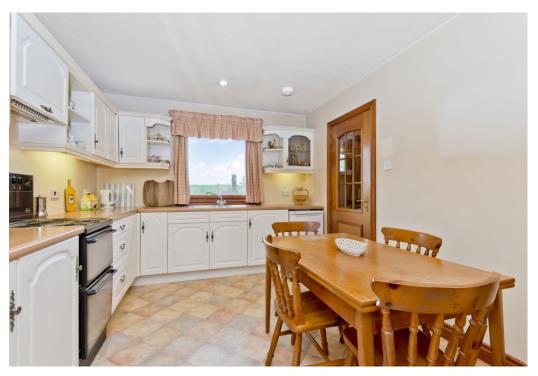

### Summary

Occupying a generous, secluded plot immersed in the picturesque Fife countryside, this detached bungalow is located just three miles from St Andrews and enjoys a quiet, semi-rural setting. With three bedrooms, a reception room, a breakfasting kitchen, and a bathroom, the property is sure to appeal to those looking for a tranquil country home yet still within easy reach of excellent local amenities. St Andrews is home to a wide range of shops, schools at primary and secondary level, the university, excellent transport links, and world-class golf courses. Extras: All fitted floor coverings, window coverings, and light fittings will be included in the sale.

### Features

- Detached bungalow in Prior Muir, three miles from St Andrews
- Tranquil rural setting surrounded by picturesque countryside
- Entrance vestibule and welcoming hallway
- South-facing living/dining room
- Breakfasting kitchen with adjoining utility room and WC
- Three well-proportioned bedrooms with builtin wardrobes
- Four-piece family bathroom
- Generous, well-maintained garden grounds
- Integral single garage and long, tree-lined driveway
- Oil central heating and double glazing