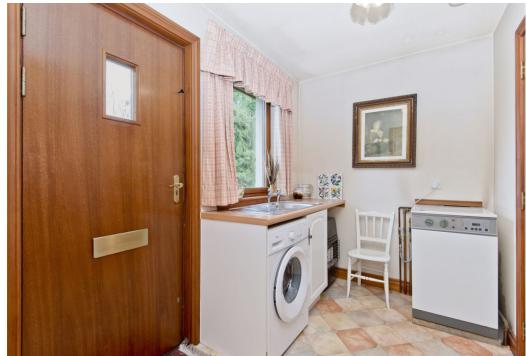

### Features

- Detached bungalow in Prior Muir, three miles from St Andrews
- Tranquil rural setting surrounded by picturesque countryside
- Entrance vestibule and welcoming hallway
- South-facing living/dining room
- Breakfasting kitchen with adjoining utility room and WC
- Three well-proportioned bedrooms with builtin wardrobes
- Four-piece family bathroom
- Generous, well-maintained garden grounds
- Integral single garage and long, tree-lined driveway
- Oil central heating and double glazing