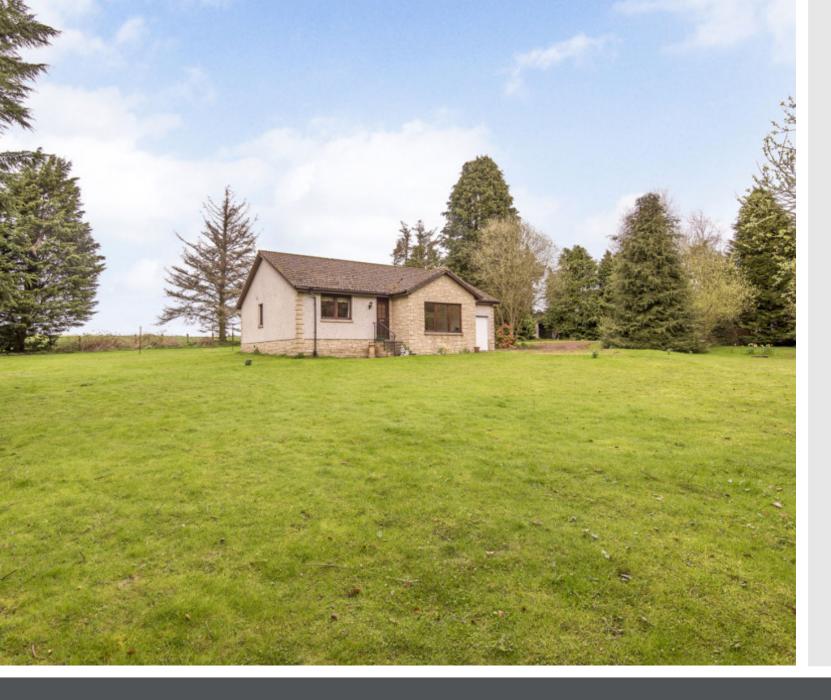

### Summary

Occupying a generous, secluded plot immersed in the picturesque Fife countryside, this detached bungalow is located just three miles from St Andrews and enjoys a quiet, semi-rural setting. With three bedrooms, a reception room, a breakfasting kitchen, and a bathroom, the property is sure to appeal to those looking for a tranquil country home yet still within easy reach of excellent local amenities. St Andrews is home to a wide range of shops, schools at primary and secondary level, the university, excellent transport links, and world-class golf courses. Extras: All fitted floor coverings, window coverings, and light fittings will be included in the sale.

### Features

- Detached bungalow in Prior Muir, three miles from St Andrews
- Tranquil rural setting surrounded by picturesque countryside
- Entrance vestibule and welcoming hallway
- South-facing living/dining room
- Breakfasting kitchen with adjoining utility room and WC
- Three well-proportioned bedrooms with builtin wardrobes
- Four-piece family bathroom
- Generous, well-maintained garden grounds
- Integral single garage and long, tree-lined driveway
- Oil central heating and double glazing

"This three-bedroom detached bungalow occupies a generous plot with vast, secluded gardens."

"The property enjoys light-filled interiors, with far-reaching countryside views from all windows."