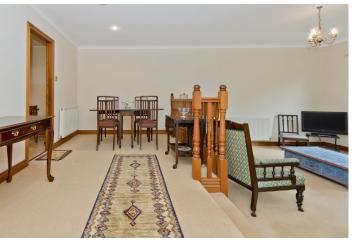

### Summary

Occupying a generous, secluded plot immersed in the picturesque Fife countryside, this detached bungalow is located just three miles from St Andrews and enjoys a quiet, semi-rural setting. With three bedrooms, a reception room, a breakfasting kitchen, and a bathroom, the property is sure to appeal to those looking for a tranquil country home yet still within easy reach of excellent local amenities. St Andrews is home to a wide range of shops, schools at primary and secondary level, the university, excellent transport links, and world-class golf courses. Extras: All fitted floor coverings, window coverings, and light fittings will be included in the sale.

### Features

- Detached bungalow in Prior Muir, three miles from St Andrews
- Tranquil rural setting surrounded by picturesque countryside
- Entrance vestibule and welcoming hallway
- South-facing living/dining room
- Breakfasting kitchen with adjoining utility room and WC
- Three well-proportioned bedrooms with builtin wardrobes
- Four-piece family bathroom
- Generous, well-maintained garden grounds
- Integral single garage and long, tree-lined driveway
- Oil central heating and double glazing