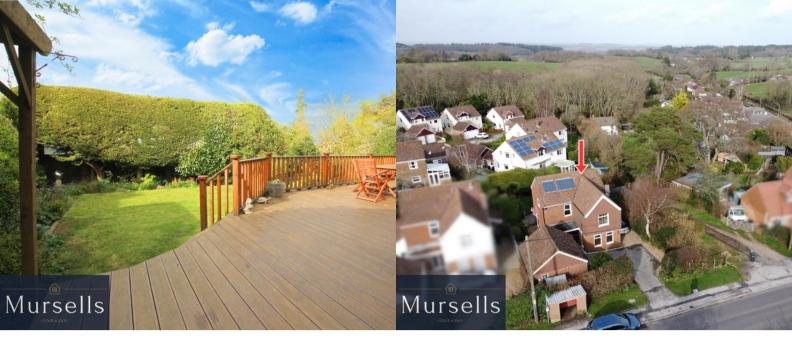

The large family bathroom is fully tiled and benefits from both bath and quadrant shower cubicle, together with w.c and wash hand basin in vanity unit.

Outside there is a good size rear garden surrounded by mature trees and shrubs. Landscaped in 2020 with large decking area, lawned area and several raised flower/vegetable beds.