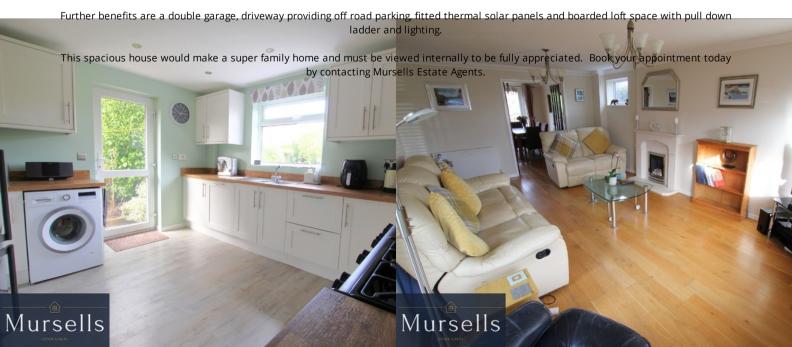

The kitchen is fitted with a wide range of modern white 'shaker style' wall and base units with contrasting wood effect worktops over. Including a Belling range size cooker with 8 ring gas hob and double oven and integrated dishwasher, ideal when cooking for a family or entertaining guests. There are spaces for tall fridge/freezer and washing machine.

## PROPERTY DESCRIPTION

Mursells Estate Agents are excited to offer for sale this beautiful detached family home located in the delightful village of Lytchett Matravers.

Downstairs the spacious hallway, with stairs to the first floor, has doors to all rooms and useful storage cupboard. The living room is to the front of the property and is a bright and airy room benefitting from lots of natural light via its two large windows plus smaller high level window. Neutrally decorated with engineered oak veneer flooring there is a feature fireplace fitted with gas fire, this is the perfect room for relaxing.