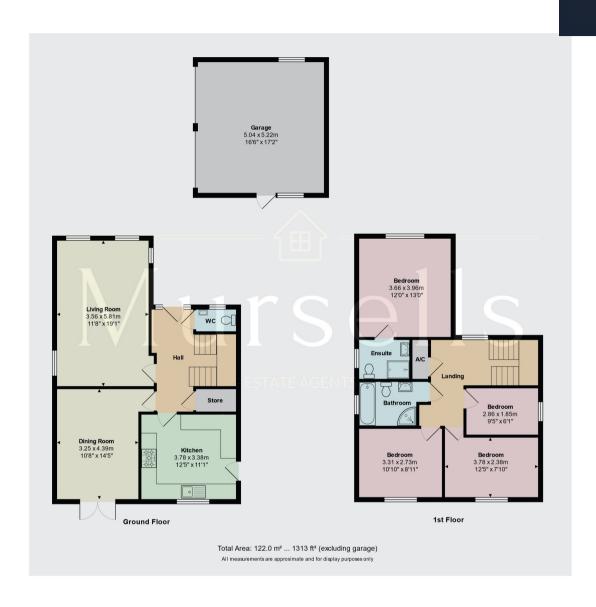

## PROPERTY DESCRIPTION

Mursells Estate Agents are excited to offer for sale this beautiful detached family home located in the delightful village of Lytchett Matravers.

Downstairs the spacious hallway, with stairs to the first floor, has doors to all rooms and useful storage cupboard. The living room is to the front of the property and is a bright and airy room benefitting from lots of natural light via its two large windows plus smaller high level window. Neutrally decorated with engineered oak veneer flooring there is a feature fireplace fitted with gas fire, this is the perfect room for relaxing.

Double doors lead into the dining room with the flooring from the living room extending into this room. There is space for table and chairs and has French doors onto the large decked patio area, an excellent space for outside dining.

The kitchen is fitted with a wide range of modern white 'shaker style' wall and base units with contrasting wood effect worktops over. Including a Belling range size cooker with 8 ring gas hob and double oven and integrated dishwasher, ideal when cooking for a family or entertaining guests. There are spaces for tall fridge/freezer and washing machine.

Completing the downstairs accommodation is a cloakroom fitted with w.c. and wash hand basin.

Upstairs, off the large landing, there are three double bedrooms and a single bedroom, which would also make an ideal study/office. The master bedroom has a modern, fully tiled, en-suite shower room.

The large family bathroom is fully tiled and benefits from both bath and quadrant shower cubicle, together with w.c and wash hand basin in vanity unit.

Outside there is a good size rear garden surrounded by mature trees and shrubs. Landscaped in 2020 with large decking area, lawned area and several raised flower/vegetable beds.