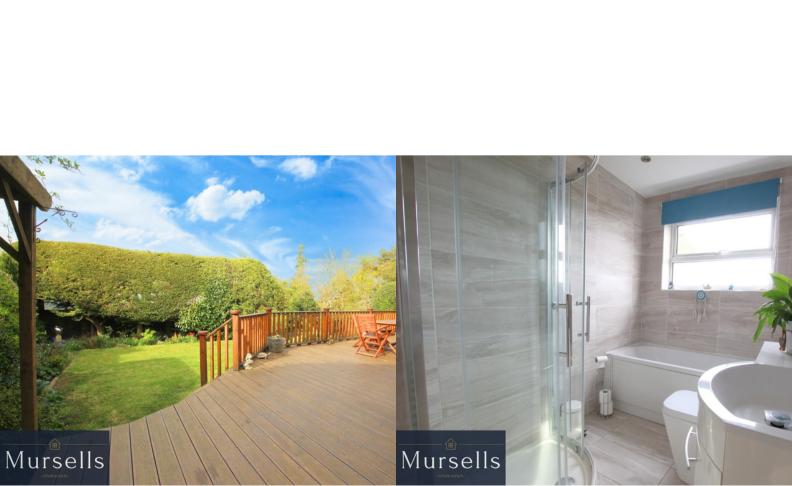

The large family bathroom is fully tiled and benefits from both bath and quadrant shower cubicle, together with w.c and wash hand basin in vanity unit.

Outside there is a good size rear garden surrounded by mature trees and shrubs. Landscaped in 2020 with large decking area, lawned area and several raised flower/vegetable beds.