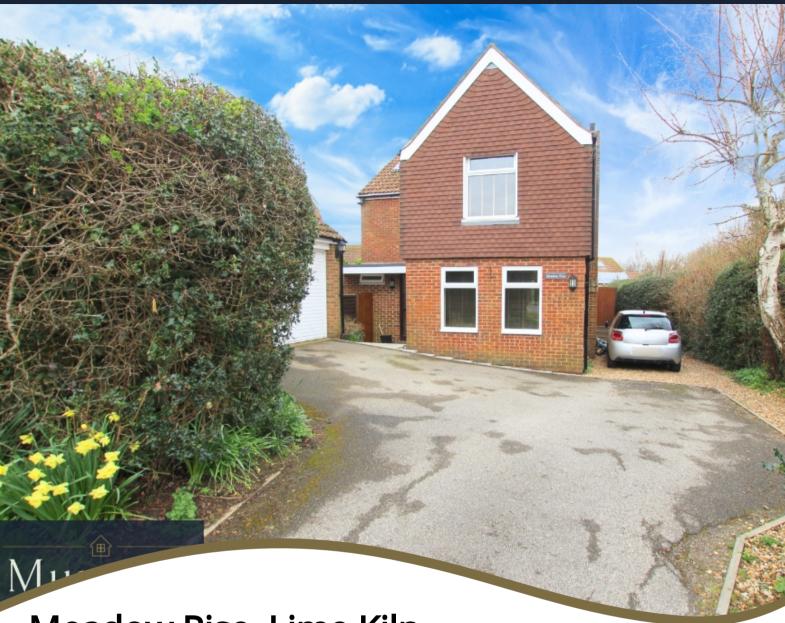

Meadow Rise, Lime Kiln Road, Lytchett Matravers, Poole, Dorset. BH16 6EL

- Detached Family Home
- Four Bedrooms
- En-Suite to Master Bedroom
- Living Room & Separate Dining Room
- Modern Kitchen & Bathroom
- Double Garage
- Popular Village Location
- Landscaped Rear Garden

## PROPERTY DESCRIPTION

Mursells Estate Agents are excited to offer for sale this beautiful detached family home located in the delightful village of Lytchett Matravers.

Downstairs the spacious hallway, with stairs to the first floor, has doors to all rooms and useful storage cupboard. The living room is to the front of the property and is a bright and airy room benefitting from lots of natural light via its two large windows plus smaller high level window. Neutrally decorated with engineered oak veneer flooring there is a feature fireplace fitted with gas fire, this is the perfect room for relaxing.