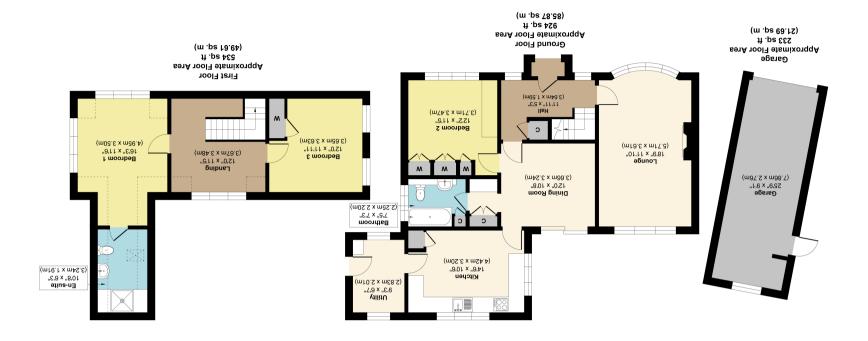

## 16 Algarth Road, York YO31 1HA

A fantastic opportunity to purchase this substantial stone built detached home located on the desirable Algarth Road, just off Stockton Lane and is offered for sale with the additional benefit of no onward chain. Sat on a large plot, this rare property briefly comprises; a bright entrance hall, dual aspect living room with bay window to the front, a dining room to the rear with patio doors leading out to the garden, well equipped dining kitchen, utility room, a ground floor double bedroom and ground floor house bathroom. To the first floor is a large landing currently set up as a reading space, two further good sized bedrooms and a shower room. To the front of the property is a large driveway and detached garage for ample off street parking and to the rear is a generous sized garden complete with patio and lawn areas.