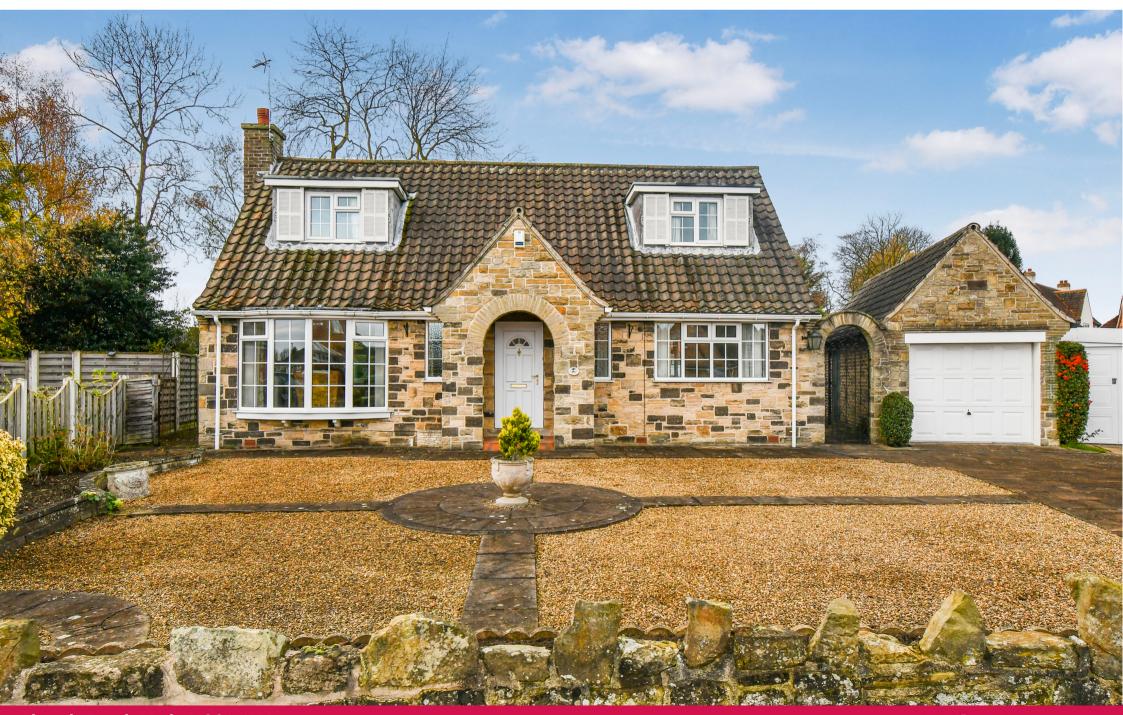

## 16 Algarth Road, York YO31 1HA

A fantastic opportunity to purchase this substantial stone built detached home located on the desirable Algarth Road, just off Stockton Lane and is offered for sale with the additional benefit of no onward chain. Sat on a large plot, this rare property briefly comprises; a bright entrance hall, dual aspect living room with bay window to the front, a dining room to the rear with patio doors leading out to the garden, well equipped dining kitchen, utility room, a ground floor double bedroom and ground floor house bathroom. To the first floor is a large landing currently set up as a reading space, two further good sized bedrooms and a shower room. To the front of the property is a large driveway and detached garage for ample off street parking and to the rear is a generous sized garden complete with patio and lawn areas.