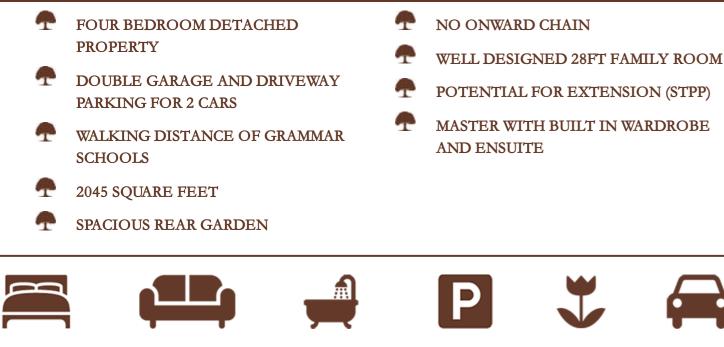

## Site and Location Plans

This well maintained property is located in the quiet and desirable Hurworth Avenue development, within walking distance of three local Grammar Schools and boasts an artful conservatory, four bedrooms and two bathrooms, providing ample versatility and space for a large family, being sold with no onward chain providing the possibility for a quick sale.

Upon entrance you are welcomed with an entrance porch leading to hallway with study and ground floor w/c on the left, with sitting room, diner on the right hand side. with the 16ft kitchen, benefiting with built in appliances and breakfast bar being located adjacent to the dining room. To the rear of the property is a spacious 28ft family room, ideal for entertaining and an additional living space for the growing family. There is also access to the double length garage and storage space to the front, with a well positioned utility room available. The garage offers potential for conversion to add further internal living space to this already sizable detached house.

On the first floor their are four large bedrooms, boasting built in wardrobes with the master being accompanied by an ensuite shower-room.

The spacious rear garden is mostly laid to lawn, patio and decking, with side access and storage. There is a spacious double length garage, suitable for storage or two cars, and a driveway providing a secure space for a further two vehicles. Estates