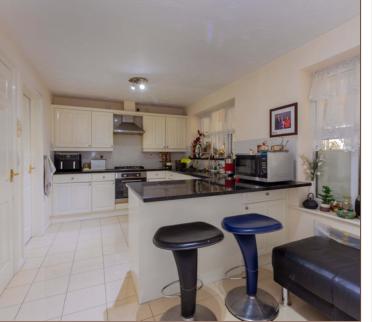

Upon entrance you are welcomed with an entrance porch leading to hallway with study and ground floor w/c on the left, with sitting room, diner on the right hand side. with the 16ft kitchen, benefiting with built in appliances and breakfast bar being located adjacent to the dining room. To the rear of the property is a spacious 28ft family room, ideal for entertaining and an additional living space for the growing family. There is also access to the double length garage and storage space to the front, with a well positioned utility room available. The garage offers potential for conversion to add further internal living space to this already sizable detached house.