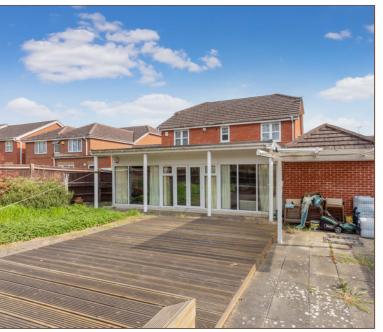

Upon entrance you are welcomed with an entrance porch leading to hallway with study and ground floor w/c on the left, with sitting room, diner on the right hand side. with the 16ft kitchen, benefiting with built in appliances and breakfast bar being located adjacent to the dining room. To the rear of the property is a spacious 28ft family room, ideal for entertaining and an additional living space for the growing family. There is also access to the double length garage and storage space to the front, with a well positioned utility room available. The garage offers potential for conversion to add further internal living space to this already sizable detached house.

On the first floor their are four large bedrooms, boasting built in wardrobes with the master being accompanied by an ensuite shower-room.

The spacious rear garden is mostly laid to lawn, patio and decking, with side access and storage. There is a spacious double length garage, suitable for storage or two cars, and a driveway providing a secure space for a further two vehicles. Estates