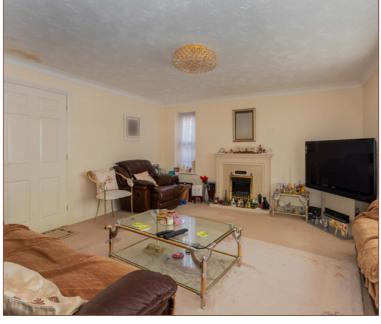

Upon entrance you are welcomed with an entrance porch leading to hallway with study and ground floor w/c on the left, with sitting room, diner on the right hand side. with the 16ft kitchen, benefiting with built in appliances and breakfast bar being located adjacent to the dining room. To the rear of the property is a spacious 28ft family room, ideal for entertaining and an additional living space for the growing family. There is also access to the double length garage and storage space to the front, with a well positioned utility room available. The garage offers potential for conversion to add further internal living space to this already sizable detached house.