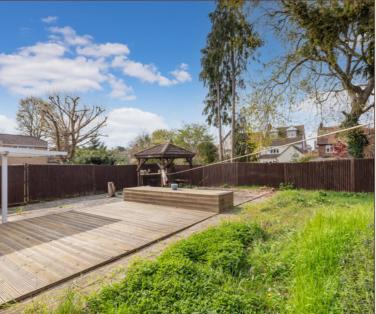

On the first floor their are four large bedrooms, boasting built in wardrobes with the master being accompanied by an ensuite shower-room.

The spacious rear garden is mostly laid to lawn, patio and decking, with side access and storage. There is a spacious double length garage, suitable for storage or two cars, and a driveway providing a secure space for a further two vehicles. Estates