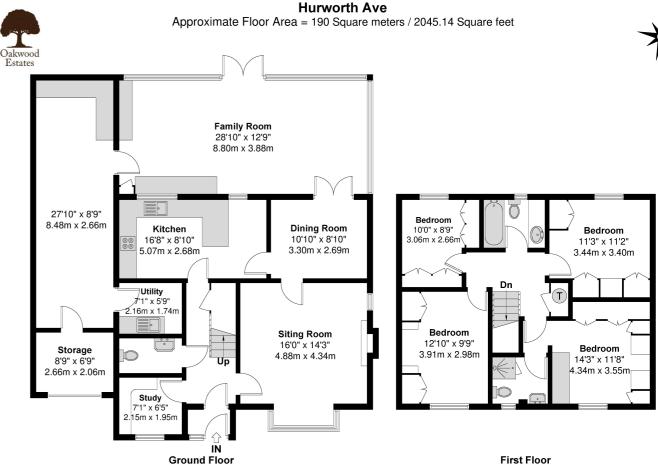

Upon entrance you are welcomed with an entrance porch leading to hallway with study and ground floor w/c on the left, with sitting room, diner on the right hand side. with the 16ft kitchen, benefiting with built in appliances and breakfast bar being located adjacent to the dining room. To the rear of the property is a spacious 28ft family room, ideal for entertaining and an additional living space for the growing family. There is also access to the double length garage and storage space to the front, with a well positioned utility room available. The garage offers potential for conversion to add further internal living space to this already sizable detached house.

On the first floor their are four large bedrooms, boasting built in wardrobes with the master being accompanied by an ensuite shower-room.

The spacious rear garden is mostly laid to lawn, patio and decking, with side access and storage. There is a spacious double length garage, suitable for storage or two cars, and a driveway providing a secure space for a further two vehicles. Estates

#### Illustration for identification purposes only, measurements are approximate, not to scale.

First Floor

www.oakwood-estates.co.uk