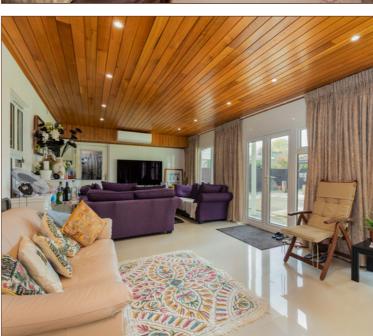

Upon entrance you are welcomed with an entrance porch leading to hallway with study and ground floor w/c on the left, with sitting room, diner on the right hand side. with the 16ft kitchen, benefiting with built in appliances and breakfast bar being located adjacent to the dining room. To the rear of the property is a spacious 28ft family room, ideal for entertaining and an additional living space for the growing family. There is also access to the double length garage and storage space to the front, with a well positioned utility room available. The garage offers potential for conversion to add further internal living space to this already sizable detached house.

On the first floor their are four large bedrooms, boasting built in wardrobes with the master being accompanied by an ensuite shower-room.

The spacious rear garden is mostly laid to lawn, patio and decking, with side access and storage. There is a spacious double length garage, suitable for storage or two cars, and a driveway providing a secure space for a further two vehicles. Estates