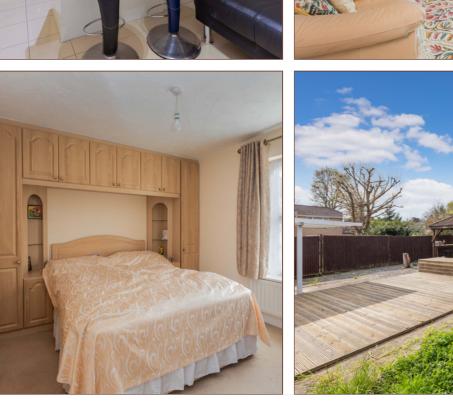

On the first floor their are four large bedrooms, boasting built in wardrobes with the master being accompanied by an ensuite shower-room.

The spacious rear garden is mostly laid to lawn, patio and decking, with side access and storage. There is a spacious double length garage, suitable for storage or two cars, and a driveway providing a secure space for a further two vehicles. Estates