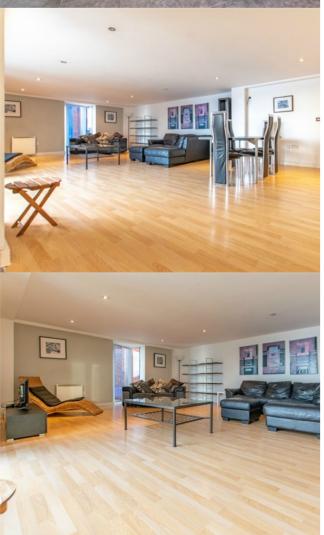

#### Lounge/Diner

Larger than average reception room with wood flooring. Floor to ceiling windows double aspect.

#### Balcony

Lovely balcony accessed from the lounge with fantastic water views.