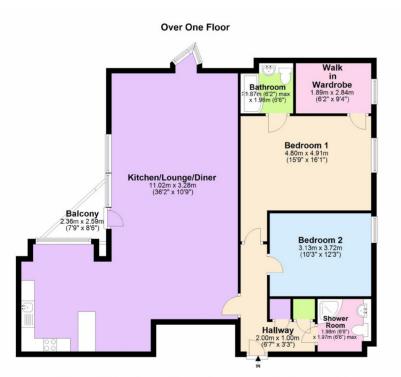

## **Property Summary**

NO CHAIN

COLUMN AS A DRAW AND A

Part of the ever-popular Atlantic Wharf development, this third floor executive apartment boasts a wealth of natural light.

Accommodation comprises a large open-plan kitchen/reception room, with small balcony off and views over neighbouring water. Large kitchen has integrated appliances and a variety of base/wall units . Accommodation also provides a spacious double bedroom with ensuite and dressing room, with another double bedroom and separate modern shower room. To be sold with furniture included .

#### Bedroom One

Double bedroom with window to rear, carpeted flooring and doors to en-suite and the walk-in wardrobe.

#### En Suite Bathroom

Bathroom with w.c, hand wash basin and bath with shower over. Entered from the first double bedroom.

#### **Bedroom Two**

Second double bedroom with carpeted flooring and window to rear.

#### Balcony

Lovely balcony accessed from the lounge with fantastic water views.