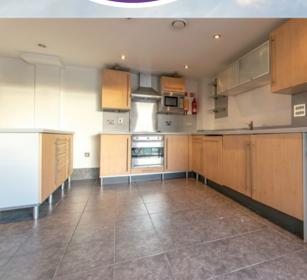

#### Kitchen

Modern light wood kitchen, breakfast bar, included appliances. Patio Doors to large balcony overlooking the river.