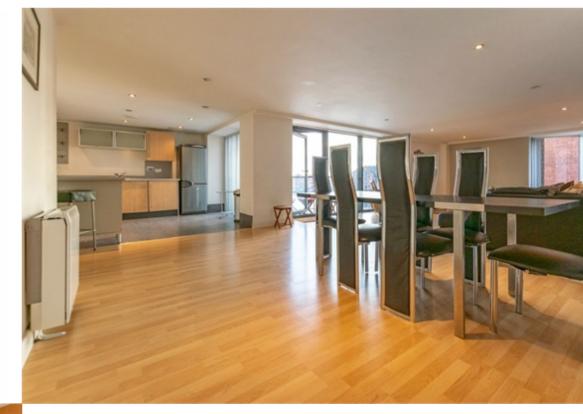

#### Lounge/Diner

Larger than average reception room with wood flooring. Floor to ceiling windows double aspect.

#### Kitchen

Modern light wood kitchen, breakfast bar, included appliances. Patio Doors to large balcony overlooking the river.