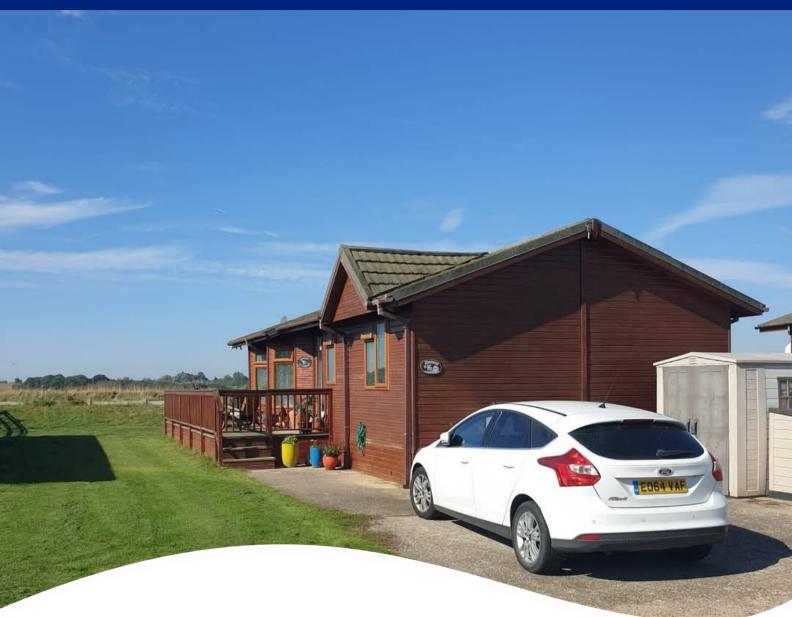

## Flag Hill, Great Bentley, Colchester, Essex. CO7 8RF

- 40ft x 20ft Furnished Lodge
- Two Bedrooms
- Double Glazing & Central Heating
- Garden & Parking

- 11 Month Holiday Park
- Onsite Facilities Inc Heated Indoor Pool, Gyms, Sauna & Spa
- Club House With Bar & Function Room

## PROPERTY DESCRIPTION

The Advent Tarragon Lodge provides a home-from-home in tranquil, countryside surroundings located on one of our stunning Riverside plots.

This lodge is full of character and comes with double glazing, central heating and decking with an added feature of what the owners like to call the viewing room where you can sit and enjoy the beautiful countryside and wildlife, including the stunning Marsh Harrier birds.

## 2008 Advent Tarragon Lodge

- 40ft x 20ft
- Residential Specification
- 2 Bed
- Mains Gas
- Parking
- Garden
- Double glazed
- Central heating
- Outside Storage
- Furnished

We are a 11 MONTH HOLIDAY PARK -