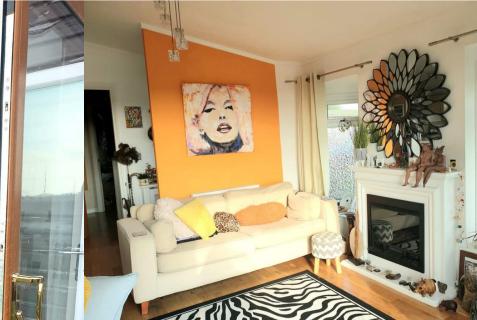

The entrance hall, living room, kitchen, dining area and viewing room are all open plan creating a spacious living area. The living room has 2 bay windows and patio doors allowing the natural light to make the space feel much bigger, brighter and airy. Leading onto the wooden decking that wraps around the lodge there are glass panels to the front so you can take in the view from the comfort of your sofa. The kitchen is fitted with an integrated fridge and freezer. There's a new washing machine plus dishwasher and also a brand new boiler was fitted last year housed in the storage cupboard in the kitchen.