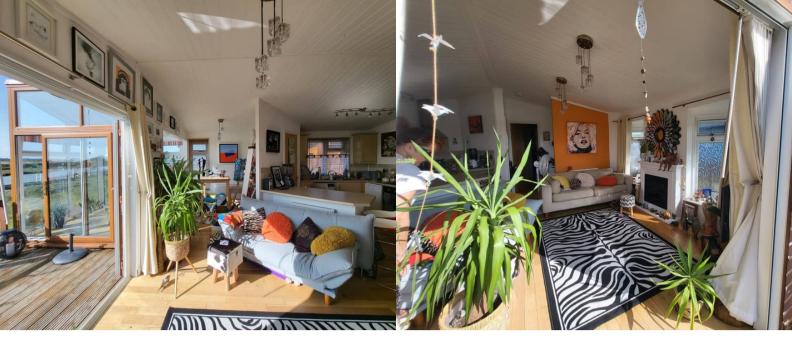

The entrance hall, living room, kitchen, dining area and viewing room are all open plan creating a spacious living area. The living room has 2 bay windows and patio doors allowing the natural light to make the space feel much bigger, brighter and airy. Leading onto the wooden decking that wraps around the lodge there are glass panels to the front so you can take in the view from the comfort of your sofa. The kitchen is fitted with an integrated fridge and freezer. There's a new washing machine plus dishwasher and also a brand new boiler was fitted last year housed in the storage cupboard in the kitchen.