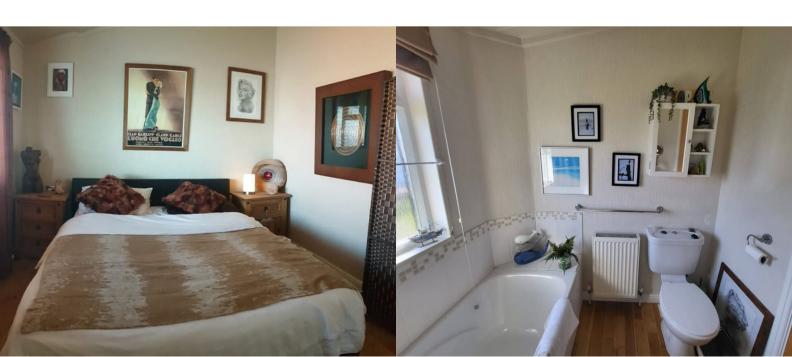

The large main bedroom has bedside tables plus a walk in wardrobe which provides lots of space for your holiday wardrobe. It also boasts the luxury of an en-suite shower room. A corner shower cubicle is accompanied by a wash basin and WC, giving the main bedroom users some additional privacy.

The second room is more spacious than your usual holiday home with built in wardrobes and bedside tables.

In the main bathroom there is a full size bath with an additional WC and wash basin too.