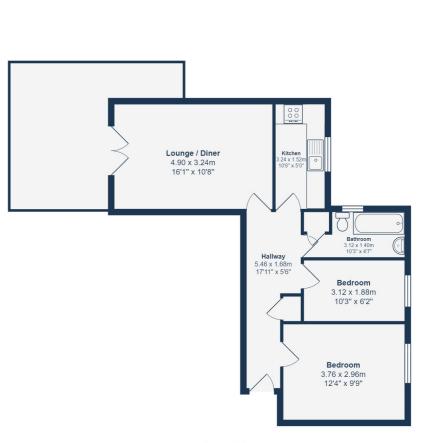

## **GROUND FLOOR**

#### Lounge/Diner

16' 1" x 10' 8" (4.90m x 3.25m) Double glazed doors to garden, ceiling lights, radiator, laminate wood flooring.

#### Kitchen

10' 8" x 5' 0" (3.25m x 1.52m)

Double glazed window, flush ceiling light, fitted kitchen units, sink with mixer tap and drainer, integrated oven, gas hob and extractor hood, washing machine, fridge/freezer, combi boiler, laminate wood flooring.

#### Bedroom

12' 4" x 9' 9" (3.76m x 2.97m) Double-glazed window, ceiling light, radiator, laminate wood flooring.

#### Bedroom

10' 3" x 6' 2" (3.12m x 1.88m) Double glazed window, ceiling light, radiator, laminate wood flooring.

### Bathroom

10' 3" x 4' 7" (3.12m x 1.40m)Double glazed window, flush ceiling light,bathtub with shower, washbasin on vanity unit,WC, heated towel rail, tiled flooring.

OUTSIDE

#### Total Area: 51.8 m<sup>2</sup> ... 558 ft<sup>2</sup>

Drawn for Stanfords Sales & Lettings This floorplan is for illustrative purposes only. Whilst every effort has been made to ensure the accuracy of the plan, the dimensions and total area are approximated only and should not be relied upon.