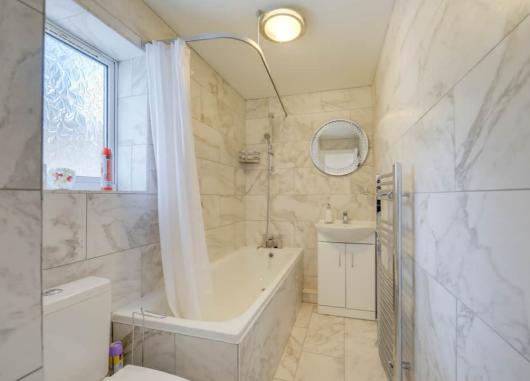

### Bathroom

10' 3" x 4' 7" (3.12m x 1.40m)Double glazed window, flush ceiling light,bathtub with shower, washbasin on vanity unit,WC, heated towel rail, tiled flooring.

OUTSIDE