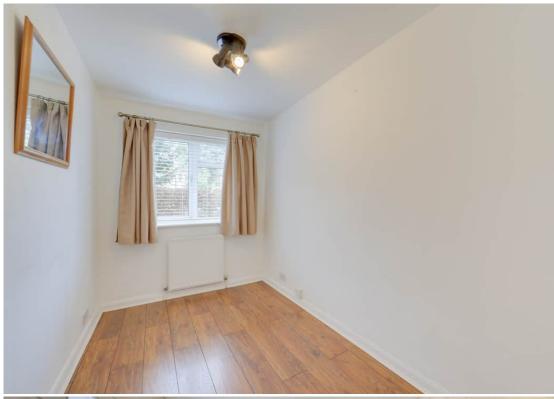

#### Bedroom

12' 4" x 9' 9" (3.76m x 2.97m) Double-glazed window, ceiling light, radiator, laminate wood flooring.

#### Bedroom

10' 3" x 6' 2" (3.12m x 1.88m) Double glazed window, ceiling light, radiator, laminate wood flooring.