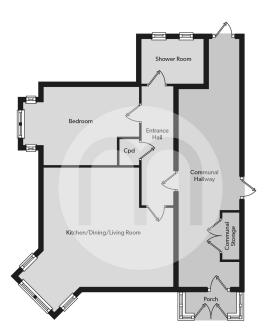

#### Floorplans

#### Hallway

Main door into hallway, radiator, storage cupboard, door to:

#### Open Plan Living Room/Dining Area/Kitchen

16' 9" x 14' 5" (5.11m x 4.39m) Full range of base and eye level units, work surfaces and cupboards, integrated fridge/freezer, washing machine and dishwasher, wood effect flooring, large sash windows to front and side aspects, tiled splash back, spot lighting.

#### Master Bedroom

 $13'5" \times 11'0"$  (4.09m x 3.35m) Sash window to front aspect, radiator, inset built in soft close wardrobes.

#### **Shower Room**

9' 2" x 6' 7" (2.79m x 2.01m) Low level W.C, vanity wash basin, half tiled walls, UPVC window to rear aspect.

#### Outside

Externally the property offers an allocated parking space with its own electric car charging point. Further to the front of the property offers its own garden area, which is mainly laid to lawn and patio surrounded by shrubs and bushes.