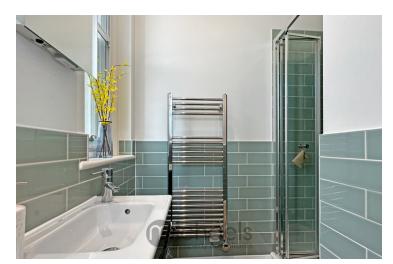

#### **Shower Room**

9' 2" x 6' 7" (2.79m x 2.01m) Low level W.C, vanity wash basin, half tiled walls, UPVC window to rear aspect.