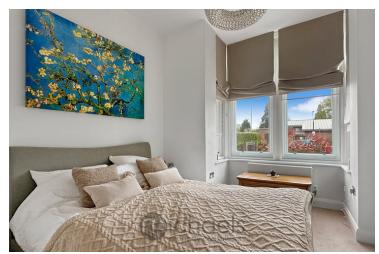

#### Master Bedroom

 $13'5" \times 11'0"$  (4.09m x 3.35m) Sash window to front aspect, radiator, inset built in soft close wardrobes.