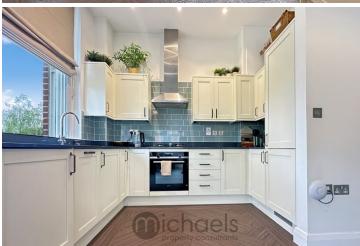

#### Open Plan Living Room/Dining Area/Kitchen

16' 9" x 14' 5" (5.11m x 4.39m) Full range of base and eye level units, work surfaces and cupboards, integrated fridge/freezer, washing machine and dishwasher, wood effect flooring, large sash windows to front and side aspects, tiled splash back, spot lighting.