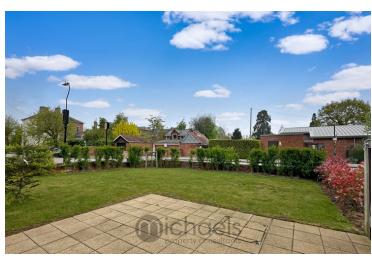

#### Outside

Externally the property offers an allocated parking space with its own electric car charging point. Further to the front of the property offers its own garden area, which is mainly laid to lawn and patio surrounded by shrubs and bushes.