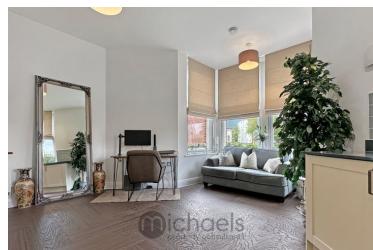

#### Hallway

Main door into hallway, radiator, storage cupboard, door to:

#### Master Bedroom

 $13'5" \times 11'0"$  (4.09m x 3.35m) Sash window to front aspect, radiator, inset built in soft close wardrobes.