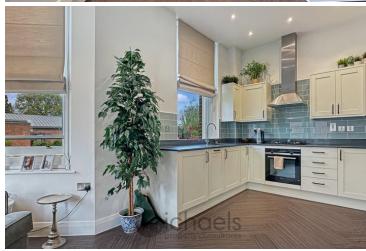

#### Open Plan Living Room/Dining Area/Kitchen

16' 9" x 14' 5" (5.11m x 4.39m) Full range of base and eye level units, work surfaces and cupboards, integrated fridge/freezer, washing machine and dishwasher, wood effect flooring, large sash windows to front and side aspects, tiled splash back, spot lighting.