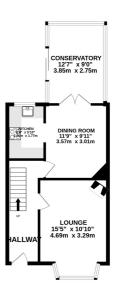

On entering this lovely home, you are welcomed to a spacious entrance hallway with some original features, exposed floor boards and stairs to first floor. Continuing through, you have a good size separate lounge with a feature bay window to the front. This is a great room to chill and unwind in. Continuing through you have the dining room and kitchen which offers oak fitted units with integrated electric oven, microwave, gas hob, extractor and integrated dishwasher. Also with the added benefit of the conservatory which is a great space and an extension of this lovely home. This is ideal for entertaining with family and friends, with the French doors leading out to the rear garden. Externally, the rear garden provides several areas in which to relax and unwind in, such as the patio area. To perfect the garden you have the benefit of a summerhouse/ workshop with balcony which is a lovely private spot.

GROUND FLOOR 696 sq.ft. (64.7 sq.m.) approx

1ST FLOOR 392 sq.ft. (36.4 sq.m.) approx.

#### TOTAL FLOOR AREA: 1088 sq.ft. (101.1 sq.m.) approx.

Whilst every attempt has been made to ensure the accuracy of the floorplan contained here, measurements of doors, windows, rooms and any other items are approximate and no responsibility is taken for any error, omission or mis-statement. This plan is for illustrative purposes only and should be used as such by any prospective purchaser. The services, systems and appliances shown have not been tested and no guarantee as to their operability or efficiency can be given.