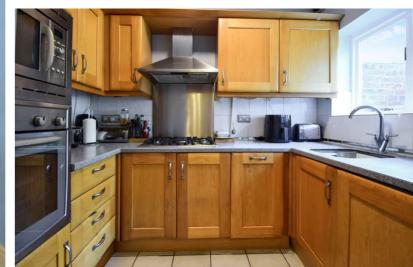

On entering this lovely home, you are welcomed to a spacious entrance hallway with some original features, exposed floor boards and stairs to first floor. Continuing through, you have a good size separate lounge with a feature bay window to the front. This is a great room to chill and unwind in. Continuing through you have the dining room and kitchen which offers oak fitted units with integrated electric oven, microwave, gas hob, extractor and integrated dishwasher. Also with the added benefit of the conservatory which is a great space and an extension of this lovely home. This is ideal for entertaining with family and friends, with the French doors leading out to the rear garden. Externally, the rear garden provides several areas in which to relax and unwind in, such as the patio area. To perfect the garden you have the benefit of a summerhouse/ workshop with balcony which is a lovely private spot.