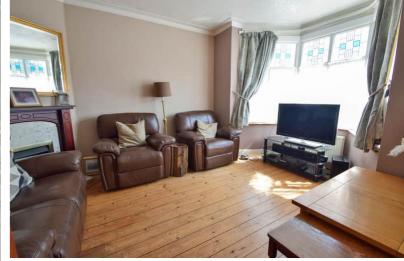

On entering this lovely home, you are welcomed to a spacious entrance hallway with some original features, exposed floor boards and stairs to first floor. Continuing through, you have a good size separate lounge with a feature bay window to the front. This is a great room to chill and unwind in. Continuing through you have the dining room and kitchen which offers oak fitted units with integrated electric oven, microwave, gas hob, extractor and integrated dishwasher. Also with the added benefit of the conservatory which is a great space and an extension of this lovely home. This is ideal for entertaining with family and friends, with the French doors leading out to the rear garden. Externally, the rear garden provides several areas in which to relax and unwind in, such as the patio area. To perfect the garden you have the benefit of a summerhouse/ workshop with balcony which is a lovely private spot.