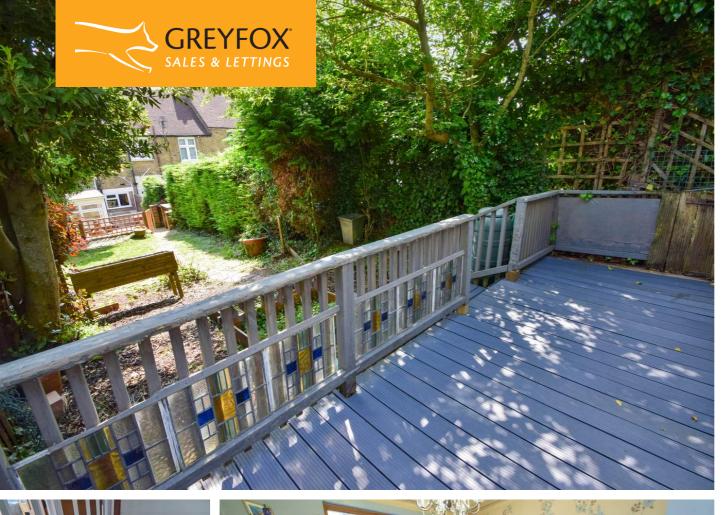

On entering this lovely home, you are welcomed to a spacious entrance hallway with some original features, exposed floor boards and stairs to first floor. Continuing through, you have a good size separate lounge with a feature bay window to the front. This is a great room to chill and unwind in. Continuing through you have the dining room and kitchen which offers oak fitted units with integrated electric oven, microwave, gas hob, extractor and integrated dishwasher. Also with the added benefit of the conservatory which is a great space and an extension of this lovely home. This is ideal for entertaining with family and friends, with the French doors leading out to the rear garden. Externally, the rear garden provides several areas in which to relax and unwind in, such as the patio area. To perfect the garden you have the benefit of a summerhouse/ workshop with balcony which is a lovely private spot.