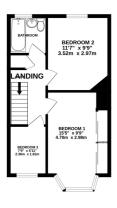

On entering this lovely home, you are welcomed to a spacious entrance hallway with some original features, exposed floor boards and stairs to first floor. Continuing through, you have a good size separate lounge with a feature bay window to the front. This is a great room to chill and unwind in. Continuing through you have the dining room and kitchen which offers oak fitted units with integrated electric oven, microwave, gas hob, extractor and integrated dishwasher. Also with the added benefit of the conservatory which is a great space and an extension of this lovely home. This is ideal for entertaining with family and friends, with the French doors leading out to the rear garden. Externally, the rear garden provides several areas in which to relax and unwind in, such as the patio area. To perfect the garden you have the benefit of a summerhouse/ workshop with balcony which is a lovely private spot.

GROUND FLOOR 696 sq.ft. (64.7 sq.m.) approx

1ST FLOOR 392 sq.ft. (36.4 sq.m.) approx.

#### TOTAL FLOOR AREA: 1088 sq.ft. (101.1 sq.m.) approx.

Whilst every attempt has been made to ensure the accuracy of the floorplan contained here, measurements of doors, windows, rooms and any other items are approximate and no responsibility is taken for any error, omission or mis-statement. This plan is for illustrative purposes only and should be used as such by any prospective purchaser. The services, systems and appliances shown have not been tested and no guarantee as to their operability or efficiency can be given.