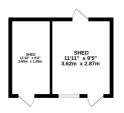

GROUND FLOOR 696 sq.ft. (64.7 sq.m.) approx

1ST FLOOR 392 sq.ft. (36.4 sq.m.) approx.

#### TOTAL FLOOR AREA: 1088 sq.ft. (101.1 sq.m.) approx.

Whilst every attempt has been made to ensure the accuracy of the floorplan contained here, measurements of doors, windows, rooms and any other items are approximate and no responsibility is taken for any error, omission or mis-statement. This plan is for illustrative purposes only and should be used as such by any prospective purchaser. The services, systems and appliances shown have not been tested and no guarantee as to their operability or efficiency can be given.