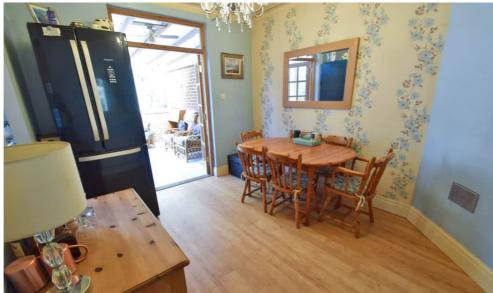

On entering this lovely home, you are welcomed to a spacious entrance hallway with some original features, exposed floor boards and stairs to first floor. Continuing through, you have a good size separate lounge with a feature bay window to the front. This is a great room to chill and unwind in. Continuing through you have the dining room and kitchen which offers oak fitted units with integrated electric oven, microwave, gas hob, extractor and integrated dishwasher. Also with the added benefit of the conservatory which is a great space and an extension of this lovely home. This is ideal for entertaining with family and friends, with the French doors leading out to the rear garden. Externally, the rear garden provides several areas in which to relax and unwind in, such as the patio area. To perfect the garden you have the benefit of a summerhouse/ workshop with balcony which is a lovely private spot.