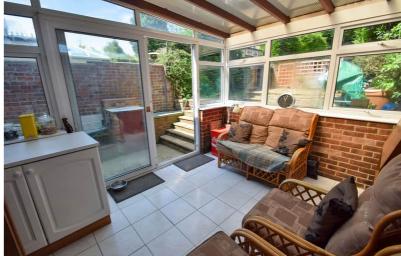

On entering this lovely home, you are welcomed to a spacious entrance hallway with some original features, exposed floor boards and stairs to first floor. Continuing through, you have a good size separate lounge with a feature bay window to the front. This is a great room to chill and unwind in. Continuing through you have the dining room and kitchen which offers oak fitted units with integrated electric oven, microwave, gas hob, extractor and integrated dishwasher. Also with the added benefit of the conservatory which is a great space and an extension of this lovely home. This is ideal for entertaining with family and friends, with the French doors leading out to the rear garden. Externally, the rear garden provides several areas in which to relax and unwind in, such as the patio area. To perfect the garden you have the benefit of a summerhouse/ workshop with balcony which is a lovely private spot.