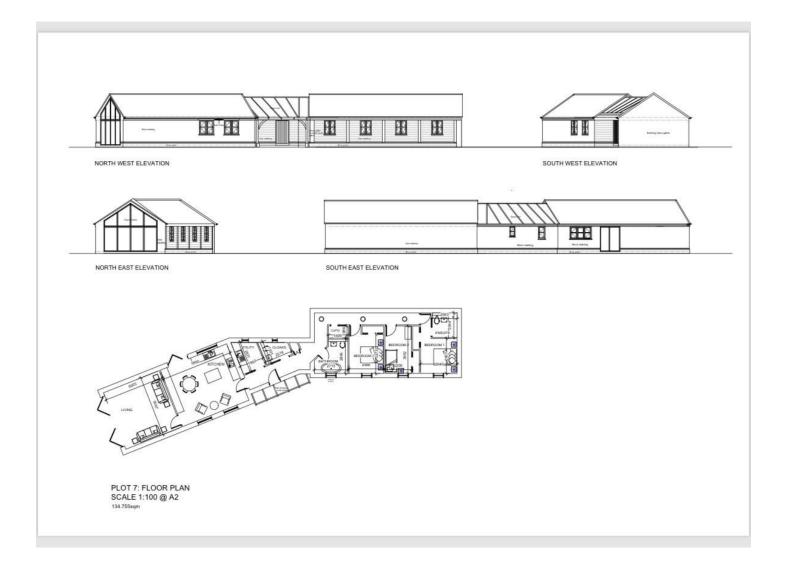

# PLOT 7, OSIER FARM EASTGATE, DEEPING ST JAMES PE6 8RB £620,000

Plot 7 will be a very high specification, single storey barn conversion set on a small, exclusive development of just five luxury properties with two barn conversions and a thatched farmhouse. Offering a very contemporary design, this individual, character home has a living area with bi-folding doors overlooking the gardens and will have a high specification kitchen/dining room and three bedrooms with the master having a luxury en-suite. Being converted by Postland Developments, a well known and respected local builder with a reputation for high quality individual homes and excellent customer service, this unique home with its superb location will attract a great deal of interest, so book your viewing today.

## **ENTRANCE**

An impressive oak Pagoda leading to entrance door opening to

## **HALLWAY**

A stunning entrance, with part-glazed roof, with built-in cupboard, built-in cloaks cupboard and access to

#### **CLOAKROOM**

Comprising low flush WC and wash-hand basin.

KITCHEN/DINING ROOM 19'6 x 16'9 (5.95m x 5.10m) A stunning room with high vaulted ceiling, a high specification kitchen being installed to an exceptional standard with built-in appliances, dining area, family area, bi-folding doors, windows to front elevation and door leading to

## **LIVING ROOM** 19'6 x 16'5 (5.10m x 5.00m)

A stunning room with high vaulted ceiling with two sets of bi-folding doors opening onto the rear garden and windows above.

UTILITY ROOM 8'6 x 6'3 (2.60m x 1.90m)

With base units and sink unit.

MASTER BEDROOM 16'5 max x 10' (5.00m x 3.04m) With a range of quality built-in wardrobes and window to front elevation, this large master bedroom has access to

## **LUXURY EN-SUITE**

**BEDROOM TWO** 12'9 x 9'6 (3.90m x 2.90m) With built-in wardrobes and window to front elevation.

**BEDROOM THREE** 12'9 x 7'3 (3.90m x 2.20m) With window to front elevation.

## **BATHROOM**

A luxury suite with window to front elevation.

## **OUTSIDE**

The property has off-road parking leading to a garage and fully enclosed private gardens.

These particulars do not constitute part or all of an offer or contract. The measurements are supplied for guidance only and as such must be considered incorrect. Potential buyers are advised to recheck the measurements before committing to any expense. Briggs Residential have not tested any Apparatus, equipment, services, fixtures or fittings and it is in the buyers interest to check the working condition of appliances. Briggs Residential have not sought to verify the legal title of the property and suggest buyers obtain such verification from their solicitors.