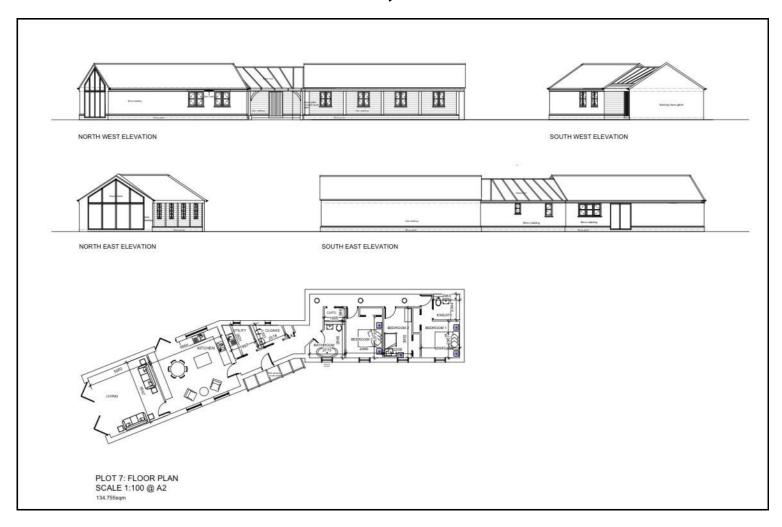

# PLOT 7, OSIER FARM EASTGATE, DEEPING ST JAMES PE6 8RB £620,000

Plot 7 will be a very high specification, single storey barn conversion set on a small, exclusive development of just five luxury properties with two barn conversions and a thatched farmhouse. Offering a very contemporary design, this individual, character home has a living area with bi-folding doors overlooking the gardens and will have a high specification kitchen/dining room and three bedrooms with the master having a luxury en-suite. Being converted by Postland Developments, a well known and respected local builder with a reputation for high quality individual homes and excellent customer service, this unique home with its superb location will attract a great deal of interest, so book your viewing today.

## **ENTRANCE**

An impressive oak Pagoda leading to entrance door opening to

## **HALLWAY**

A stunning entrance, with part-glazed roof, with built-in cupboard, built-in cloaks cupboard and access to

#### **CLOAKROOM**

Comprising low flush WC and wash-hand basin.

KITCHEN/DINING ROOM 19'6 x 16'9 (5.95m x 5.10m) A stunning room with high vaulted ceiling, a high specification kitchen being installed to an exceptional standard with built-in appliances, dining area, family area, bi-folding doors, windows to front elevation and door leading to

## **LIVING ROOM** 19'6 x 16'5 (5.10m x 5.00m)

A stunning room with high vaulted ceiling with two sets of bi-folding doors opening onto the rear garden and windows above.

UTILITY ROOM 8'6 x 6'3 (2.60m x 1.90m)

With base units and sink unit.

MASTER BEDROOM 16'5 max x 10' (5.00m x 3.04m) With a range of quality built-in wardrobes and window to front elevation, this large master bedroom has access to

## **LUXURY EN-SUITE**

**BEDROOM TWO** 12'9 x 9'6 (3.90m x 2.90m) With built-in wardrobes and window to front elevation.

**BEDROOM THREE** 12'9 x 7'3 (3.90m x 2.20m) With window to front elevation.

## **BATHROOM**

A luxury suite with window to front elevation.

## **OUTSIDE**

The property has off-road parking leading to a garage and fully enclosed private gardens.

These particulars do not constitute part or all of an offer or contract. The measurements are supplied for guidance only and as such must be considered incorrect. Potential buyers are advised to recheck the measurements before committing to any expense. Briggs Residential have not tested any Apparatus, equipment, services, fixtures or fittings and it is in the buyers interest to check the working condition of appliances. Briggs Residential have not sought to verify the legal title of the property and suggest buyers obtain such verification from their solicitors.