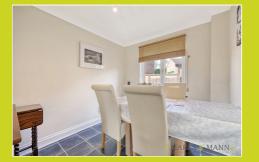

#### **Dining Room**

3.06m x 2.58m (10' 0" x 8' 6")

Plastered ceiling, overhead lighting, rear aspect UPVC double glazed window, radiator and tile effect laminate flooring.