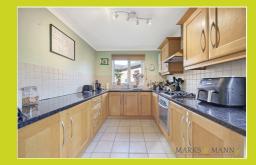

#### Kitchen

4.70m x 2.72m (15' 5" x 8' 11")

Plastered ceiling overhead lighting, rear aspect UPVC double glazed window, side aspect UPVC double glazed obscured back door, radiator and tiled flooring. Kitchen consists of a range of base and eye level units with integrated sink-drainer, gas hob, double oven, dishwasher, under counter fridge, under counter freezer and space for a washing machine and microwave.