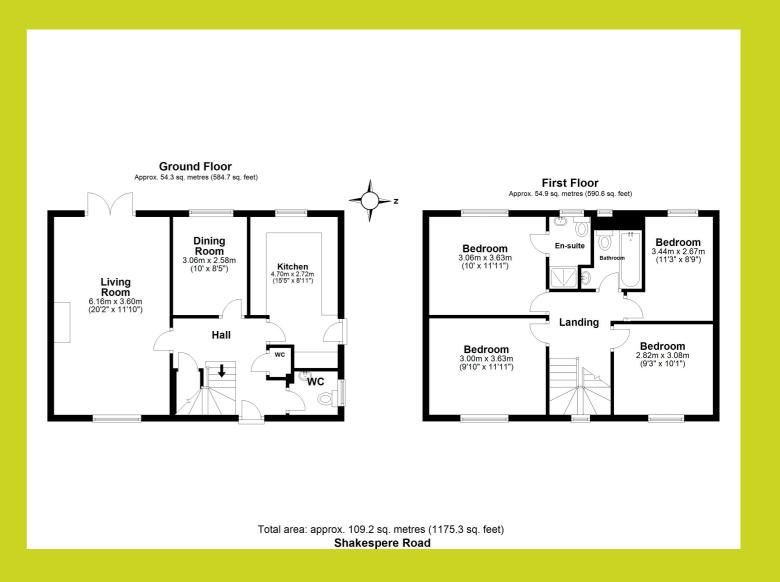

### **Shakespeare Road, Stowmarket**

The above floor plans are not to scale and are shown for indication purposes only.

#### Lounge

6.16m x 3.60m (20' 3" x 11' 10")

Plastered ceiling, wall lighting, front aspect UPVC double glazed window, rear aspect UPVC double glazed French doors, electric fireplace, two radiators and carpeted flooring.

#### **Dining Room**

3.06m x 2.58m (10' 0" x 8' 6")

Plastered ceiling, overhead lighting, rear aspect UPVC double glazed window, radiator and tile effect laminate flooring.

#### Kitchen

4.70m x 2.72m (15' 5" x 8' 11")

Plastered ceiling overhead lighting, rear aspect UPVC double glazed window, side aspect UPVC double glazed obscured back door, radiator and tiled flooring. Kitchen consists of a range of base and eye level units with integrated sink-drainer, gas hob, double oven, dishwasher, under counter fridge, under counter freezer and space for a washing machine and microwave.

#### Bedroom One

3.63m x 3.06m (11' 11" x 10' 0")

Skimmed ceiling, overhead lighting, rear aspect UPVC double glazed window, radiator and carpeted flooring.

#### Bedroom Two

3.63m x 3.00m (11' 11" x 9' 10")

Plastered ceiling, overhead lighting, front aspect UPVC double glazed window and carpeted flooring.

#### Bedroom Three

3.08m x 2.82m (10' 1" x 9' 3")

Plastered ceiling, overhead lighting, front aspect UPVC double glazed window and carpeted flooring.

#### Bedroom Four

3.44m x 2.67m (11' 3" x 8' 9")

Plastered ceiling, overhead lighting, rear aspect UPVC double glazed window and carpeted flooring.

#### Bathroom

Three piece family bathroom with plastered ceiling, overhead lighting, rear aspect UPVC double glazed obscured window, half tiled walls, heated towel rack and laminate flooring.