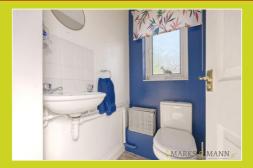

#### Bathroom

Three piece family bathroom with plastered ceiling, overhead lighting, rear aspect UPVC double glazed obscured window, half tiled walls, heated towel rack and laminate flooring.