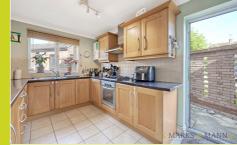

#### Kitchen

4.70m x 2.72m (15' 5" x 8' 11")

Plastered ceiling overhead lighting, rear aspect UPVC double glazed window, side aspect UPVC double glazed obscured back door, radiator and tiled flooring. Kitchen consists of a range of base and eye level units with integrated sink-drainer, gas hob, double oven, dishwasher, under counter fridge, under counter freezer and space for a washing machine and microwave.