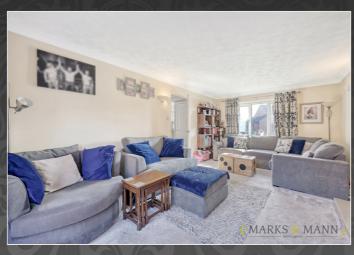

#### Lounge

6.16m x 3.60m (20' 3" x 11' 10")

Plastered ceiling, wall lighting, front aspect UPVC double glazed window, rear aspect UPVC double glazed French doors, electric fireplace, two radiators and carpeted flooring.