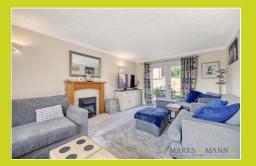

#### Lounge

6.16m x 3.60m (20' 3" x 11' 10")

Plastered ceiling, wall lighting, front aspect UPVC double glazed window, rear aspect UPVC double glazed French doors, electric fireplace, two radiators and carpeted flooring.