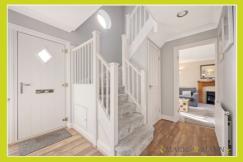

#### **Entrance Hallway**

Plastered ceiling, overhead lighting, front aspect door and UPVC double glazed obscured window, radiator, airing cupboard, under stair storage and wood effect flooring.

#### Landing

Plastered ceiling, overhead lighting, loft access hatch, front aspect obscured circular window, radiator and carpeted flooring.