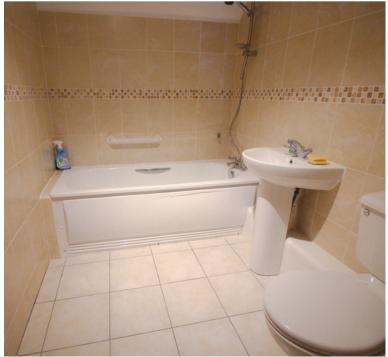

# **SPACIOUS BATHROOM**

having ceramic tiled floor, ceramic tiling to full height on all walls and white suite comprising panelled bath complete with mixer taps with shower attachment, pedestal wash basin and close coupled WC, there is also an electric shaver point, a heated towel rail and ceiling vent.