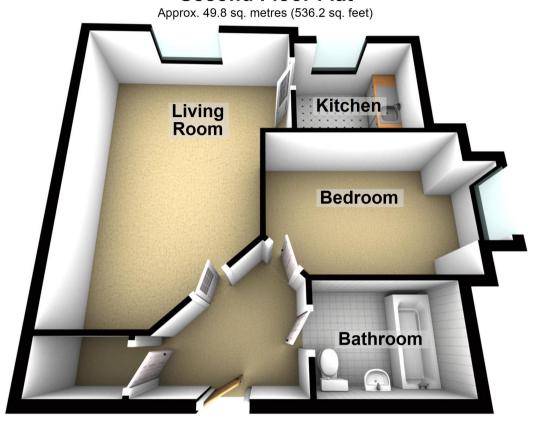

# **Second Floor Flat**

Total area: approx. 49.8 sq. metres (536.2 sq. feet)

Tamworth office
5a, Victoria Road, Tamworth, B79 7HL
01827 66206
salesenquiries@tamworth-homes.co.uk