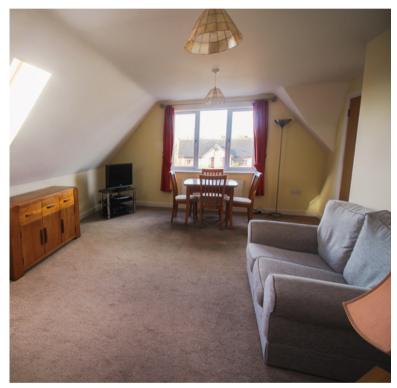

## **GOOD SIZE LOUNGE**

6.10m x 3.61m excluding wide recess (20' 0" x 11' 10") having window area overlooking Ashby Road, two further velux windows, wiring for two pendant light fitments and panel radiator.