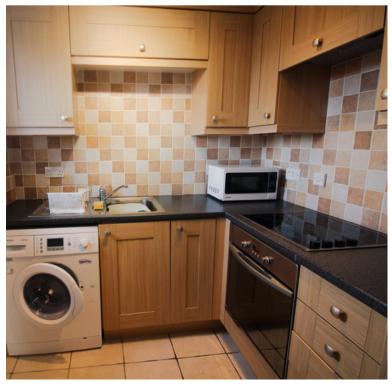

# SEPARATE FITTED KITCHEN

2.3m x 1.98m (7' 7" x 6' 6") having ceramic tiled foor and range of light wood effect fronted units beneath granolithic effect work surfaces including work surface with inset stainless steel sink and drainer complete with mixer taps and having cupboards and recess under for automatic washing machine, further matching work surface with inset four ring ceramic hob, having built in electric oven and drawers under, which in turn is flanked by a tower unit housing a built in refrigerator and freezer, range of matching wall mounted cupboards incorporating extractor above the hob, ceiling mounted vent, panel radiator and

window fronting the Ashby Road.