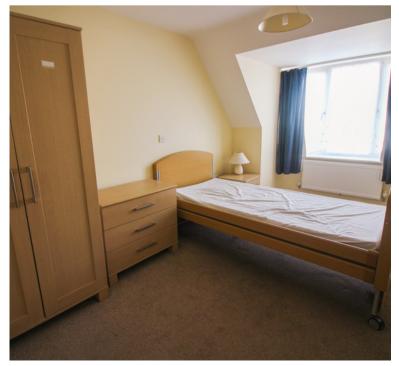

# **GOOD DOUBLE BEDROOM**

4.22m into wide bay window x = 2.61m (13' 10'' x 8' 7'') having panel radiator.