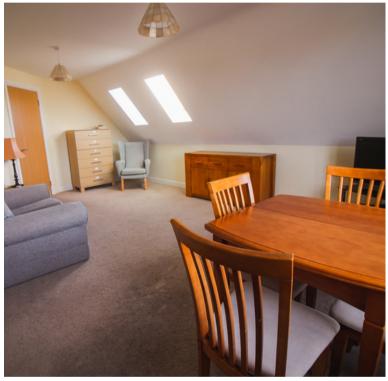

## **GOOD SIZE LOUNGE**

6.10m x 3.61m excluding wide recess (20' 0" x 11' 10") having window area overlooking Ashby Road, two further velux windows, wiring for two pendant light fitments and panel radiator.