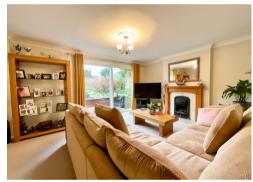

A well maintained, spacious detached home situated on this sought after road lying within easy access of junction 24 of the M4 and the Celtic Manor resort. The property occupies a good size plot with double driveway to front and a good size enclosed rear garden having accommodation comprising: To the ground floor: An entrance hall with storage cupboard, turned staircase to first floor and cloakroom/wc. A good size lounge benefits from a feature fire place and patio doors leading to the rear garden. Double doors lead to a spacious, contemporary kitchen/diner fitted with gloss grey wall & base units, sparkling quartz work surfaces and an extensive range of integral appliances. A turned stair case provides access to the 1st floor landing, having airing cupboard and linen/storage cupboard. The master bedroom benefits from an en-suite shower room. A family bathroom serves the remaining 3 bedrooms. Outside: A double driveway provides parking with lawned garden. Pathways extend to a side access via gate and main entrance porch. To the rear: Steps lead up to a raised patio area and garden laid to lawn, having well stocked bordering flower beds. Paths lead to a further seating area enclosed by hedging and fencing.