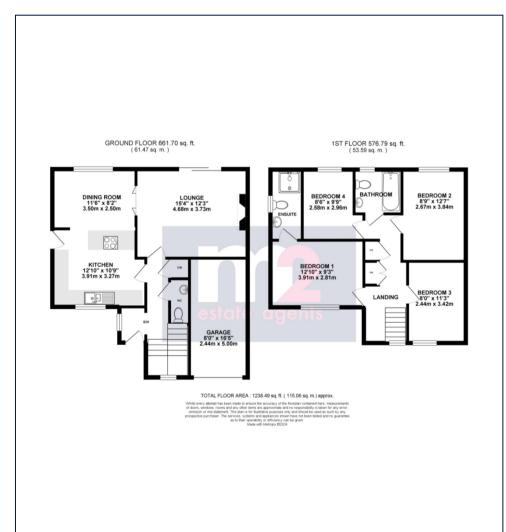

A well maintained, spacious detached home situated on this sought after road lying within easy access of junction 24 of the M4 and the Celtic Manor resort. The property occupies a good size plot with double driveway to front and a good size enclosed rear garden having accommodation comprising: To the ground floor: An entrance hall with storage cupboard, turned staircase to first floor and cloakroom/wc. A good size lounge benefits from a feature fire place and patio doors leading to the rear garden. Double doors lead to a spacious, contemporary kitchen/diner fitted with gloss grey wall & base units, sparkling quartz work surfaces and an extensive range of integral appliances. A turned stair case provides access to the 1st floor landing, having airing cupboard and linen/storage cupboard. The master bedroom benefits from an en-suite shower room. A family bathroom serves the remaining 3 bedrooms. Outside: A double driveway provides parking with lawned garden. Pathways extend to a side access via gate and main entrance porch. To the rear: Steps lead up to a raised patio area and garden laid to lawn, having well stocked bordering flower beds. Paths lead to a further seating area enclosed by hedging and fencing.