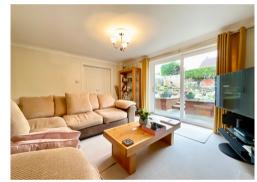

A well maintained, spacious detached home situated on this sought after road lying within easy access of junction 24 of the M4 and the Celtic Manor resort. The property occupies a good size plot with double driveway to front and a good size enclosed rear garden having accommodation comprising: To the ground floor: An entrance hall with storage cupboard, turned staircase to first floor and cloakroom/wc. A good size lounge benefits from a feature fire place and patio doors leading to the rear garden. Double doors lead to a spacious, contemporary kitchen/diner fitted with gloss grey wall & base units, sparkling quartz work surfaces and an extensive range of integral appliances. A turned stair case provides access to the 1st floor landing, having airing cupboard and linen/storage cupboard. The master bedroom benefits from an en-suite shower room. A family bathroom serves the remaining 3 bedrooms. Outside: A double driveway provides parking with lawned garden. Pathways extend to a side access via gate and main entrance porch. To the rear: Steps lead up to a raised patio area and garden laid to lawn, having well stocked bordering flower beds. Paths lead to a further seating area enclosed by hedging and fencing.