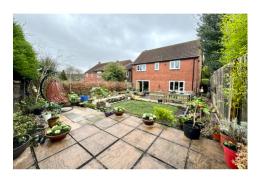

A well maintained, spacious detached home situated on this sought after road lying within easy access of junction 24 of the M4 and the Celtic Manor resort. The property occupies a good size plot with double driveway to front and a good size enclosed rear garden having accommodation comprising: To the ground floor: An entrance hall with storage cupboard, turned staircase to first floor and cloakroom/wc. A good size lounge benefits from a feature fire place and patio doors leading to the rear garden. Double doors lead to a spacious, contemporary kitchen/diner fitted with gloss grey wall & base units, sparkling quartz work surfaces and an extensive range of integral appliances. A turned stair case provides access to the 1st floor landing, having airing cupboard and linen/storage cupboard. The master bedroom benefits from an en-suite shower room. A family bathroom serves the remaining 3 bedrooms. Outside: A double driveway provides parking with lawned garden. Pathways extend to a side access via gate and main entrance porch. To the rear: Steps lead up to a raised patio area and garden laid to lawn, having well stocked bordering flower beds. Paths lead to a further seating area enclosed by hedging and fencing.