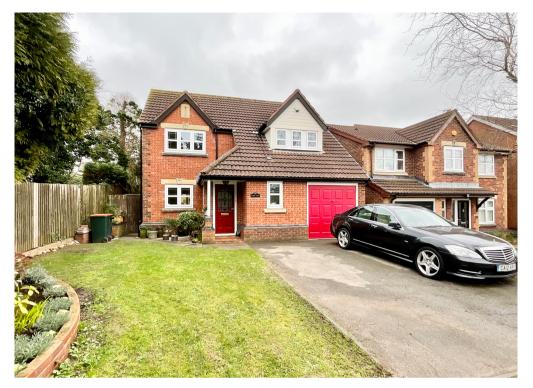

West View, Catsash Road, Langstone, Newport. NP18 2LZ £425,000

Tenure Freehold

- SPACIOUS DETACHED FAMILY HOME
- 4 BEDROOMS
- MODERN KITCHEN/DINING ROOM
- **EN-SUITE & FAMILY BATHROOM**
- GARAGE & DOUBLE DRIVEWAY
- **GOOD SIZE REAR GARDEN**
- SOUGHT AFTER LANGSTONE AREA
- **CLOSE TO JUNCTION 24 OF THE M4**

\*SPACIOUS, DETACHED, FAMILY HOME HOME WITH 4 BEDROOMS, MODERN KITCHEN/DINING ROOM, LOUNGE, EN-SUITE, FAMILY BATHROOM, GARAGE, EXTENSIVE PARKING IN HIGHLY SOUGHT AFTER LOCATION CLOSE TO JUNCTION 24 OF THE M4\*

A well maintained, spacious detached home situated on this sought after road lying within easy access of junction 24 of the M4 and the Celtic Manor resort. The property occupies a good size plot with double driveway to front and a good size enclosed rear garden having accommodation comprising: To the ground floor: An entrance hall with storage cupboard, turned staircase to first floor and cloakroom/wc. A good size lounge benefits from a feature fire place and patio doors leading to the rear garden. Double doors lead to a spacious, contemporary kitchen/diner fitted with gloss grey wall & base units, sparkling quartz work surfaces and an extensive range of integral appliances. A turned stair case provides access to the 1st floor landing, having airing cupboard and linen/storage cupboard. The master bedroom benefits from an en-suite shower room. A family bathroom serves the remaining 3 bedrooms. Outside: A double driveway provides parking with lawned garden. Pathways extend to a side access via gate and main entrance porch. To the rear: Steps lead up to a raised patio area and garden laid to lawn, having well stocked bordering flower beds. Paths lead to a further seating area enclosed by hedging and fencing.