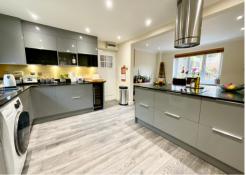

A well maintained, spacious detached home situated on this sought after road lying within easy access of junction 24 of the M4 and the Celtic Manor resort. The property occupies a good size plot with double driveway to front and a good size enclosed rear garden having accommodation comprising: To the ground floor: An entrance hall with storage cupboard, turned staircase to first floor and cloakroom/wc. A good size lounge benefits from a feature fire place and patio doors leading to the rear garden. Double doors lead to a spacious, contemporary kitchen/diner fitted with gloss grey wall & base units, sparkling quartz work surfaces and an extensive range of integral appliances. A turned stair case provides access to the 1st floor landing, having airing cupboard and linen/storage cupboard. The master bedroom benefits from an en-suite shower room. A family bathroom serves the remaining 3 bedrooms. Outside: A double driveway provides parking with lawned garden. Pathways extend to a side access via gate and main entrance porch. To the rear: Steps lead up to a raised patio area and garden laid to lawn, having well stocked bordering flower beds. Paths lead to a further seating area enclosed by hedging and fencing.