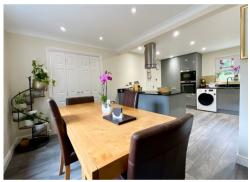

A well maintained, spacious detached home situated on this sought after road lying within easy access of junction 24 of the M4 and the Celtic Manor resort. The property occupies a good size plot with double driveway to front and a good size enclosed rear garden having accommodation comprising: To the ground floor: An entrance hall with storage cupboard, turned staircase to first floor and cloakroom/wc. A good size lounge benefits from a feature fire place and patio doors leading to the rear garden. Double doors lead to a spacious, contemporary kitchen/diner fitted with gloss grey wall & base units, sparkling quartz work surfaces and an extensive range of integral appliances. A turned stair case provides access to the 1st floor landing, having airing cupboard and linen/storage cupboard. The master bedroom benefits from an en-suite shower room. A family bathroom serves the remaining 3 bedrooms. Outside: A double driveway provides parking with lawned garden. Pathways extend to a side access via gate and main entrance porch. To the rear: Steps lead up to a raised patio area and garden laid to lawn, having well stocked bordering flower beds. Paths lead to a further seating area enclosed by hedging and fencing.