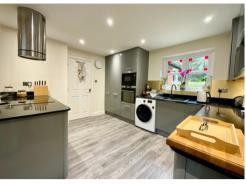

A well maintained, spacious detached home situated on this sought after road lying within easy access of junction 24 of the M4 and the Celtic Manor resort. The property occupies a good size plot with double driveway to front and a good size enclosed rear garden having accommodation comprising: To the ground floor: An entrance hall with storage cupboard, turned staircase to first floor and cloakroom/wc. A good size lounge benefits from a feature fire place and patio doors leading to the rear garden. Double doors lead to a spacious, contemporary kitchen/diner fitted with gloss grey wall & base units, sparkling quartz work surfaces and an extensive range of integral appliances. A turned stair case provides access to the 1st floor landing, having airing cupboard and linen/storage cupboard. The master bedroom benefits from an en-suite shower room. A family bathroom serves the remaining 3 bedrooms. Outside: A double driveway provides parking with lawned garden. Pathways extend to a side access via gate and main entrance porch. To the rear: Steps lead up to a raised patio area and garden laid to lawn, having well stocked bordering flower beds. Paths lead to a further seating area enclosed by hedging and fencing.