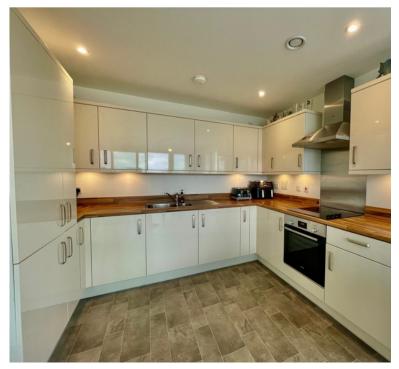

This impressive penthouse offers a thoughtfully designed layout which maximises both space and comfort. Upon entering, you are greeted by an entrance hall which leads into the contemporary open-plan kitchen, dining and sitting room. This area features floor to ceiling windows and a spacious private terrace. The penthouse also offers three double bedrooms, with two en-suits and family bathroom. There are two allocated parking spaces in the underground car park and a gated garden for the residents. The penthouse is further enhanced by double glazing throughout, and is offered for sale with no upper chain and 55% shared ownership with BPHA. There are 122 years remaining on the lease.