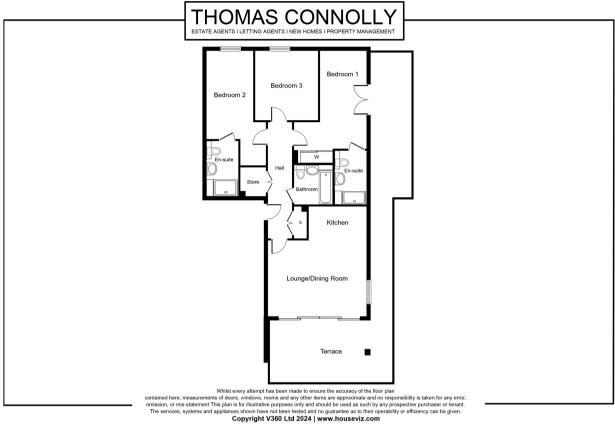

## FLOORPLAN & EPC

#### **BEDROOM ONE**

16' 8" x 12' 9" (5.08m x 3.89m)

#### **BEDROOM TWO**

10' 3" x 18' 1" (3.12m x 5.51m)

#### **BEDROOM THREE**

12' 2" x 10' 1" (3.71m x 3.07m)