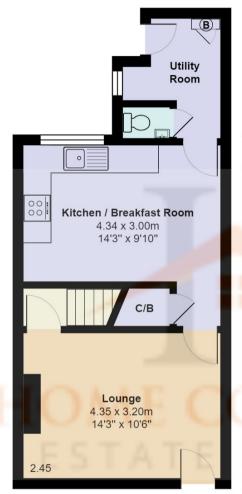

#### £400,000 Freehold

\*OFFERED CHAIN FREE\*

A delightful two bedroom cottage style home ideally situated in this popular village of South Mimms just moments from Potters Bar Town Centre & BR Station.

The cottage is in good decorative order throughout and consists of Living room to the front, spacious kitchen diner to the rear, with a mixture of wall and floor units, quarry floor tiles and space for a dining table, to the rear a downstairs guest cloakroom and utility room with access into the garden.

### Blackhorse Road, Hertfordshire EN6

Total Area: 69.0 m<sup>2</sup> ... 742 ft<sup>2</sup>

All measurements are approximate and for display purposes only