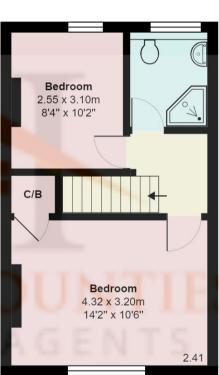

The first floor benefits from a full width bedroom to the front, second bedroom with views over fields and a shower room.

Externally the property benefits

The A1 & M25 are also a few 1

South Mimms is a small Villa this property. Potters Bar, Lond

### Blackhorse Road, Hertfordshire EN6

Total Area: 69.0 m<sup>2</sup> ... 742 ft<sup>2</sup>

All measurements are approximate and for display purposes only