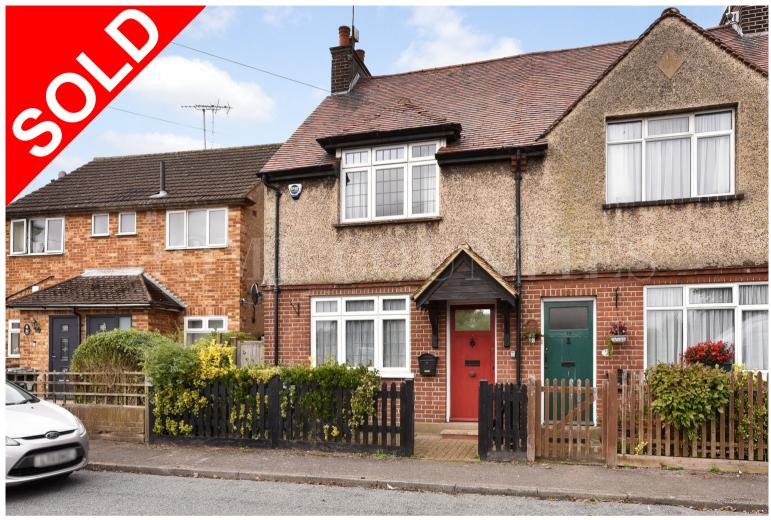

# Blackhorse Lane, South Mimms, Potters Bar, Hertfordshire, EN6

## £400,000

- CHARMING PERIOD HOME
- CHAIN FREE
- KITCHEN DINER
- SHOWER ROOM
- IDEALLY LOCATED FOR THE A1 AND M25
- POPULAR VILLAGE OF SOUTH MIMMS
- TWO BEDROOM PERIOD COTTAGE
- DOWNSTAIRS CLOAKROOM
- PRIVATE REAR GARDEN WITH STUNNING VIEWS
- SIDE GATE WITH ACCESS

#### £400,000 Freehold

\*OFFERED CHAIN FREE\*

A delightful two bedroom cottage style home ideally situated in this popular village of South Mimms just moments from Potters Bar Town Centre & BR Station.

The cottage is in good decorative order throughout and consists of Living room to the front, spacious kitchen diner to the rear, with a mixture of wall and floor units, quarry floor tiles and space for a dining table, to the rear a downstairs guest cloakroom and utility room with access into the garden.