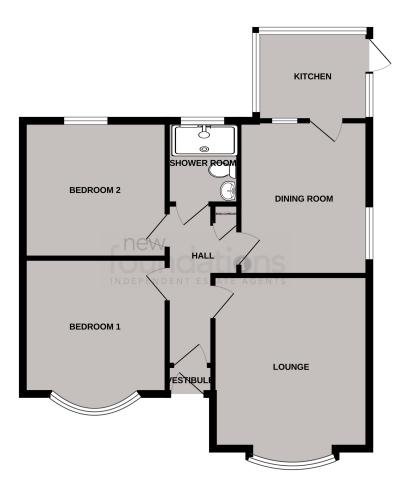

# **ROOM DESCRIPTIONS**

### Entrance Hall

Double glazed front door leading to entrance vestibule with further glazed door leading to entrance hall with door to built-in storage cupboard with radiator. Telephone point, hatch to loft space (with retractable loft ladder which has been boarded)

# Lounge

 $13'\,10'' \times 11'\,11''$  (4.22m x 3.63m) With feature fireplace with inset, real flame effect gas fire, TV aerial point, picture rail, radiator, double glazed bay window with outlook to front having sea glimpses on the angle.

# Dining room

12' 0" x 9' 11" (3.66m x 3.02m) built-in cupboards with one housing wall mounted combination gas boiler, some additional fitted cupboards with working surface, radiator double glazed window to side, door leading to kitchen

#### Kitchen

7' 6" x 6' 11" (2.29m x 2.11m) Which is an extension on the original bungalow comprising 1 1/2 bowl single drainer stainless steel sink with mixer taps and cupboards under, working surfaces, space for washing machine, fridge and freezer and oven. Dimplex wall mounted electric heater, double glazed windows having a pleasant outlook over the rear garden, double glazed door leading onto rear garden.

## Bedroom 1

12' 5" x 10' 9" (3.78m x 3.28m) With two fitted double wardrobes and matching chest of drawers, radiator, picture rail, double glazed bay window with outlook to the front.

## Bedroom 2

10' 6" x 10' 9" (3.20m x 3.28m) With range of fitted wardrobes running the length of one wall with additional fitted chest of drawers and bedside table, radiator, picture rail, double glazed window overlooking the rear garden.

#### Shower Room

With white suite, comprising large shower cubicle with glass screen and sliding door, chrome Aqualisa shower, low level WC, wash hand basin with storage cupboard below, part tiling to walls, tiled floor, chrome ladder radiator, frosted glass double glazed window..

# **GROUND FLOOR**

White very attempt has been made to ensure the accuracy of the floorplan contained here, measurements of socs, windows, comes and any other terms are approximate and or responsibility is been for any consistion or mis-statement. This plan is for liturative purposes only and should be used as such by any prospective purchaser. The services, systems and appliances shown have not been tested and no guarantee as to their operability or efficiency can be given by the contract of the contract of