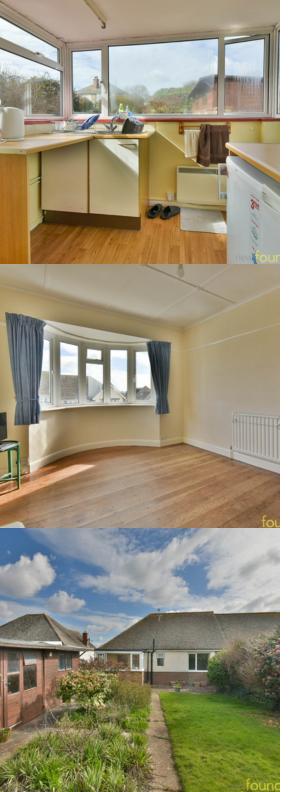

#### Kitchen

7' 6" x 6' 11" (2.29m x 2.11m) Which is an extension on the original bungalow comprising 1 1/2 bowl single drainer stainless steel sink with mixer taps and cupboards under, working surfaces, space for washing machine, fridge and freezer and oven. Dimplex wall mounted electric heater, double glazed windows having a pleasant outlook over the rear garden, double glazed door leading onto rear garden.

## Bedroom 1

12' 5" x 10' 9" (3.78m x 3.28m) With two fitted double wardrobes and matching chest of drawers, radiator, picture rail, double glazed bay window with outlook to the front.

## Outside

Rear garden facing in a south-westerly direction with area of patio leading onto a lawned area of garden, outside tap, flowering shrub borders, large timber shed and large timber summerhouse and gated access at the foot of the garden directly onto Hastings Road with a short walk to Ravenside retail park.