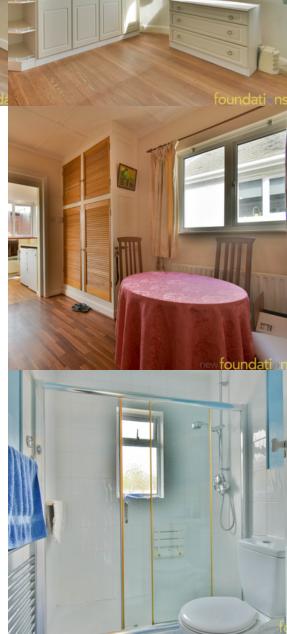

# Dining room

12' 0" x 9' 11" (3.66m x 3.02m) built-in cupboards with one housing wall mounted combination gas boiler, some additional fitted cupboards with working surface, radiator double glazed window to side, door leading to kitchen

#### Kitchen

7' 6" x 6' 11" (2.29m x 2.11m) Which is an extension on the original bungalow comprising 1 1/2 bowl single drainer stainless steel sink with mixer taps and cupboards under, working surfaces, space for washing machine, fridge and freezer and oven. Dimplex wall mounted electric heater, double glazed windows having a pleasant outlook over the rear garden, double glazed door leading onto rear garden.

#### Shower Room

With white suite, comprising large shower cubicle with glass screen and sliding door, chrome Aqualisa shower, low level WC, wash hand basin with storage cupboard below, part tiling to walls, tiled floor, chrome ladder radiator, frosted glass double glazed window..