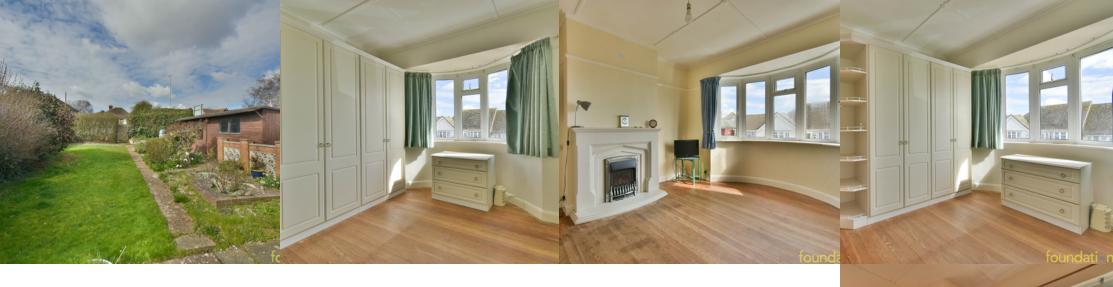

# Lounge

 $13'\,10'' \times 11'\,11''$  (4.22m x 3.63m) With feature fireplace with inset, real flame effect gas fire, TV aerial point, picture rail, radiator, double glazed bay window with outlook to front having sea glimpses on the angle.

## Bedroom 1

12' 5" x 10' 9" (3.78m x 3.28m) With two fitted double wardrobes and matching chest of drawers, radiator, picture rail, double glazed bay window with outlook to the front.

## Bedroom 2

10' 6" x 10' 9" (3.20m x 3.28m) With range of fitted wardrobes running the length of one wall with additional fitted chest of drawers and bedside table, radiator, picture rail, double glazed window overlooking the rear garden.

## Outside

Rear garden facing in a south-westerly direction with area of patio leading onto a lawned area of garden, outside tap, flowering shrub borders, large timber shed and large timber summerhouse and gated access at the foot of the garden directly onto Hastings Road with a short walk to Ravenside retail park.