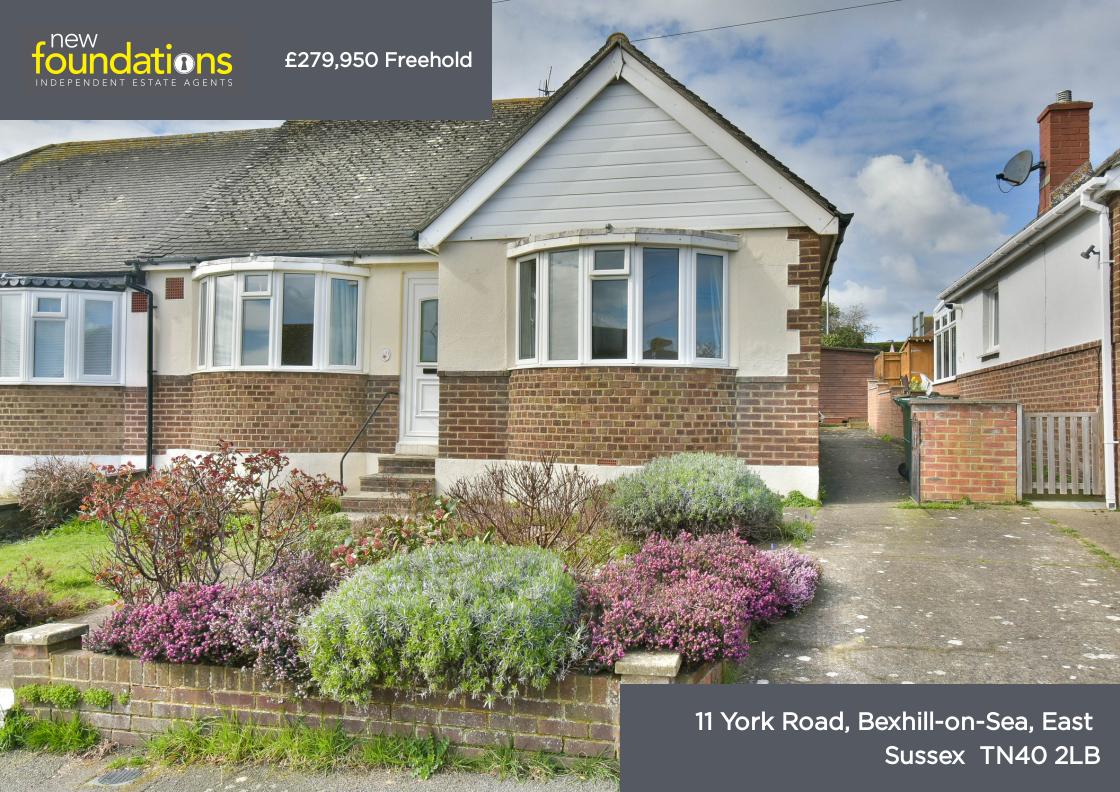

# PROPERTY DESCRIPTION

An older style 2 bedroom semi detached bungalow conveniently situated adjacent to Ravenside Retail Park and close to the seafront. Other notable features include pleasant south westerly facing rear garden, small extension to the rear, double glazing and off road parking. SOLD WITH VACANT POSSESSION. EPC D

# **FEATURES**

- 2 Bedroom semi bungalow
- Close Ravenside Retail Park and Seafront
- Double Glazing and Gas Central Heating
- South westerly facing rear garden

- Off road parking
- 63 square metres
- Council Tax Band- C