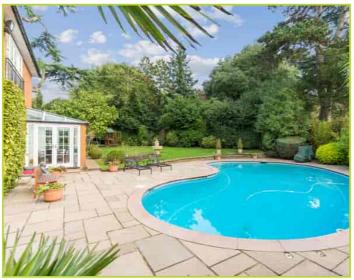

The landscaped garden is well secluded and has a heated swimming pool plus a summer house with a fine expanse of lawn. The driveway has parking for numerous cars and there is a large single detached garage.

- Dual Aspect Lounge
- TV Room
- Heated Swimming Pool
- Forecourt Parking
- Part Air Conditioning

- Separate Dining Room
- Luxury Kitchen/Breakfast Room
- Landscaped Gardens
- Single Garage

(Floor plans are not to scale and measurements are given for guidance only)