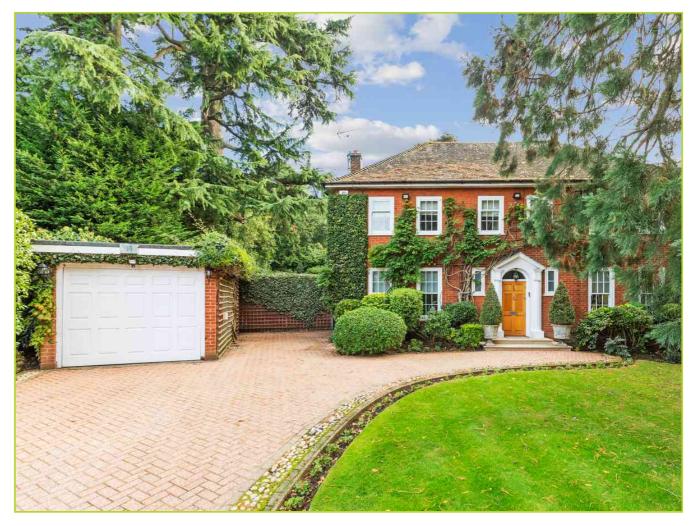

Fallowfield, Stanmore, Middlesex. HA7 3DF. £2,000,000 Freehold

A Double Fronted Detached Residence set behind a sweeping drive in a prime location off Stanmore Hill.

The property has been skilfully extended to create a fine home with 4 Bedrooms (currently used as 3) with 2 bathrooms. The ground floor offers 3 separate reception rooms plus a large well equipped kitchen/diner overlooking a picturesque landscaped garden.

The landscaped garden is well secluded and has a heated swimming pool plus a summer house with a fine expanse of lawn. The driveway has parking for numerous cars and there is a large single detached garage.