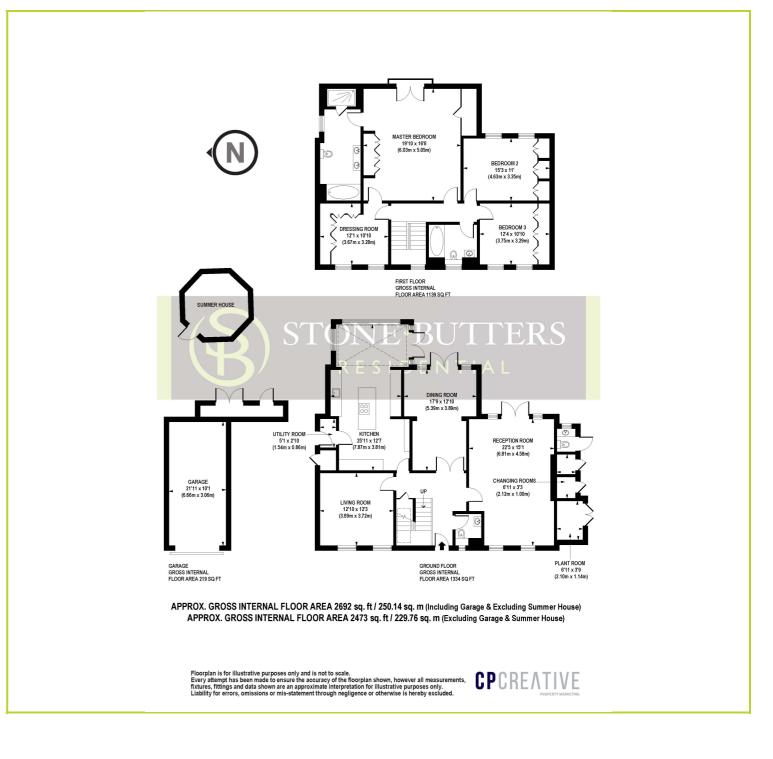

Fallowfield, Stanmore, Middlesex. HA7 3DF. £2,000,000 Freehold

A Double Fronted Detached Residence set behind a sweeping drive in a prime location off Stanmore Hill.

The property has been skilfully extended to create a fine home with 4 Bedrooms (currently used as 3) with 2 bathrooms. The ground floor offers 3 separate reception rooms plus a large well equipped kitchen/diner overlooking a picturesque landscaped garden.

- Dual Aspect Lounge
- TV Room
- Heated Swimming Pool
- Forecourt Parking
- Part Air Conditioning

- Separate Dining Room
- Luxury Kitchen/Breakfast Room
- Landscaped Gardens
- Single Garage

(Floor plans are not to scale and measurements are given for guidance only)