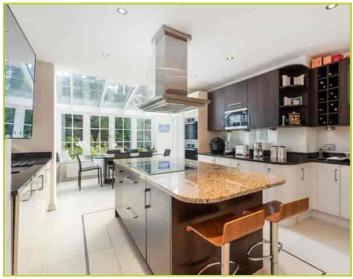

Fallowfield, Stanmore, Middlesex. HA7 3DF. £2,000,000 Freehold

A Double Fronted Detached Residence set behind a sweeping drive in a prime location off Stanmore Hill.

The property has been skilfully extended to create a fine home with 4 Bedrooms (currently used as 3) with 2 bathrooms. The ground floor offers 3 separate reception rooms plus a large well equipped kitchen/diner overlooking a picturesque landscaped garden.

- Dual Aspect Lounge
- TV Room
- Heated Swimming Pool
- Forecourt Parking
- Part Air Conditioning

- Separate Dining Room
- Luxury Kitchen/Breakfast Room
- Landscaped Gardens
- Single Garage

(Floor plans are not to scale and measurements are given for guidance only)