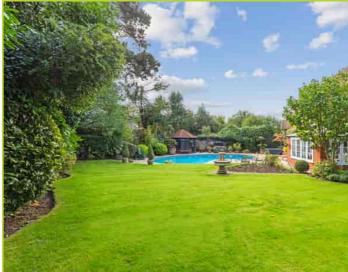

The landscaped garden is well secluded and has a heated swimming pool plus a summer house with a fine expanse of lawn. The driveway has parking for numerous cars and there is a large single detached garage.

- Dual Aspect Lounge
- TV Room
- Heated Swimming Pool
- Forecourt Parking
- Part Air Conditioning

- Separate Dining Room
- Luxury Kitchen/Breakfast Room
- Landscaped Gardens
- Single Garage

(Floor plans are not to scale and measurements are given for guidance only)