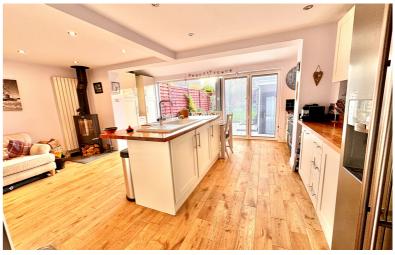

## Kitchen/Diner

15' 5" x 18' 9" (4.70m x 5.71m)

Window to the side aspect, radiator, wood burner, range of wall mounted and base level units with work surface over. Central island with breakfast bar, storage units under and inset sink with drainer over. Integral dishwasher, washing machine, space for large American style fridge/freezer, space for range style cooker with extractor over, Bi-folding doors to rear garden, double doors to: