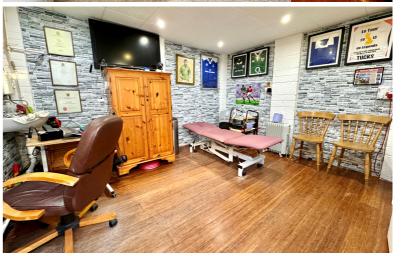

## **Garage Store**

Up & over door, reduced size garage store as rear partitioned off and converted to provide studio/home office space.

## Studio/Home Office

12' 4" x 10' 4" (3.76m x 3.15m) Window to the side aspect, Partially converted garage providing a versatile space insulated with light, power, various sockets and plumbed WHB.