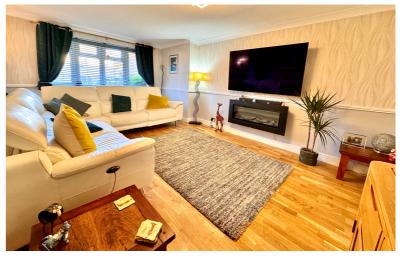

## Lounge

17' 4" x 12' 7" (5.28m x 3.84m)

Two windows to the front aspect, radiator, wall mounted electric heater, electric feature fire.