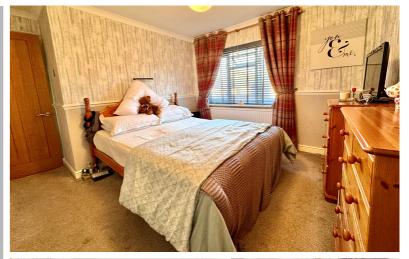

#### Bedroom One

12' 7" max x 10' 9" (3.84m x 3.28m) Window to the front aspect, radiator, built in wardrobes.

#### **Bedroom Two**

12' 7" max x 8' 8" (3.84m x 2.64m) Window to the rear aspect, radiator, built in wardrobes, airing cupboard.

#### **Bedroom Three**

7' 8" x 6' 4" (2.34m x 1.93m) Window to the front aspect, radiator, built in wardrobes and computer/writing desk.