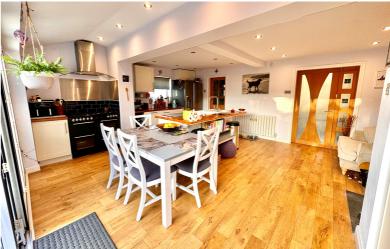

## Kitchen/Diner

15' 5" x 18' 9" (4.70m x 5.71m)

Window to the side aspect, radiator, wood burner, range of wall mounted and base level units with work surface over. Central island with breakfast bar, storage units under and inset sink with drainer over. Integral dishwasher, washing machine, space for large American style fridge/freezer, space for range style cooker with extractor over, Bi-folding doors to rear garden, double doors to: