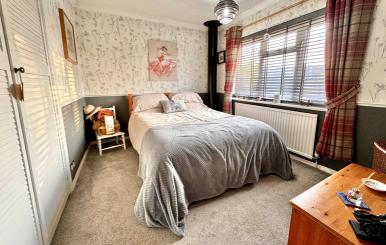

#### Bedroom One

12' 7" max x 10' 9" (3.84m x 3.28m) Window to the front aspect, radiator, built in wardrobes.

#### **Bedroom Two**

12' 7" max x 8' 8" (3.84m x 2.64m) Window to the rear aspect, radiator, built in wardrobes, airing cupboard.

#### **Bedroom Three**

7' 8" x 6' 4" (2.34m x 1.93m) Window to the front aspect, radiator, built in wardrobes and computer/writing desk.