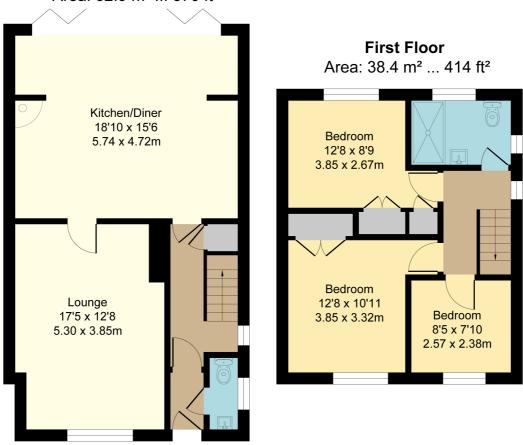

## Kitchen/Diner

15' 5" x 18' 9" (4.70m x 5.71m)

Window to the side aspect, radiator, wood burner, range of wall mounted and base level units with work surface over. Central island with breakfast bar, storage units under and inset sink with drainer over. Integral dishwasher, washing machine, space for large American style fridge/freezer, space for range style cooker with extractor over, Bi-folding doors to rear garden, double doors to:

## Lounge

17' 4" x 12' 7" (5.28m x 3.84m)

Two windows to the front aspect, radiator, wall mounted electric heater, electric feature fire.

#### Bedroom One

12' 7" max x 10' 9" (3.84m x 3.28m) Window to the front aspect, radiator, built in wardrobes.

#### **Bedroom Two**

12' 7" max x 8' 8" (3.84m x 2.64m) Window to the rear aspect, radiator, built in wardrobes, airing cupboard.

#### **Bedroom Three**

7' 8" x 6' 4" (2.34m x 1.93m) Window to the front aspect, radiator, built in wardrobes and computer/writing desk.

## Family Shower Room

Window to the rear and window to the side aspect, heated towel rail, WC, wash hand basin, double shower, under floor heating.

#### **Ground Floor**

Area: 52.9 m<sup>2</sup> ... 570 ft<sup>2</sup>

Total Area: 91.3 m<sup>2</sup> ... 984 ft<sup>2</sup> All Measurements are approximate and for display purposes only

All measurements are approximate and quoted in metric with imperial equivalents and for general guidance only and whilst every attempt has been made to ensure accuracy, they must not be relied on. The fixtures, fittings and appliances referred to have not been tested and therefore no guarantee can be given and that they are in working order. Internal photographs are reproduced for general information and it must not be inferred that any item shown is included with the property. For a free valuation, contact the numbers listed on the brochure.