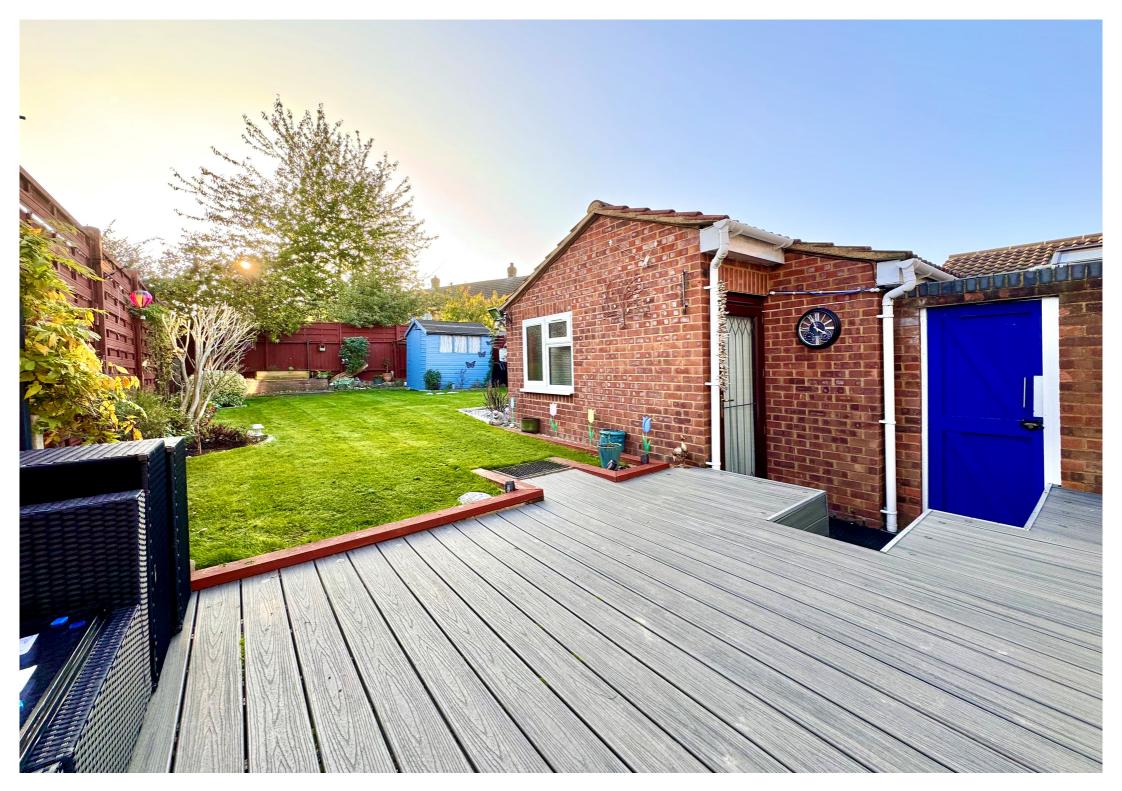

#### Rear

Southerly facing rear garden measuring approx. 48ft x 27ft laid to composite decking at head and leading to lawn with established beds and borders, timber storage shed, covered wood store.