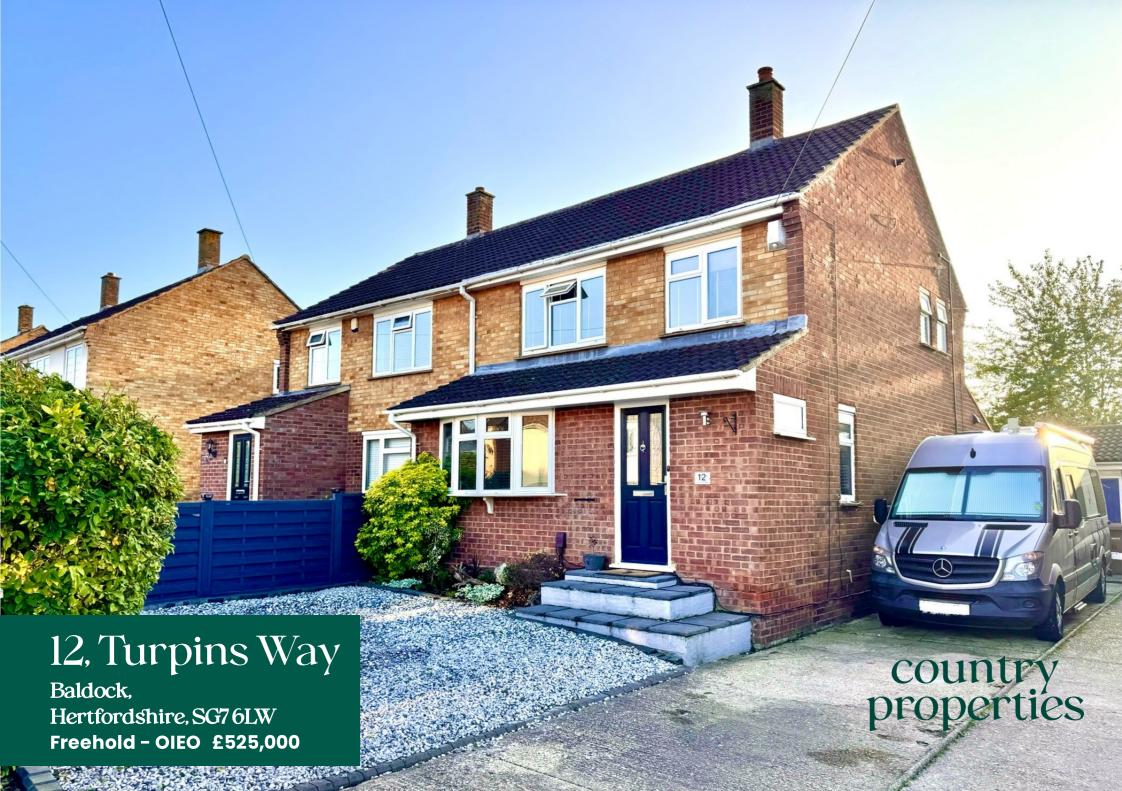

A beautifully presented and extended 3 bedroom semi detached home in sought after residential location! Located on Turpins Way, Baldock this fantastic home offers light & spacious accommodation throughout. Having been extended to the front and rear on the ground floor the property now provides a stunning, modern Kitchen Diner with Bi-folding doors out to the beautiful South facing rear garden, a large lounge, cloakroom and insulated external home office / studio in the partially converted garage providing excellent work from home versatility. With 3 good size bedrooms, a family shower room on the first floor and energy saving measures such as photovoltaic cells significantly reducing the properties energy costs, this wonderful family home would suit upsizers or downsizers alike!

- Beautifully presented throughout
- Extended to the front and rear
- Off road parking for 4-5 vehicles
- Solar panels providing significant energy saving
- 3 good size bedrooms
- Insulated external studio
- Council Tax band C
- EPC rating C

## 12 Turpins Way, Baldock