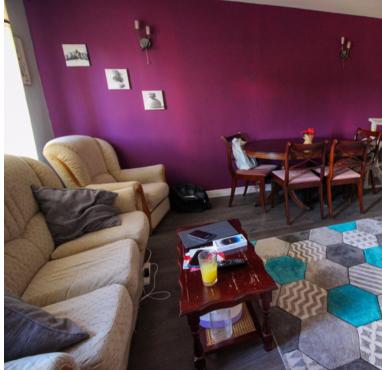

# GROUND FLOOR THROUGH HALL GOOD SIZED LIVING ROOM

14' 10" x 13' (4.51m x 3.97m)