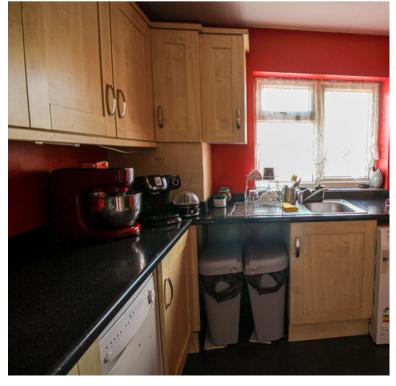

### COMMUNICATING SEPARATE KITCHEN

11' 10" x 7' 11" (3.60m x 2.42m) having built-in units complete with oven and hob and white goods