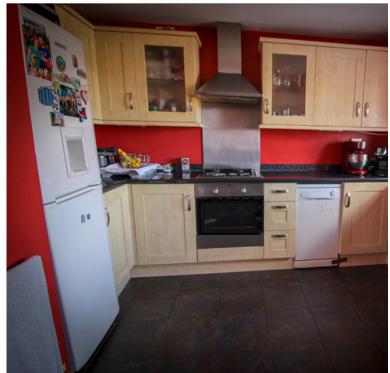

### COMMUNICATING SEPARATE KITCHEN

11' 10" x 7' 11" (3.60m x 2.42m) having built-in units complete with oven and hob and white goods