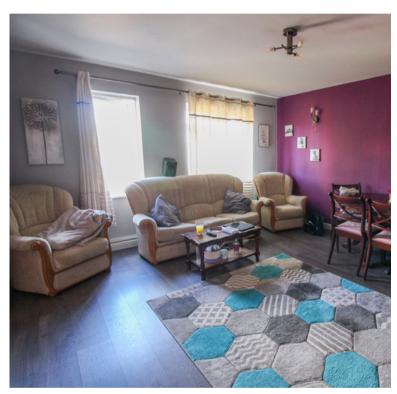

# GROUND FLOOR THROUGH HALL GOOD SIZED LIVING ROOM

14' 10" x 13' (4.51m x 3.97m)