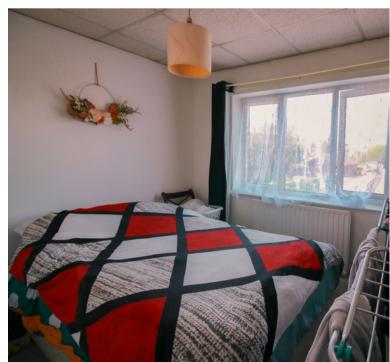

#### **BEDROOM TWO**

10' 1" x 7' 7" (3.08m x 2.30m) again with built- in wardrobe.