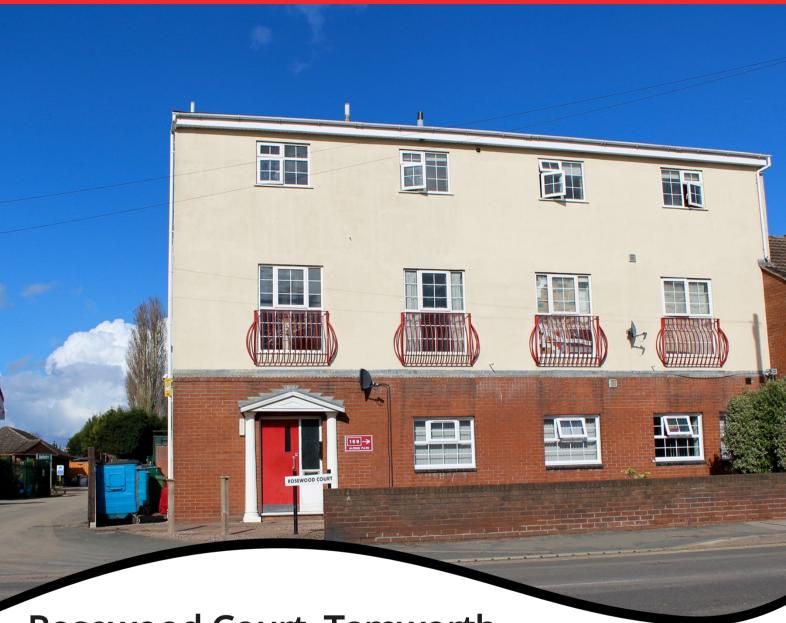

Rosewood Court, Tamworth. B77 2AQ

- INVESTMENT PROPERTY
- SPACIOUS TWO BEDROOMED FIRST FLOOR FLAT
- NEWLY EXTENDED LEASE

- CURRENTLY LET UNFURNISHED AT £635 PER MONTH
- GAS CENTRAL HEATING & DOUBLE GLAZING
- DESIGNATED PARKING

#### PROPERTY DESCRIPTION

This spacious first floor flat occupies a most convenient position on Glascote Road close to it's junction with Thomas St and approximately 1/2 mile from the town centre.

All the usual amenities are to hand including bus services past the front door and good local shops including a Coop store directly opposite.