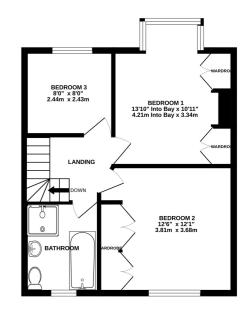

Upstairs are three bedrooms, two of which are of a double size. The bathroom benefits from a bath and shower cubicle. The long rear garden is perfect for families and pets. To the front is a driveway. Ideal first buy.

GROUND FLOOR 463 sq.ft. (43.0 sq.m.) approx.

1ST FLOOR 463 sq.ft. (43.0 sq.m.) approx.

TOTAL FLOOR AREA : 926 sq.ft. (86.0 sq.m.) approx. Whilst every attempt has been made to ensure the accuracy of the floorplan contained here, measurements

Whils every attempt has been made to ensure the accuracy of the noorplan contained here, measurements of doors, whows, rooms and any other items are approximate and no responsibility is taken for any eror, omission or mis-statement. This plan is for illustrative purposes only and should be used as such by any prospective purchaser. The services, systems and applances shown have not been tested and no guarantee as to their operability or efficiency can be given. Made with Metropix 20205