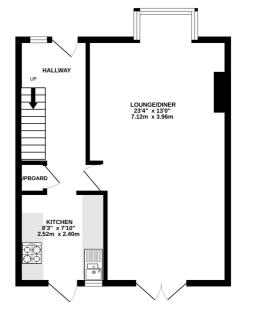

#### Description

No chain! Situated in a popular residential road with easy access to Chatham, Rochester and motorway links. Local shops and schools are also in easy reach. The property itself is well presented throughout. Accommodation comprises: entrance hall with staircase to first floor. The lounge/dining room has a square bay to the front and is of a lovely size with french doors leading out to the large rear garden. The kitchen is also to the rear aspect of the property with a range of units and space for appliances.

GROUND FLOOR 463 sq.ft. (43.0 sq.m.) approx.

1ST FLOOR 463 sq.ft. (43.0 sq.m.) approx.

TOTAL FLOOR AREA : 926 sq.ft. (86.0 sq.m.) approx. Whilst every attempt has been made to ensure the accuracy of the floorplan contained here, measurements

Whils every attempt has been made to ensure the accuracy of the noorplan contained here, measurements of doors, whows, rooms and any other items are approximate and no responsibility is taken for any eror, omission or mis-statement. This plan is for illustrative purposes only and should be used as such by any prospective purchaser. The services, systems and applances shown have not been tested and no guarantee as to their operability or efficiency can be given. Made with Metropix 20205