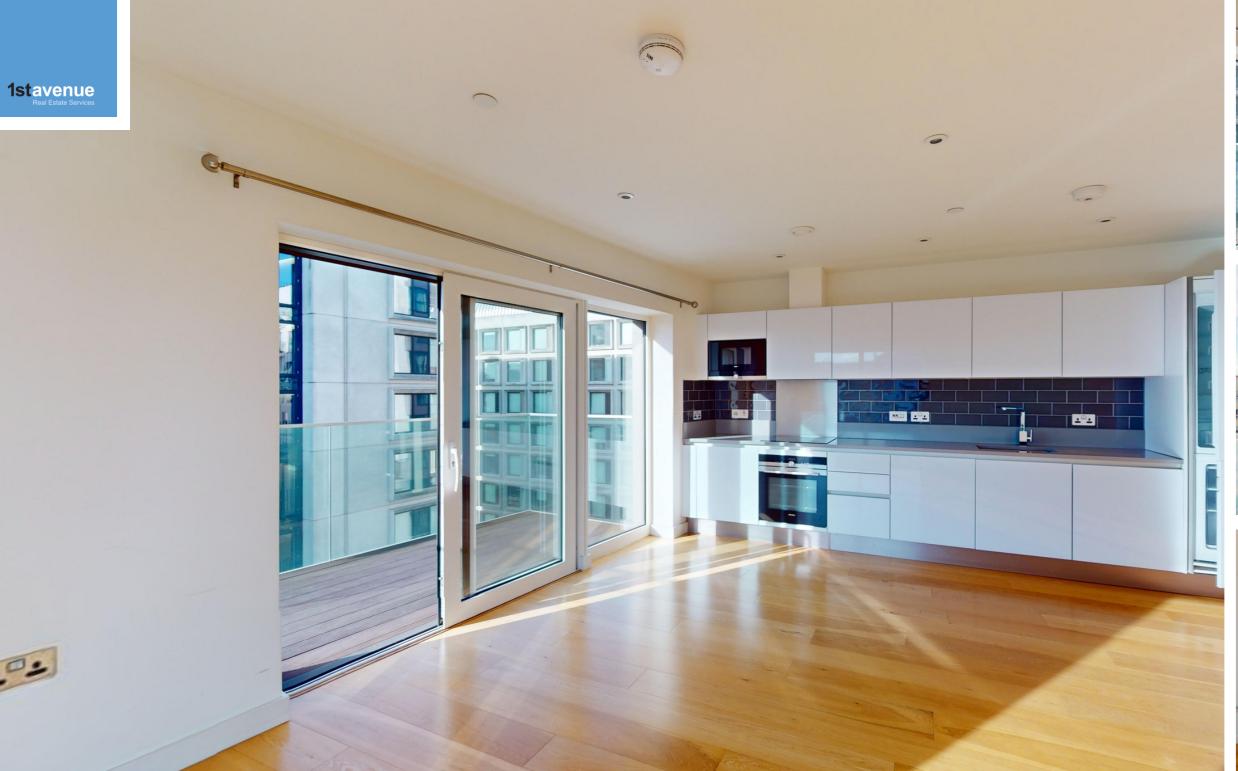

## John Harrison Way, London. SE10 0GJ.

£500,000

\*\*Exceptional Two Bedroom Apartment in The Norton Building\*\*

Situated on the 6th floor of the highly sought after Norton Building, this stunning two-bedroom apartment offers contemporary living with a touch of luxury. Boasting a dual aspect design, the property is filled with an abundance of natural light, creating an inviting and spacious atmosphere

The accommodation features two generously sized double bedrooms, a sleek and modern bathroom, and a large reception area open plan to a stylish fitted kitchen. The property further benefits from underfloor heating throughout .A private balcony extends the living space, offering a perfect spot to unwind, while an allocated secure parking space adds convenience. Residents enjoy 24-hour concierge services and exclusive access to the impressive triplex gym, enhancing the lifestyle offered by this fantastic development.