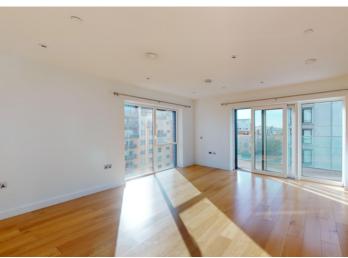

## John Harrison Way, London. SE10 0GJ.

£500,000

\*\*Exceptional Two Bedroom Apartment in The Norton Building\*\*

Situated on the 6th floor of the highly sought after Norton Building, this stunning two-bedroom apartment offers contemporary living with a touch of luxury. Boasting a dual aspect design, the property is filled with an abundance of natural light, creating an inviting and spacious atmosphere

The accommodation features two generously sized double bedrooms, a sleek and modern bathroom, and a large reception area open plan to a stylish fitted kitchen. The property further benefits from underfloor heating throughout .A private balcony extends the living space, offering a perfect spot to unwind, while an allocated secure parking space adds convenience. Residents enjoy 24-hour concierge services and exclusive access to the impressive triplex gym, enhancing the lifestyle offered by this fantastic development.