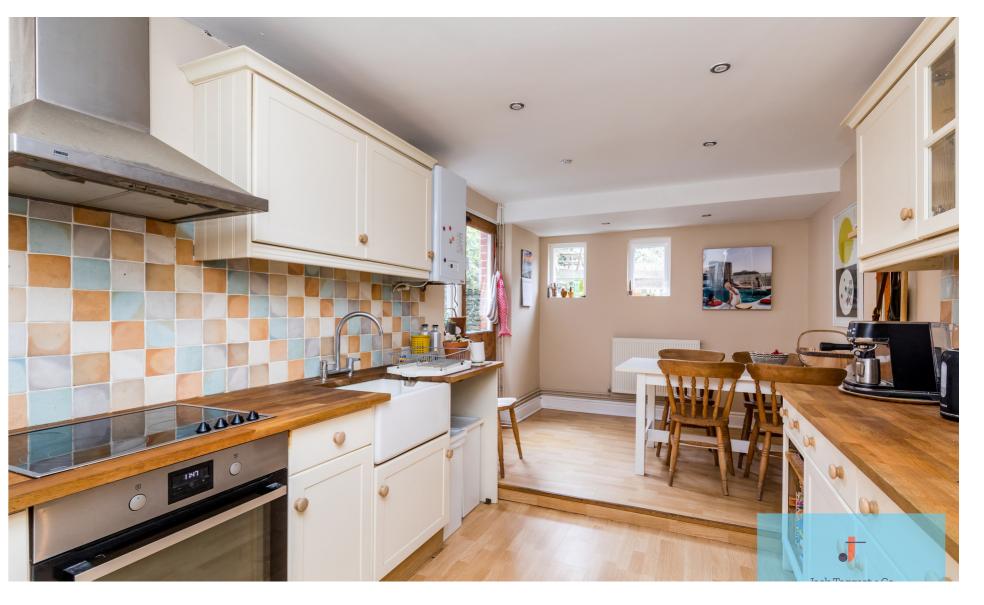

Jack Taggart & Co are delighted to offer this well presented three bedroom home with an internal space of over 1000sq ft. On the ground floor through the entrance hall you are met with the spacious Living / Dining area, this room features gorgeous stripped pine flooring and a beautiful period fireplace. Towards the back of the property is the kitchen, filled with modern storage units and plenty of surface space for preparing food. In addition there is a breakfast space featuring tables and chairs which is perfectly positioned with views onto the garden.