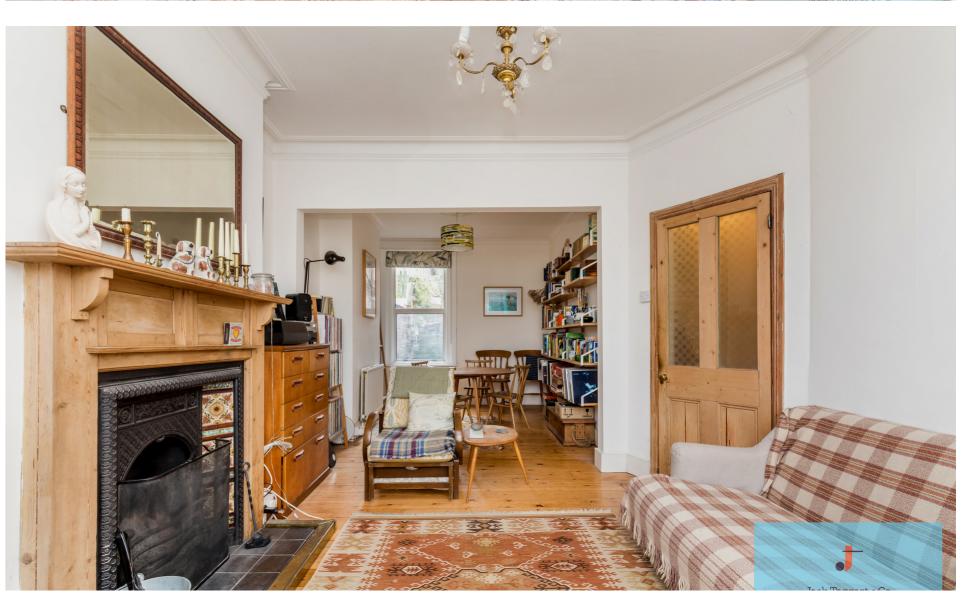

Jack Taggart & Co are delighted to offer this well presented three bedroom home with an internal space of over 1000sq ft. On the ground floor through the entrance hall you are met with the spacious Living / Dining area, this room features gorgeous stripped pine flooring and a beautiful period fireplace. Towards the back of the property is the kitchen, filled with modern storage units and plenty of surface space for preparing food. In addition there is a breakfast space featuring tables and chairs which is perfectly positioned with views onto the garden.