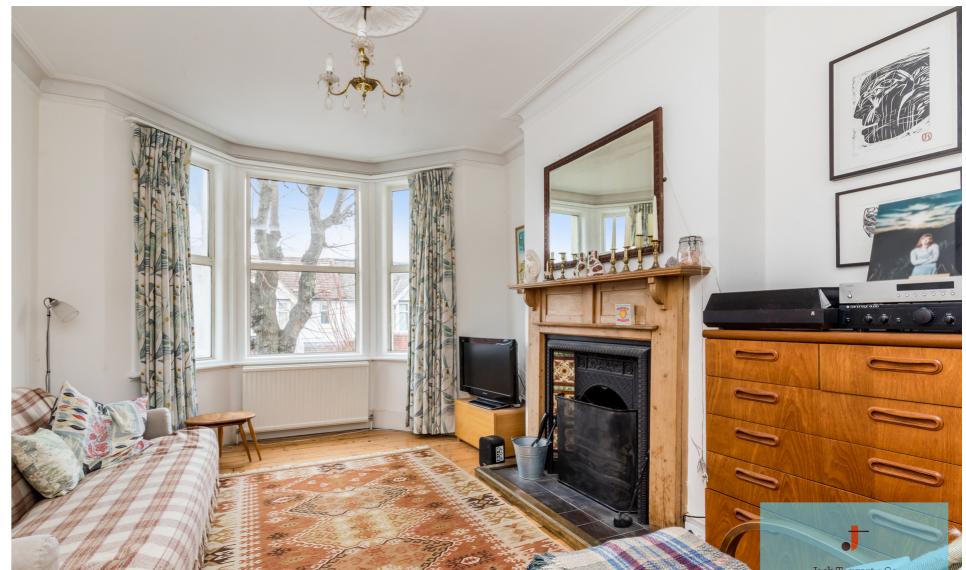

Jack Taggart & Co are delighted to offer this well presented three bedroom home with an internal space of over 1000sq ft. On the ground floor through the entrance hall you are met with the spacious Living / Dining area, this room features gorgeous stripped pine flooring and a beautiful period fireplace. Towards the back of the property is the kitchen, filled with modern storage units and plenty of surface space for preparing food. In addition there is a breakfast space featuring tables and chairs which is perfectly positioned with views onto the garden.