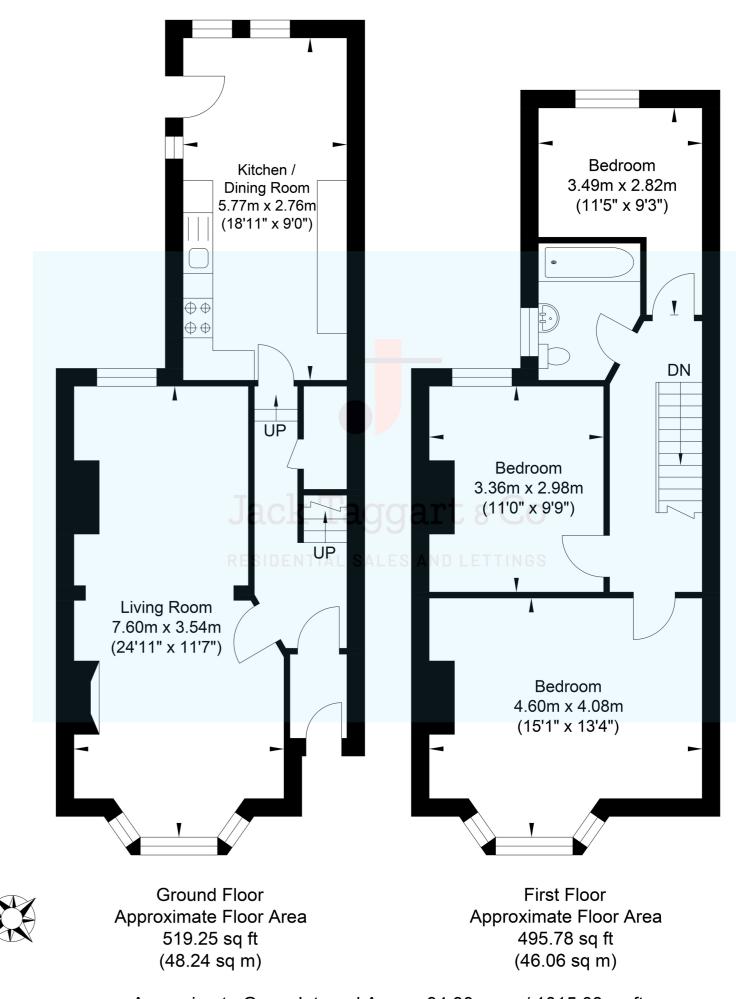

Jack Taggart & Co are delighted to offer this well presented three bedroom home with an internal space of over 1000sq ft. On the ground floor through the entrance hall you are met with the spacious Living / Dining area, this room features gorgeous stripped pine flooring and a beautiful period fireplace. Towards the back of the property is the kitchen, filled with modern storage units and plenty of surface space for preparing food. In addition there is a breakfast space featuring tables and chairs which is perfectly positioned with views onto the garden.

Upstairs on the first floor comprises 3 bedrooms, The well proportioned master bedroom highlights the vast bay fronted windows which streams natural daylight throughout. Also on this floor is the family bathroom which includes a shower over bath, sink and W/C. Attic space is above this level perfect for extra storage.

## **Osborne Road**

Approximate Gross Internal Area = 94.30 sq m / 1015.03 sq ft
Illustration for identification purposes only, measurements are approximate, not to scale.

Copyright GDImpact 2022