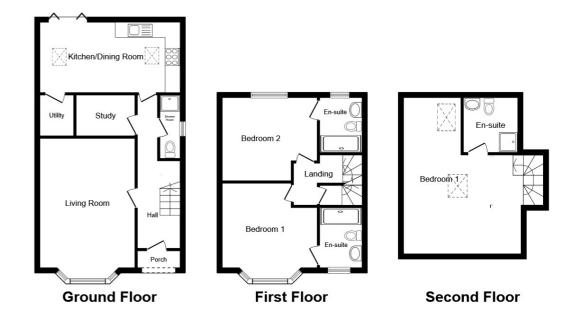

## Description

Offered to the market is this NEW BUILD, ready to move in with No onward chain, built by EXPERT PROPERTY DEVELOPERS with HIGH SPEC appliances, offering an EXCEPTIONAL level of living space throughout. DESIRABLE LOCATION, close to an array of Langley's schools and close to multiple TRANSPORT LINKS including Langley Railway Station (Crossrail) and both M4 & M25 Motorway Networks.

The property will benefit from two off-street parking spaces and private, enclosed rear gardens.

Call now to register your interest and avoid missing out on this incredible opportunity.

This plan is for illustration purposes only and may not be representative of the property. Plan not to scale. Powered by PropertyBox