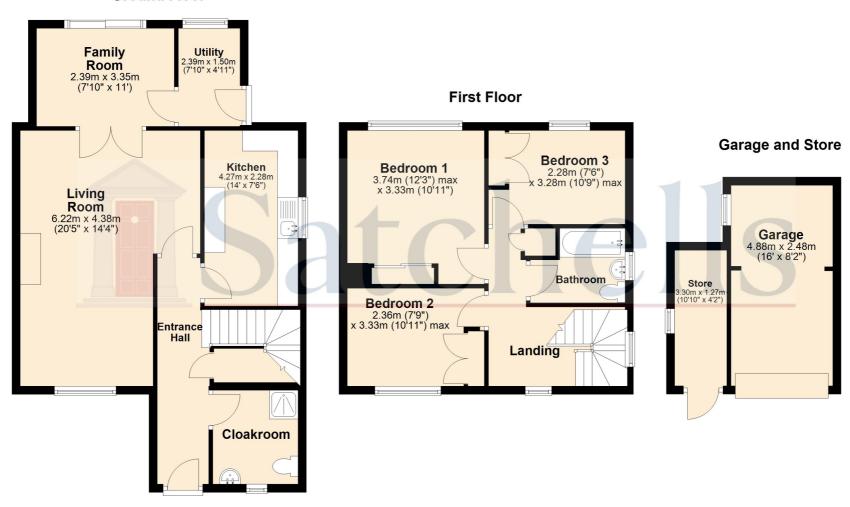

#### **Ground Floor**

For illustrative purposes only - NOT TO SCALE - Measurements shown are approximate. The size and position of doors, windows, appliances and other features are approximate.

Plan produced using PlanUp.