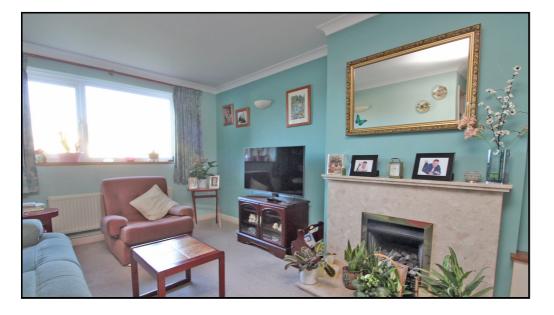

## Lounge:

Abt. 20' 6" x 14' 4" (6.25m x 4.37m) maximum measurements. Double glazed window to front aspect. Two radiators. Gas fire. Fitted carpet. French doors to: