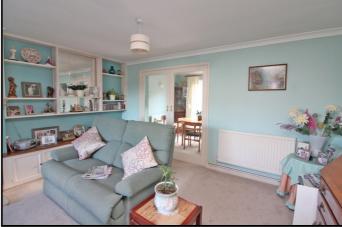

## Lounge:

Abt. 20' 6" x 14' 4" (6.25m x 4.37m) maximum measurements. Double glazed window to front aspect. Two radiators. Gas fire. Fitted carpet. French doors to: