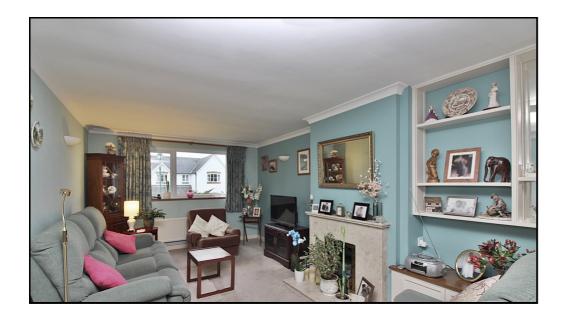

## Lounge:

Abt. 20' 6" x 14' 4" (6.25m x 4.37m) maximum measurements. Double glazed window to front aspect. Two radiators. Gas fire. Fitted carpet. French doors to: