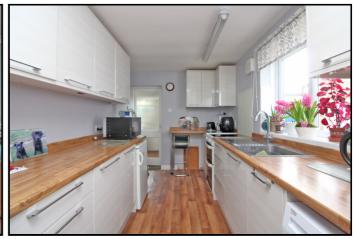

#### Kitchen:

Abt. 14' 0" x 7' 6" (4.27m x 2.29m) Range of fitted wall and base units. Stainless steel sink unit and drainer. Plumbing for automatic washing machine. Oven and hob. Double glazed window to side aspect. Radiator. Lino flooring.