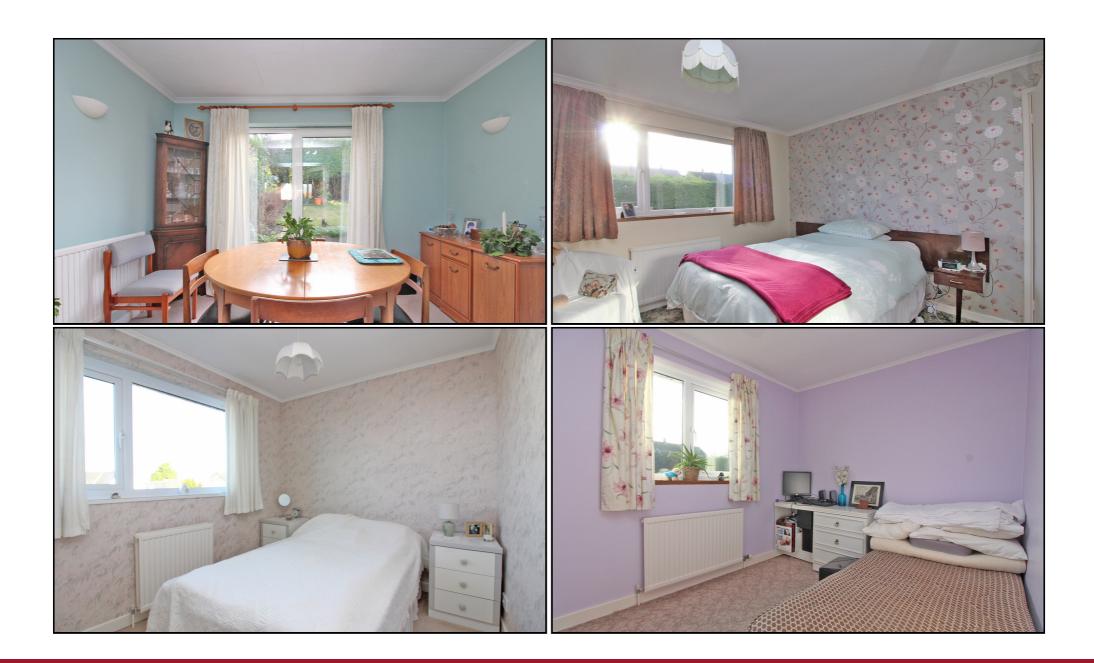

## **Bedroom 1:**

Abt. 12' 3" x 10' 11" (3.73m x 3.33m) maximum measurements. Double glazed window to rear aspect. Radiator. Fitted carpet. Fitted cupboards.

#### **Bedroom 2:**

Abt. 7' 9" x 10' 11" (2.36m x 3.33m) maximum measurements. Double glazed window to front aspect. Radiator. Fitted carpet. Fitted cupboard.

#### Bedroom 3:

Abt. 7' 6" x 10' 9" (2.29m x 3.28m) maximum measurements. Double glazed window to rear aspect. Radiator. Fitted carpet. Fitted cupboard.