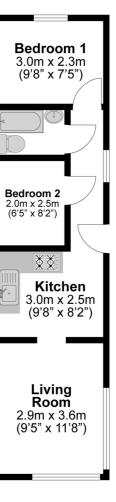

We enter the property into the entrance hallway with access to both bedrooms, the bathroom, and the kitchen. The kitchen features an assortment of eye-level and base kitchen units, a 4-ring cooker and oven, stainless steel sink with a mixer tap, and windows to two aspects. The living room has carpet to the flooring, windows overlooking two aspects, and a patio door leading to the side aspect. Bedroom two has carpet to the flooring, twin windows overlooking the side aspect, and space for a single bed. The bathroom features a low-level WC, a hand wash basin with a mixer tap, a bath with shower attachment, and a window overlooking the side aspect. Bedroom one features carpet to the flooring, space for a double bed, and a window overlooking the rear aspect, and space for a double bed. Oakwood Estates

#### Illustrations are for identification purposes only, measurements are approximate, not to scale.

Prospective purchasers should be aware that these sales particulars are intended as a general guide only and room sizes should not be relied upon for carpets or furnishing. We have not carried out any form of survey nor have we tested any appliance or services, mechanical or electrical. All maps are supplied by Goview.co.uk from Ordnance Survey mapping. Care has been taken in the preparation of these sales particulars, which are thought to be materially correct, although their accuracy is not guaranteed and they do not form part of any contract.

#### **Total Approximate Floor Area** 419 Square feet 39 Square metres

(6'5" x 8'2")

www.oakwood-estates.co.uk