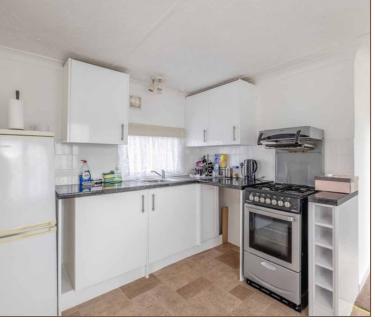

We enter the property into the entrance hallway with access to both bedrooms, the bathroom, and the kitchen. The kitchen features an assortment of eye-level and base kitchen units, a 4-ring cooker and oven, stainless steel sink with a mixer tap, and windows to two aspects. The living room has carpet to the flooring, windows overlooking two aspects, and a patio door leading to the side aspect. Bedroom two has carpet to the flooring, twin windows overlooking the side aspect, and space for a single bed. The bathroom features a low-level WC, a hand wash basin with a mixer tap, a bath with shower attachment, and a window overlooking the side aspect. Bedroom one features carpet to the flooring, space for a double bed, and a window overlooking the rear aspect, and space for a double bed. Oakwood Estates