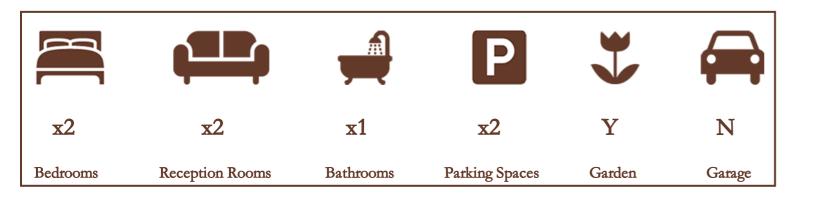

We enter the property into the entrance hallway with access to both bedrooms, the bathroom, and the kitchen. The kitchen features an assortment of eye-level and base kitchen units, a 4-ring cooker and oven, stainless steel sink with a mixer tap, and windows to two aspects. The living room has carpet to the flooring, windows overlooking two aspects, and a patio door leading to the side aspect. Bedroom two has carpet to the flooring, twin windows overlooking the side aspect, and space for a single bed. The bathroom features a low-level WC, a hand wash basin with a mixer tap, a bath with shower attachment, and a window overlooking the side aspect. Bedroom one features carpet to the flooring, space for a double bed, and a window overlooking the rear aspect, and space for a double bed. Oakwood Estates