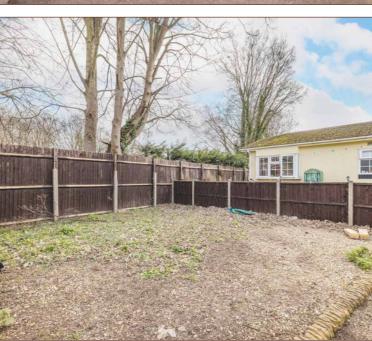

## Rear Garden

The rear and side garden includes a raised decking area and is mainly laid to lawn.