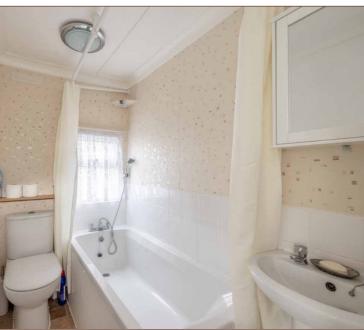

We enter the property into the entrance hallway with access to both bedrooms, the bathroom, and the kitchen. The kitchen features an assortment of eye-level and base kitchen units, a 4-ring cooker and oven, stainless steel sink with a mixer tap, and windows to two aspects. The living room has carpet to the flooring, windows overlooking two aspects, and a patio door leading to the side aspect. Bedroom two has carpet to the flooring, twin windows overlooking the side aspect, and space for a single bed. The bathroom features a low-level WC, a hand wash basin with a mixer tap, a bath with shower attachment, and a window overlooking the side aspect. Bedroom one features carpet to the flooring, space for a double bed, and a window overlooking the rear aspect, and space for a double bed. Oakwood Estates