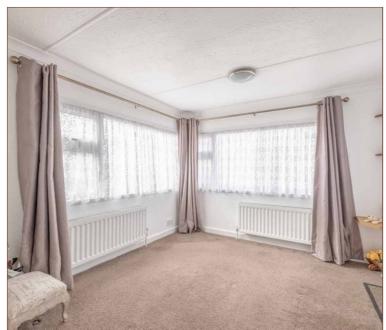

We enter the property into the entrance hallway with access to both bedrooms, the bathroom, and the kitchen. The kitchen features an assortment of eye-level and base kitchen units, a 4-ring cooker and oven, stainless steel sink with a mixer tap, and windows to two aspects. The living room has carpet to the flooring, windows overlooking two aspects, and a patio door leading to the side aspect. Bedroom two has carpet to the flooring, twin windows overlooking the side aspect, and space for a single bed. The bathroom features a low-level WC, a hand wash basin with a mixer tap, a bath with shower attachment, and a window overlooking the side aspect. Bedroom one features carpet to the flooring, space for a double bed, and a window overlooking the rear aspect, and space for a double bed. Oakwood Estates