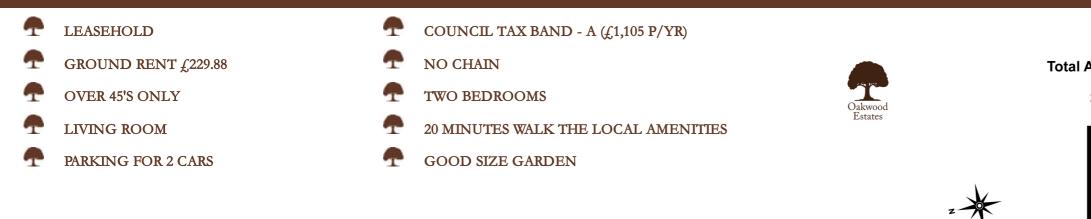

#### Tenure

Leasehold - 99 years from the purchase date.

## Ground Rent £229.88 per month.

Council Tax Band Band A ( $f_1, 105 \text{ p/yr}$ )