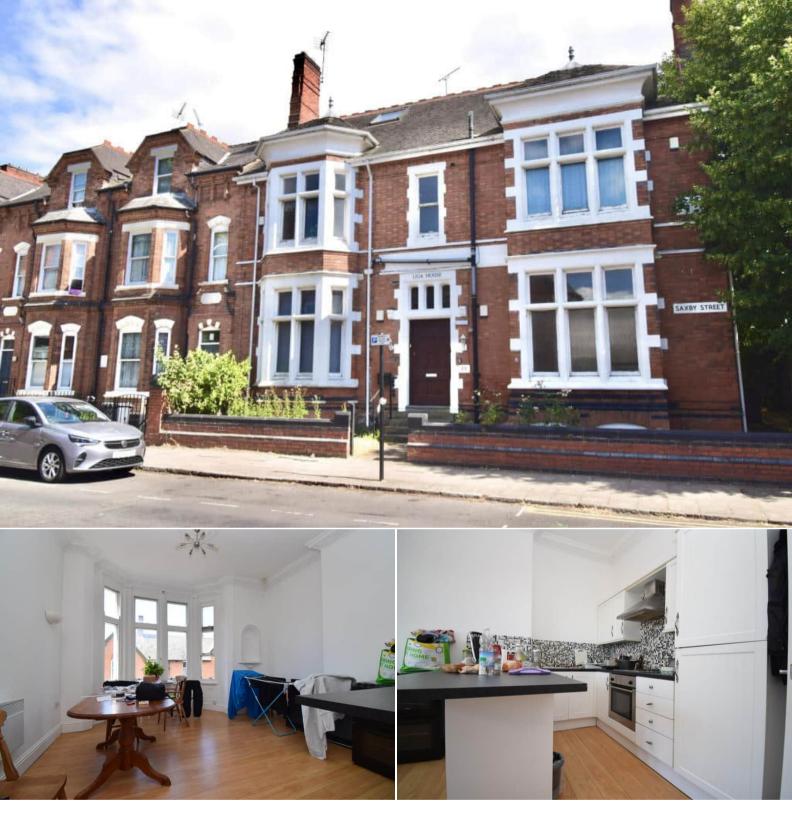

Liga House 23 Saxby Street Leicester LE2 ONE Offers in Excess of £142,000

## Leicester

Bettermove are proud to present this 2 bedroom flat in Leicester available with no forward chain.

The property benefits from double glazing, electric heating throughout and has off street parking available via an allocated parking space. The council tax band is A.

This is a leasehold property with 999 years from 2007 remaining on the lease; the ground rent is £100 per annum and the service charge is £1500 per annum.

The interior of this well presented property comprises a spacious and open plan living room with the fitted kitchen, two double bedrooms and the bathroom on the first floor of the building.