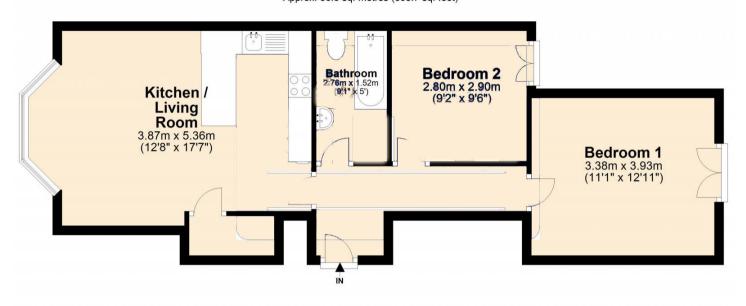

First Floor Approx. 56.5 sq. metres (608.7 sq. feet)

Total area: approx. 56.5 sq. metres (608.7 sq. feet)

20-22 Bridge End, Leeds, LS1 4DJ t: 0330 004 0050 e: hello@bettermove.co.uk www.bettermove.co.uk