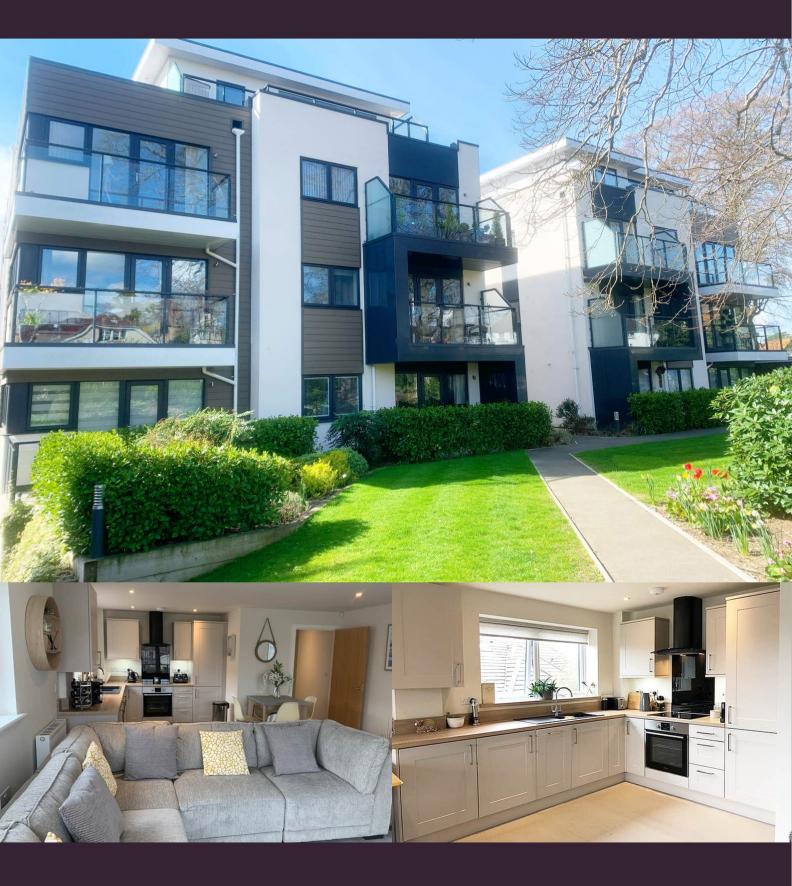

## About this property

A stunning two double bedroom, two bathroom, second floor apartment positioned within a landmark Whitelock development. This contemporary apartment has a balcony, communal garden, secure underground parking and is perfectly located within walking distance of Ashley Cross and transport links. Offered unfurnished for a long let.

This beautifully presented apartment is offered unfurnished from Mid-March. Immediately upon entering the apartment, the bright and spacious entrance hall leads you to the principle accommodation, with a generous amount of storage cupboards which is rare in a modern development. The bedrooms are well proportioned with fitted wardrobes; the main bedroom enjoys a luxury fitted shower room and the family bathroom is finished to the same high quality. The open-plan kitchen / dining/ day room is an exceptional space and flooded with light. The contemporary fitted kitchen has a range of units providing ample storage and integrated appliances to include; fridge/freezer, dishwasher and washer/dryer. The remainder of this exceptional room offers versatility for the positioning of dining and sitting areas, which in turn leads to a glass balustrade balcony. There is the benefit of secure underground parking, accessed via an electric garage door. The carpark can also be accessed via the lift. A residents bike store is also available. Visitor surface parking is offered adjacent to the development. The communal gardens are beautifully maintained and are mainly laid lawn.