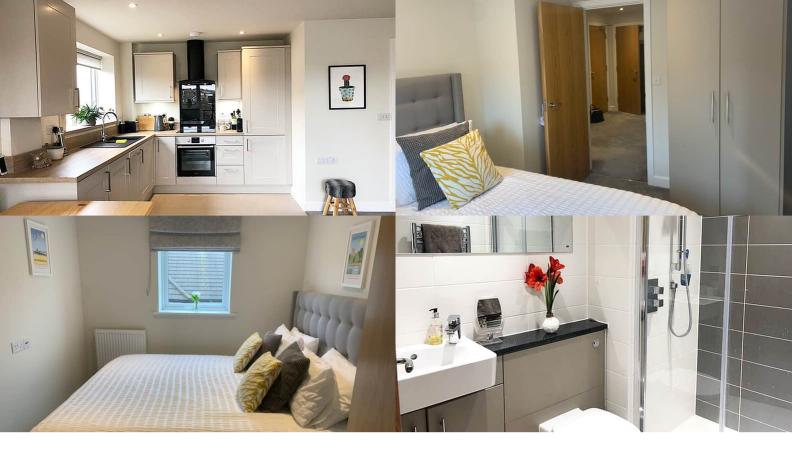

This beautifully presented apartment is offered unfurnished from Mid-March. Immediately upon entering the apartment, the bright and spacious entrance hall leads you to the principle accommodation, with a generous amount of storage cupboards which is rare in a modern development. The bedrooms are well proportioned with fitted wardrobes; the main bedroom enjoys a luxury fitted shower room and the family bathroom is finished to the same high quality. The open-plan kitchen / dining/ day room is an exceptional space and flooded with light. The contemporary fitted kitchen has a range of units providing ample storage and integrated appliances to include; fridge/freezer, dishwasher and washer/dryer. The remainder of this exceptional room offers versatility for the positioning of dining and sitting areas, which in turn leads to a glass balustrade balcony. There is the benefit of secure underground parking, accessed via an electric garage door. The carpark can also be accessed via the lift. A residents bike store is also available. Visitor surface parking is offered adjacent to the development. The communal gardens are beautifully maintained and are mainly laid lawn.