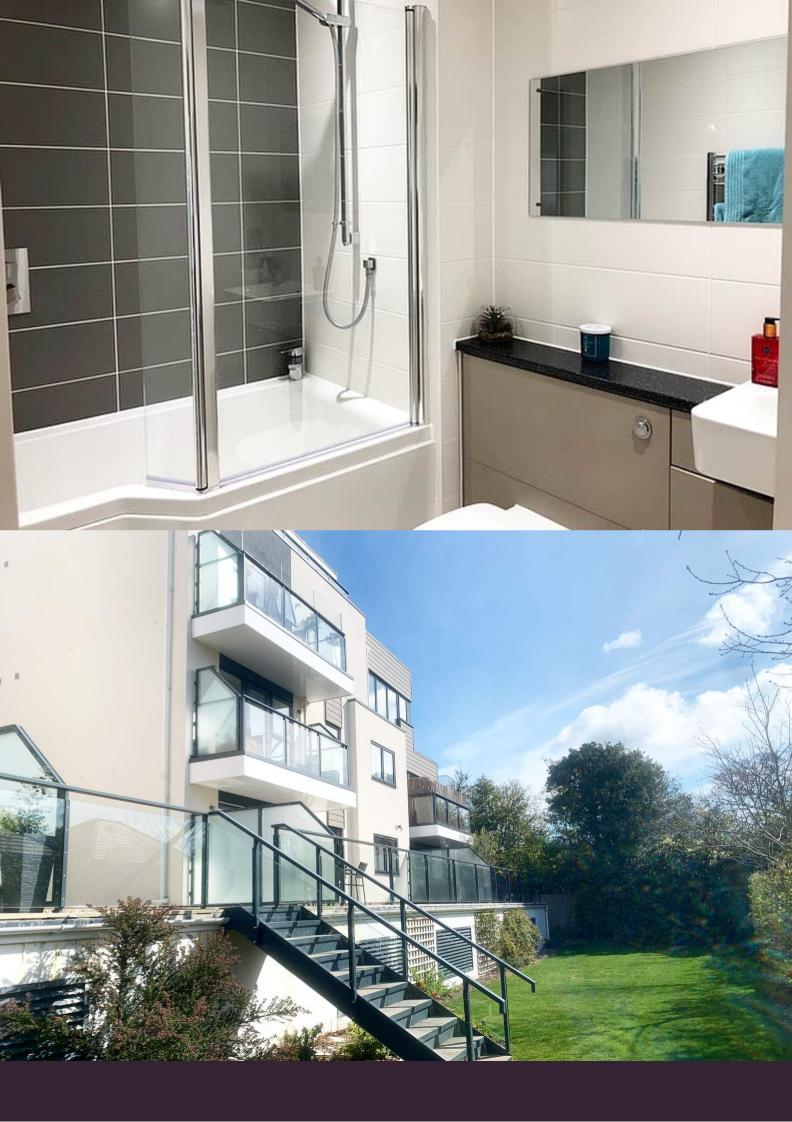

This beautifully presented apartment is offered unfurnished from Mid-March. Immediately upon entering the apartment, the bright and spacious entrance hall leads you to the principle accommodation, with a generous amount of storage cupboards which is rare in a modern development. The bedrooms are well proportioned with fitted wardrobes; the main bedroom enjoys a luxury fitted shower room and the family bathroom is finished to the same high quality. The open-plan kitchen / dining/ day room is an exceptional space and flooded with light. The contemporary fitted kitchen has a range of units providing ample storage and integrated appliances to include; fridge/freezer, dishwasher and washer/dryer. The remainder of this exceptional room offers versatility for the positioning of dining and sitting areas, which in turn leads to a glass balustrade balcony. There is the benefit of secure underground parking, accessed via an electric garage door. The carpark can also be accessed via the lift. A residents bike store is also available. Visitor surface parking is offered adjacent to the development. The communal gardens are beautifully maintained and are mainly laid lawn.