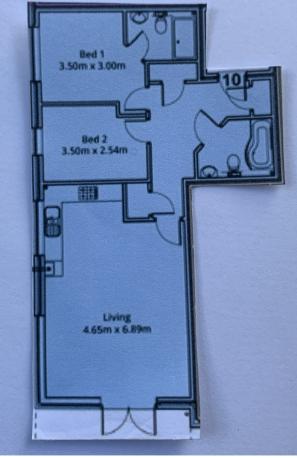

## About this property

A stunning two double bedroom, two bathroom, second floor apartment positioned within a landmark Whitelock development. This contemporary apartment has a balcony, communal garden, secure underground parking and is perfectly located within walking distance of Ashley Cross and transport links. Offered unfurnished for a long let.

This beautifully presented apartment is offered unfurnished from Mid-March. Immediately upon entering the apartment, the bright and spacious entrance hall leads you to the principle accommodation, with a generous amount of storage cupboards which is rare in a modern development. The bedrooms are well proportioned with fitted wardrobes; the main bedroom enjoys a luxury fitted shower room and the family bathroom is finished to the same high quality. The open-plan kitchen / dining/ day room is an exceptional space and flooded with light. The contemporary fitted kitchen has a range of units providing ample storage and integrated appliances to include; fridge/freezer, dishwasher and washer/dryer. The remainder of this exceptional room offers versatility for the positioning of dining and sitting areas, which in turn leads to a glass balustrade balcony. There is the benefit of secure underground parking, accessed via an electric garage door. The carpark can also be accessed via the lift. A residents bike store is also available. Visitor surface parking is offered adjacent to the development. The communal gardens are beautifully maintained and are mainly laid lawn.