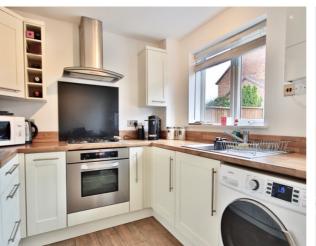

Once arriving at the property there are two off road parking spaces and also the garage. A doorway leads you to your entrance hall and through into your Living Room and on into the kitchen, a doorway then takes you from the kitchen and out into the enclosed rear garden which has a patio area and a rear door to the