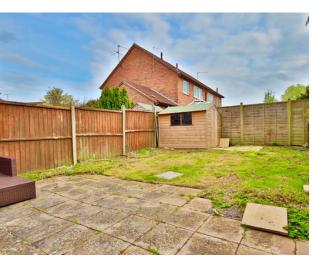

Once arriving at the property there are two off road parking spaces and also the garage. A doorway leads you to your entrance hall and through into your Living Room and on into the kitchen, a doorway then takes you from the kitchen and out into the enclosed rear garden which has a patio area and a rear door to the