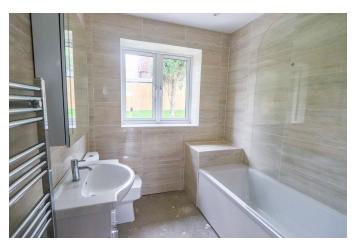

#### **FAMILY BATHROOM**

7' 0" x 6' 8" (2.13m x 2.03m) With window to rear, fully tiled and fitted with a white panelled bath, glazed shower screen, fixed and hand held shower, vanity sink unit with mirror and light above, heated towel rail, low level wc.

#### **EN-SUITE**

Frosted window to rear, fully tiled and fitted with a large glazed and tiled shower enclosure, heated towel rail to side, vanity sink unit with mixer tap and mirror above, low level wc.