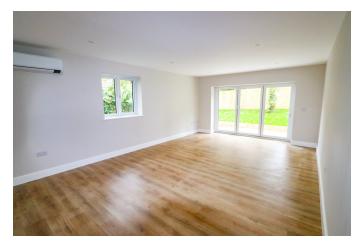

#### KITCHEN/LIVING/DINING ROOM

37' I" x 13' 9" (11.30m x 4.19m) An impressive triple aspect room with bi-fold doors opening to the patio and garden. There is wood effect flooring throughout and a comprehensive range of kitchen cupboards and drawers with integrated washing machine, tumbledryer, dishwasher, fridge and freezer. There is a fitted double oven and a large area of working surface incorporating a five ring induction hob with extractor fan above. The kitchen is arranged around a centre island with a breakfast bar counter that opens into the living space.