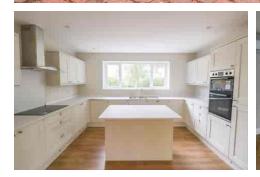

#### KITCHEN/LIVING/DINING ROOM

37' I" x 13' 9" (11.30m x 4.19m) An impressive triple aspect room with bi-fold doors opening to the patio and garden. There is wood effect flooring throughout and a comprehensive range of kitchen cupboards and drawers with integrated washing machine, tumbledryer, dishwasher, fridge and freezer. There is a fitted double oven and a large area of working surface incorporating a five ring induction hob with extractor fan above. The kitchen is arranged around a centre island with a breakfast bar counter that opens into the living space.