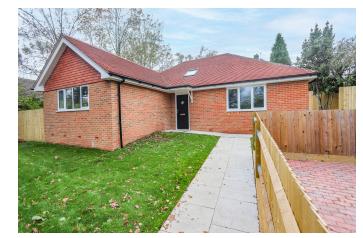

# 29 Fairfield Chase, BEXHILL-ON-SEA TN39 3YD

£475,000 freehold

Set in a tucked away location at the end of a cul de sac is a wonderful opportunity to acquire this brand new two bedroom detached bungalow which offers a luxurious specification with an impressive open plan kitchen/living area, enclosed gardens and allocated parking.

## Description

This brand new detached bungalow sits in a quiet and tucked away location and benefits from a 10 year new build warranty. Viewing is essential to appreciate the well designed accommodation which provides an impressive open plan kitchen/living/dining room with wide bi-fold doors that open onto the patio and garden. Arranged around a large reception hall there are two bedrooms and a family bathroom as well as an en-suite. Benefiting from all the latest refinements the property enjoys high levels of insulation, air to air heat pump providing heating in the winter and cooling in the summer, and double glazing throughout. Outside the property is approached over a private road with two allocated parking spaces and a good size area of garden that wraps around the property, laid to lawn with pathways, external lighting and an outside tap. To the rear the garden is fence enclosed with a level area of lawn.