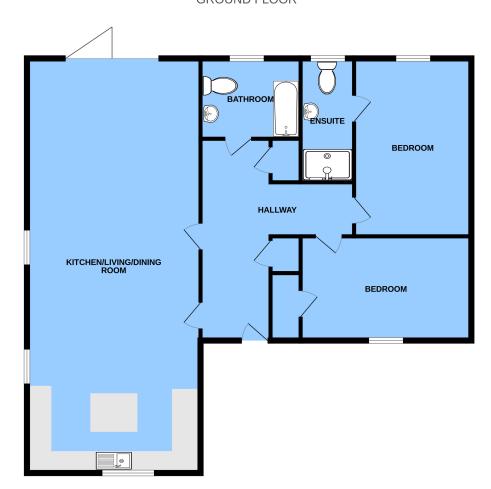

Detached Bungalow

En-Suite Bathroom

2 Bedrooms

Off-Road Parking

Tucked Away Location
Enclosed Garden

Open Plan Living Accommodation

10 Year New Build Warranty

whist every attempt has been made to ensure the accuracy of the moorpian contained nere, measurements of doors, windows, rooms and any other items are approximate and no responsibility is taken for any error, omission or mis-statement. This plan is for libustrative purposes only and should be used as such by any prospective purchaser. The services, systems and appliances shown have not been tested and no guarantee as to their operability or efficiency can be given.

#### L-SHAPED RECEPTION HALL

With recessed lighting, large cupboard and separate cupboard housing the immersion tank.

#### KITCHEN/LIVING/DINING ROOM

37' I" x 13' 9" (11.30m x 4.19m) An impressive triple aspect room with bi-fold doors opening to the patio and garden. There is wood effect flooring throughout and a comprehensive range of kitchen cupboards and drawers with integrated washing machine, tumbledryer, dishwasher, fridge and freezer. There is a fitted double oven and a large area of working surface incorporating a five ring induction hob with extractor fan above. The kitchen is arranged around a centre island with a breakfast bar counter that opens into the living space.

#### **FAMILY BATHROOM**

7' 0" x 6' 8" (2.13m x 2.03m) With window to rear, fully tiled and fitted with a white panelled bath, glazed shower screen, fixed and hand held shower, vanity sink unit with mirror and light above, heated towel rail, low level wc.

#### **BEDROOM**

www.campbellsproperty.co.uk

14'  $3" \times 10' \ 0" \ (4.34m \times 3.05m)$  Window to rear.

#### **EN-SUITE**

Frosted window to rear, fully tiled and fitted with a large glazed and tiled shower enclosure, heated towel rail to side, vanity sink unit with mixer tap and mirror above, low level wc.

#### **BEDROOM**

13' 9"  $\times$  9' 2" (4.19m  $\times$  2.79m) Window to front, large cupboard.