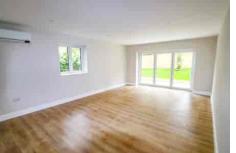

#### KITCHEN/LIVING/DINING ROOM

37' I" x 13' 9" (11.30m x 4.19m) An impressive triple aspect room with bi-fold doors opening to the patio and garden. There is wood effect flooring throughout and a comprehensive range of kitchen cupboards and drawers with integrated washing machine, tumbledryer, dishwasher, fridge and freezer. There is a fitted double oven and a large area of working surface incorporating a five ring induction hob with extractor fan above. The kitchen is arranged around a centre island with a breakfast bar counter that opens into the living space.