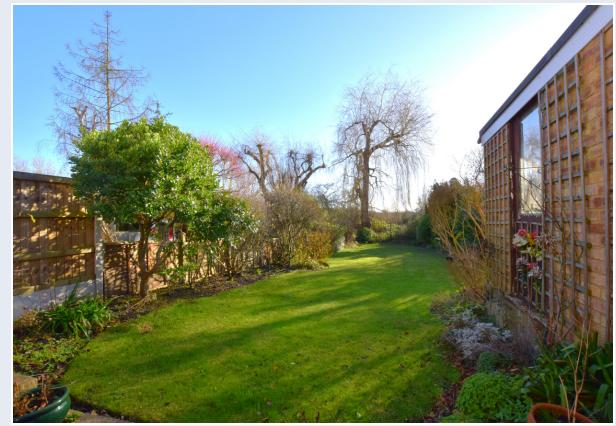

Outside and to the rear of this delightful home is a beautiful and well maintained sunny south facing garden, boasting a peaceful open outlook to the rear. Commencing with a large paved patio, the remainder of the garden is laid to lawn, bordered by mature shrubs, trees and flower beds. To the front of the property is a large block paved driveway, providing off street parking for multiple vehicles and leading to a detached garage which provides great storage.