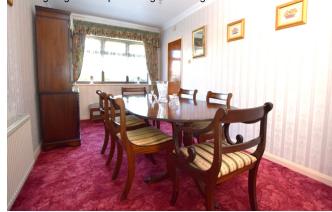

Although slightly dated in places, this well presented home has been very well looked after and offers excellent ground floor accommodation comprising of a generous living room with a feature fireplace, a well appointed kitchen and a separate dining room. The living room has a large window to the rear, enjoying views over the garden and benefitting from the sunny aspect, whilst the kitchen comprises of a range of fitted units with contrasting worktops and integrated appliances including; a fridge freezer, dishwasher, washing machine, drying machine and a high level oven & grill. There is ample space for a small table and chairs, and this is in addition to the adjoining dining room which is located at the front of the home. The accommodation on the ground floor is completed by a modern W/C leading from a spacious hallway.