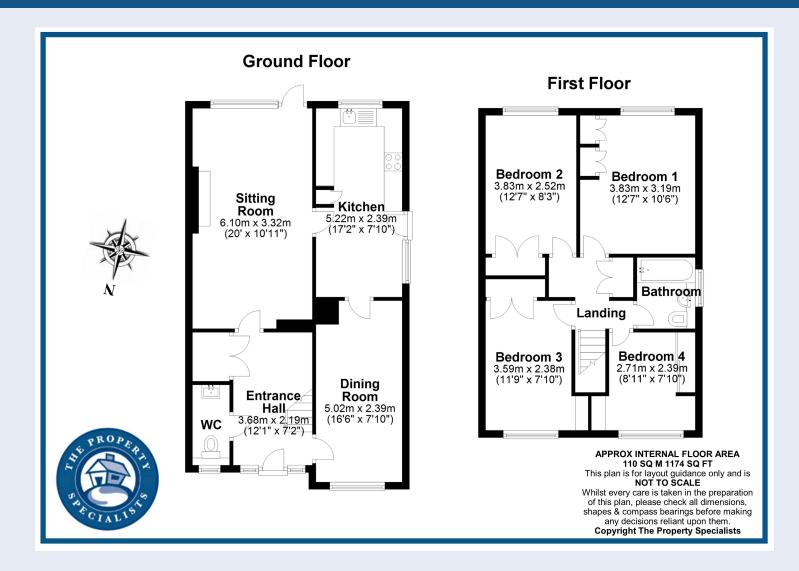

Although slightly dated in places, this well presented home has been very well looked after and offers excellent ground floor accommodation comprising of a generous living room with a feature fireplace, a well appointed kitchen and a separate dining room. The living room has a large window to the rear, enjoying views over the garden and benefitting from the sunny aspect, whilst the kitchen comprises of a range of fitted units with contrasting worktops and integrated appliances including; a fridge freezer, dishwasher, washing machine, drying machine and a high level oven & grill. There is ample space for a small table and chairs, and this is in addition to the adjoining dining room which is located at the front of the home. The accommodation on the ground floor is completed by a modern W/C leading from a spacious hallway.

Upstairs there are four bedrooms, with the master being of particularly good size accommodating lots of fitted furniture. The second and third bedrooms are also great double rooms and both benefit from built in storage. In addition, the fourth bedroom also boasts a fitted wardrobe which houses a modern combi boiler and can be used as an airing cupboard. The accommodation on the first floor is completed by a tiled family bathroom comprising of a fitted three piece suite with a shower over the bath.