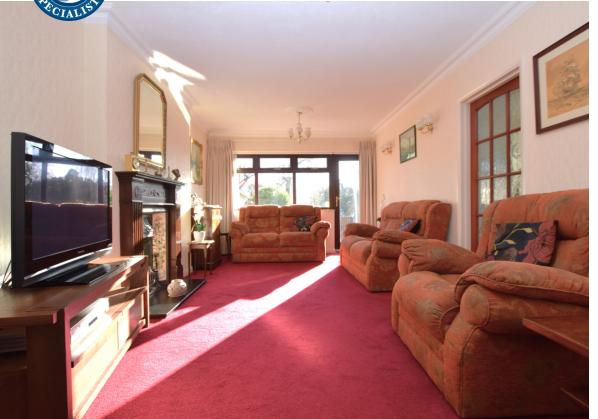

Although slightly dated in places, this well presented home has been very well looked after and offers excellent ground floor accommodation comprising of a generous living room with a feature fireplace, a well appointed kitchen and a separate dining room. The living room has a large window to the rear, enjoying views over the garden and benefitting from the sunny aspect, whilst the kitchen comprises of a range of fitted units with contrasting worktops and integrated appliances including; a fridge freezer, dishwasher, washing machine, drying machine and a high level oven & grill. There is ample space for a small table and chairs, and this is in addition to the adjoining dining room which is located at the front of the home. The accommodation on the ground floor is completed by a modern W/C leading from a spacious hallway.