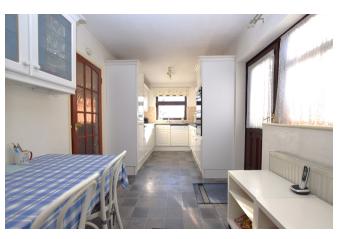

Although slightly dated in places, this well presented home has been very well looked after and offers excellent ground floor accommodation comprising of a generous living room with a feature fireplace, a well appointed kitchen and a separate dining room. The living room has a large window to the rear, enjoying views over the garden and benefitting from the sunny aspect, whilst the kitchen comprises of a range of fitted units with contrasting worktops and integrated appliances including; a fridge freezer, dishwasher, washing machine, drying machine and a high level oven & grill. There is ample space for a small table and chairs, and this is in addition to the adjoining dining room which is located at the front of the home. The accommodation on the ground floor is completed by a modern W/C leading from a spacious hallway.