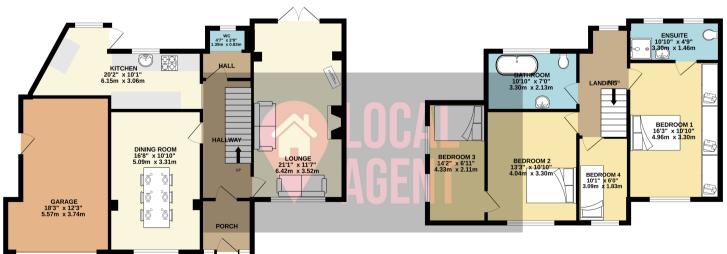

1ST FLOOR 679 sq.ft. (63.1 sq.m.) approx.

TOTAL FLOOR AREA: 1571 sq.ft. (146.0 sq.m.) approx.

Whilst every attempt has been made to ensure the accuracy of the floorplan contained here, measurements of doors, windows, rooms and any other items are approximate and no responsibility is taken for any error, omission or mis-statement. This plan is for illustrative purposes only and should be used as such by any prospective purchaser. The services, systems and appliances shown have not been tested and no guarantee as to their operability or efficiency can be given.