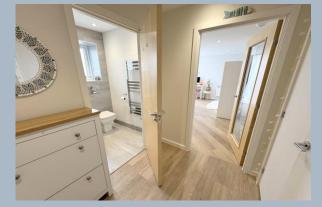

- Third floor immaculately presented studio apartment
- Juliet balcony with floor to ceiling windows flooding light in
- Modern kitchen to include integrated fridge/freezer, Bosch dishwasher, fan oven, electric hob and extractor fan above
- Contemporary fully tiled bathroom comprising of a shower over bath, wash hand basin, wc and window
- Security Entryphone system and passenger lift to all floors
- Pets allowed with permission
- Bike store
- Electric heating and double glazing throughout
- Set in a convenient location, moments from the Dolphin Centre
- Built by local firm Black Gold Developments and a remainder of a 10-year ICW builder's warranty