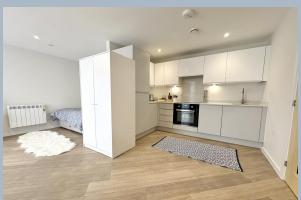

- Third floor immaculately presented studio apartment
- Juliet balcony with floor to ceiling windows flooding light in
- Modern kitchen to include integrated fridge/freezer, Bosch dishwasher, fan oven, electric hob and extractor fan above
- Contemporary fully tiled bathroom comprising of a shower over bath, wash hand basin, wc and window
- Security Entryphone system and passenger lift to all floors
- Pets allowed with permission
- Bike store
- Electric heating and double glazing throughout
- Set in a convenient location, moments from the Dolphin Centre
- Built by local firm Black Gold Developments and a remainder of a 10-year ICW builder's warranty