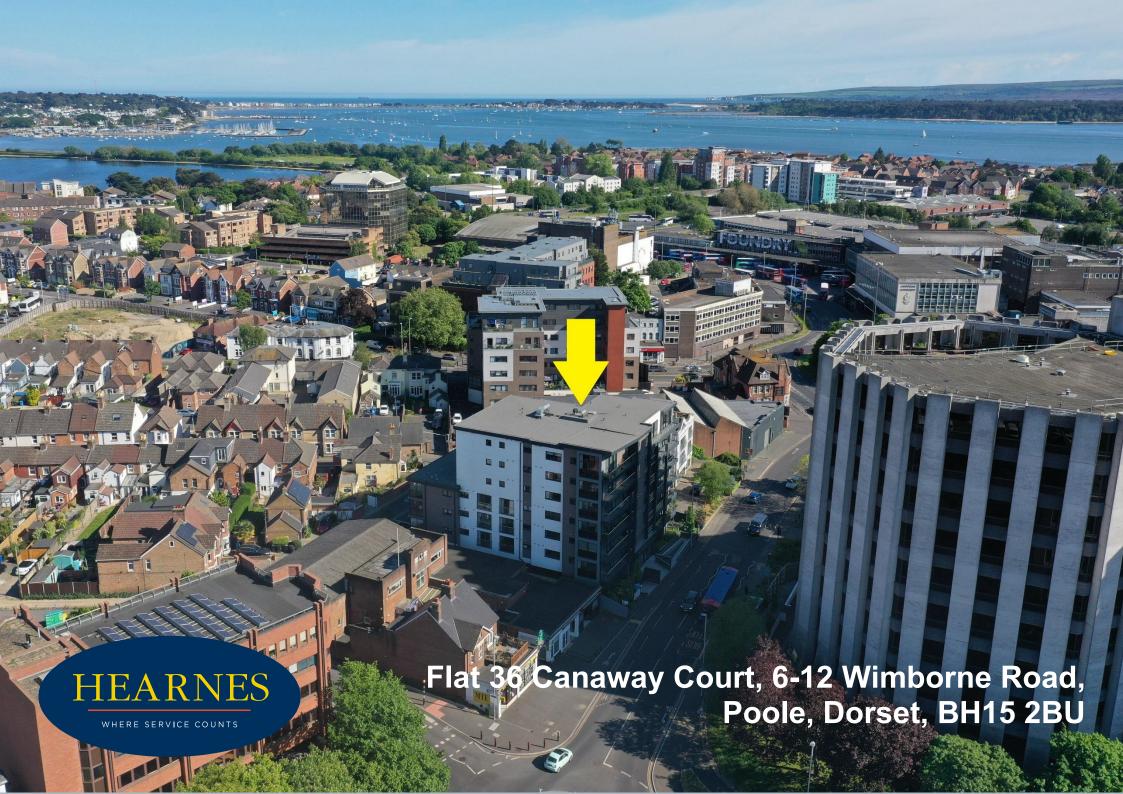

## Flat 36 Canaway Court, 6-12 Wimborne Road, Poole, Dorset, BH15 2BU LEASEHOLD OFFERS IN EXCESS OF £140,000

An immaculately presented and super cute 3<sup>rd</sup> floor studio apartment built in 2023, by Black Gold Developments, and benefitting from a modern kitchen, juliet balcony, and being situated in the heart of Poole Town centre and less than 500 metres from Poole Park. The property benefits from having electric heating, large bike store, good sized entrance hall with large store cupboard. The development has a passenger lift to all floors and an entryphone system

NB The property does not come with allocated parking

The property is set within a few hundred yards of Poole Town Centre with Poole Train Station and Poole Bus Station on the doorstep, offering direct routes into Southampton, Winchester and London. Poole Dolphin Centre with an array of clothes shops is close by and Poole Park with its playparks and beautiful lakes is just over half a mile away.