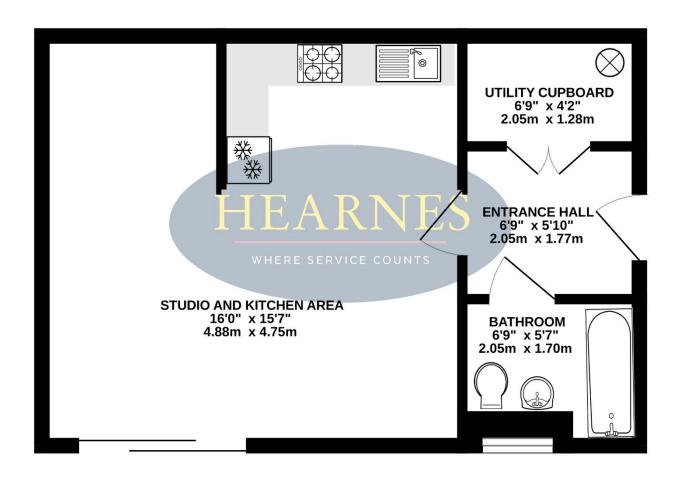

## 355 sq.ft. (32.9 sq.m.) approx.

TOTAL FLOOR AREA: 355 sq.ft. (32.9 sq.m.) approx.

Whilst every attempt has been made to ensure the accuracy of the floorplan contained here, measurements of doors, windows, rooms and any other items are approximate and no responsibility is taken for any error, omission or mis-statement. This plan is for illustrative purposes only and should be used as such by any prospective purchaser. The services, systems and appliances shown have not been tested and no guarantee as to their operability or efficiency can be given.