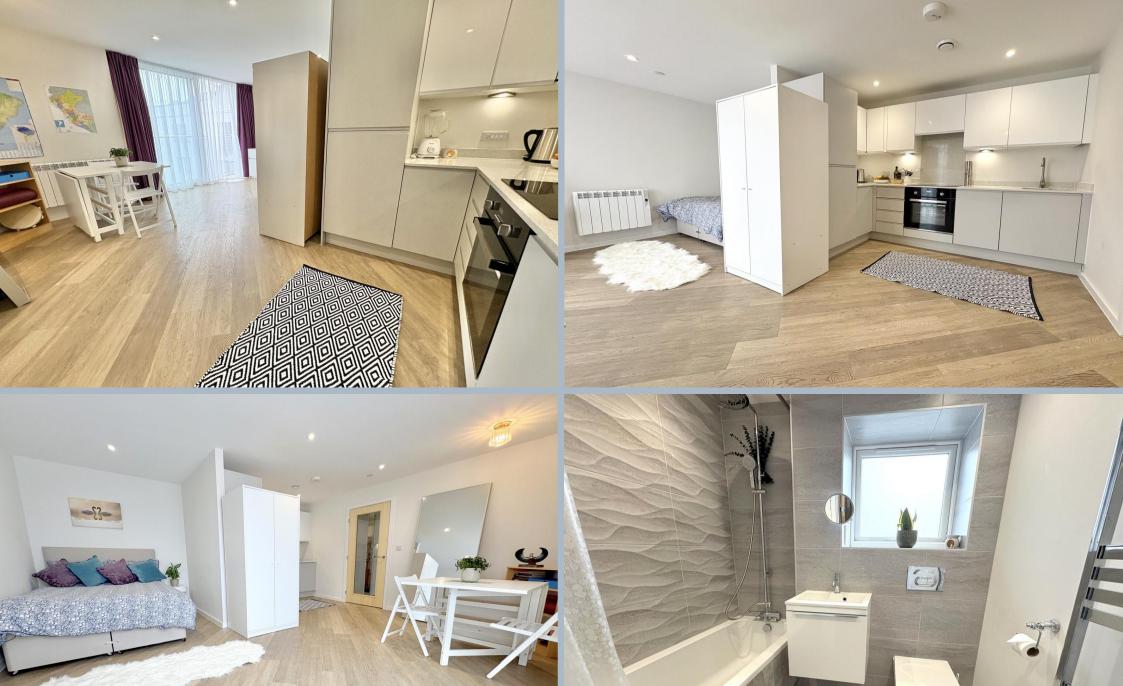

## Flat 36 Canaway Court, 6-12 Wimborne Road, Poole, Dorset, BH15 2BU LEASEHOLD OFFERS IN EXCESS OF £140,000

An immaculately presented and super cute 3<sup>rd</sup> floor studio apartment built in 2023, by Black Gold Developments, and benefitting from a modern kitchen, juliet balcony, and being situated in the heart of Poole Town centre and less than 500 metres from Poole Park. The property benefits from having electric heating, large bike store, good sized entrance hall with large store cupboard. The development has a passenger lift to all floors and an entryphone system

- Third floor immaculately presented studio apartment
- Juliet balcony with floor to ceiling windows flooding light in
- Modern kitchen to include integrated fridge/freezer, Bosch dishwasher, fan oven, electric hob and extractor fan above
- Contemporary fully tiled bathroom comprising of a shower over bath, wash hand basin, wc and window
- Security Entryphone system and passenger lift to all floors
- Pets allowed with permission
- Bike store
- Electric heating and double glazing throughout
- Set in a convenient location, moments from the Dolphin Centre
- Built by local firm Black Gold Developments and a remainder of a 10-year ICW builder's warranty