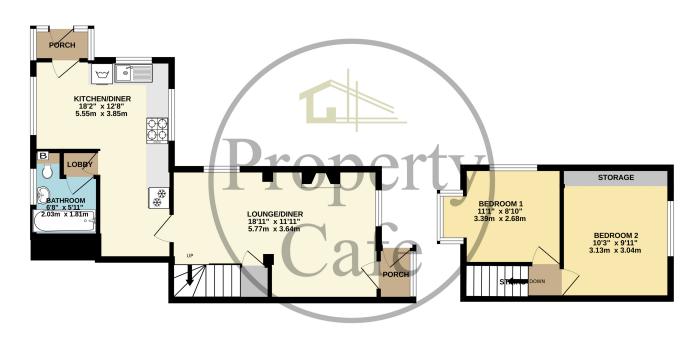

GROUND FLOOR 468 sq.ft. (43.4 sq.m.) approx.

1ST FLOOR 236 sq.ft. (21.9 sq.m.) approx.