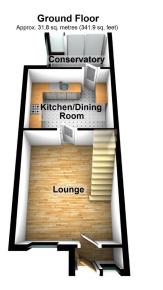

azing, gas central heating, a private garden, and convenient driveway parking. Early viewing is highly recommended.

located close to the town centre and positioned within a culde-sac the property is a must view for first time buyers, investors or someone downsizing. The property offers something to everyone.

## Disclaimer

Whilst we have endeavoured to prepare our sales particulars accurately none of the services, appliances or equipment have been tested. A buyer should satisfy themselves on such matters prior to purchase. Any measurements or distances mentioned in these particulars are for guide reference only. If such particulars are fundamental to a purchase, buyers should rely on their own enquiries. All enquiries should be directed to Elevation Estate Agents in the first instance.





Total area: approx. 57.1 sq. metres (614.4 sq. feet)