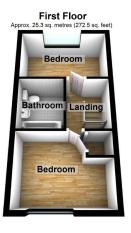

ing, gas central heating, a private garden, and convenient driveway parking. Early viewing is highly recommended.

located close to the town centre and positioned within a culde-sac the property is a must view for first time buyers, investors or someone downsizing. The property offers something to everyone.

## Disclaimer

Whilst we have endeavoured to prepare our sales particulars accurately none of the services, appliances or equipment have been tested. A buyer should satisfy themselves on such matters prior to purchase. Any measurements or distances mentioned in these particulars are for guide reference only. If such particulars are fundamental to a purchase, buyers should rely on their own enquiries. All enquiries should be directed to Elevation Estate Agents in the first instance.





Total area: approx. 57.1 sq. metres (614.4 sq. feet)