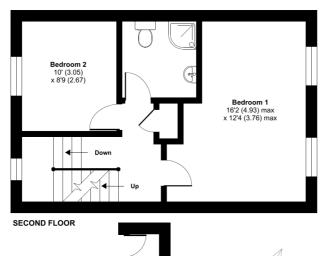

## Clifton Avenue, London, W12

Approximate Area = 767 sq ft / 71.3 sq m
For identification only - Not to scale

THIRD FLOOR

Floor plan produced in accordance with RICS Property Measurement Standards incorporating International Property Measurement Standards (IPMS2 Residential). ©n/checom 2024. Produced for Cow & Co Properties Ltd. REF: 1089933