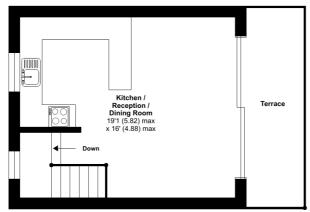

## Clifton Avenue, London, W12

Approximate Area = 767 sq ft / 71.3 sq m
For identification only - Not to scale

THIRD FLOOR

Floor plan produced in accordance with RICS Property Measurement Standards incorporating International Property Measurement Standards (IPMS2 Residential). ©n/checom 2024. Produced for Cow & Co Properties Ltd. REF: 1089933