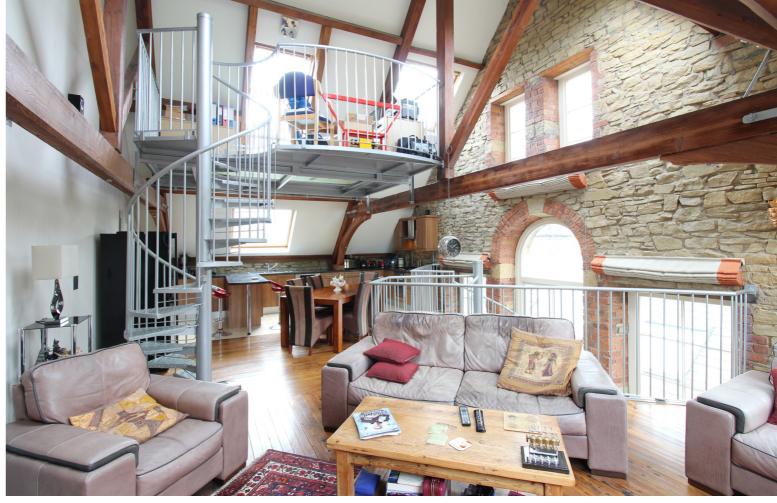

## **FULL DESCRIPTION**

Only with an internal inspection will you fully appreciate the stunning accommodation on offer in this highly impressive two double bedroom (master en-suite) penthouse apartment, offering trendy 'loft living' over four floors in the sought after historic village of Haworth with excellent access to the famous cobbled Main Street. The Main Street offers a number of country pubs, trendy bars and restaurants along with quaint gift shops and the picturesque church, old school rooms - not forgetting the world famous Bronte Parsonage museum. The apartment itself retains many character features alongside stylish modern fittings, and the accommodation comprises of an entrance lobby with feature brickwork to the wall and a bespoke steel staircase which climbs up the first three floors of this property. To the first floor there are two double bedrooms, the master having fitted wardrobes and an en-suite shower room with features stonework to the walls. the house bathroom is also on this level having a 'P' bath with shower over, WC, wash hand basin. To the second floor a simply stunning open plan living room/dining/kitchen with feature apex ceiling beams, fabulous full length arch window, modern base and wall mounted units with integrated appliances, five Velux windows, spiral staircase leading to a mezzanine level with cabrio balcony enjoying far reaching views of the Bronte countryside. There is a utility room separate to the apartment with plumbing for an automatic washing machine. two allocated parking spaces, EPC Rating D.