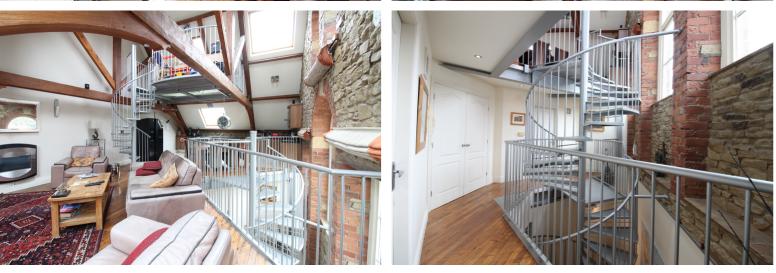

## **FULL DESCRIPTION**

Only with an internal inspection will you fully appreciate the stunning accommodation on offer in this highly impressive two double bedroom (master en-suite) penthouse apartment, offering trendy 'loft living' over four floors in the sought after historic village of Haworth with excellent access to the famous cobbled Main Street. The Main Street offers a number of country pubs, trendy bars and restaurants along with quaint gift shops and the picturesque church, old school rooms - not forgetting the world famous Bronte Parsonage museum. The apartment itself retains many character features alongside stylish modern fittings, and the accommodation comprises of an entrance lobby with feature brickwork to the wall and a bespoke steel staircase which climbs up the first three floors of this property. To the first floor there are two double bedrooms, the master having fitted wardrobes and an en-suite shower room with features stonework to the walls. the house bathroom is also on this level having a 'P' bath with shower over, WC, wash hand basin. To the second floor a simply stunning open plan living room/dining/kitchen with feature apex ceiling beams, fabulous full length arch window, modern base and wall mounted units with integrated appliances, five Velux windows, spiral staircase leading to a mezzanine level with cabrio balcony enjoying far reaching views of the Bronte countryside. There is a utility room separate to the apartment with plumbing for an automatic washing machine. two allocated parking spaces, EPC Rating D.