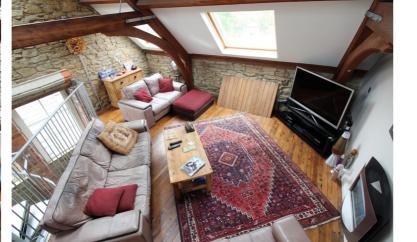

## **FULL DESCRIPTION**

Only with an internal inspection will you fully appreciate the stunning accommodation on offer in this highly impressive two double bedroom (master en-suite) penthouse apartment, offering trendy 'loft living' over four floors in the sought after historic village of Haworth with excellent access to the famous cobbled Main Street. The Main Street offers a number of country pubs, trendy bars and restaurants along with quaint gift shops and the picturesque church, old school rooms - not forgetting the world famous Bronte Parsonage museum. The apartment itself retains many character features alongside stylish modern fittings, and the accommodation comprises of an entrance lobby with feature brickwork to the wall and a bespoke steel staircase which climbs up the first three floors of this property. To the first floor there are two double bedrooms, the master having fitted wardrobes and an en-suite shower room with features stonework to the walls. the house bathroom is also on this level having a 'P' bath with shower over, WC, wash hand basin. To the second floor a simply stunning open plan living room/dining/kitchen with feature apex ceiling beams, fabulous full length arch window, modern base and wall mounted units with integrated appliances, five Velux windows, spiral staircase leading to a mezzanine level with cabrio balcony enjoying far reaching views of the Bronte countryside. There is a utility room separate to the apartment with plumbing for an automatic washing machine. two allocated parking spaces, EPC Rating D.