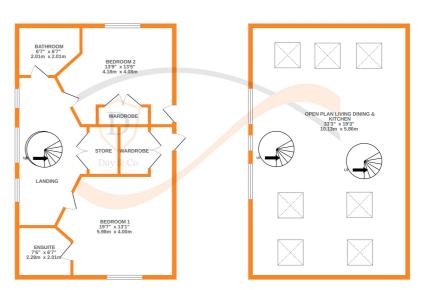

## **FULL DESCRIPTION**

Only with an internal inspection will you fully appreciate the stunning accommodation on offer in this highly impressive two double bedroom (master en-suite) penthouse apartment, offering trendy 'loft living' over four floors in the sought after historic village of Haworth with excellent access to the famous cobbled Main Street. The Main Street offers a number of country pubs, trendy bars and restaurants along with quaint gift shops and the picturesque church, old school rooms - not forgetting the world famous Bronte Parsonage museum. The apartment itself retains many character features alongside stylish modern fittings, and the accommodation comprises of an entrance lobby with feature brickwork to the wall and a bespoke steel staircase which climbs up the first three floors of this property. To the first floor there are two double bedrooms, the master having fitted wardrobes and an en-suite shower room with features stonework to the walls. the house bathroom is also on this level having a 'P' bath with shower over, WC, wash hand basin. To the second floor a simply stunning open plan living room/dining/kitchen with feature apex ceiling beams, fabulous full length arch window, modern base and wall mounted units with integrated appliances, five Velux windows, spiral staircase leading to a mezzanine level with cabrio balcony enjoying far reaching views of the Bronte countryside. There is a utility room separate to the apartment with plumbing for an automatic washing machine. two allocated parking spaces, EPC Rating D.

NO FLOOR 250 FLOOR 380

Whilst every attempt has been made to ensure the accuracy of the floorplan contained here, measurements of doors, windows, rooms and any other items are approximate and no responsibility is taken for any error, omission or mis-statement. This plan is for illustrative purposes only and should be used as such by any prospective purchaser. The services, systems and appliances shown have not been tested and no guarantee as to their operability or efficiency can be given.