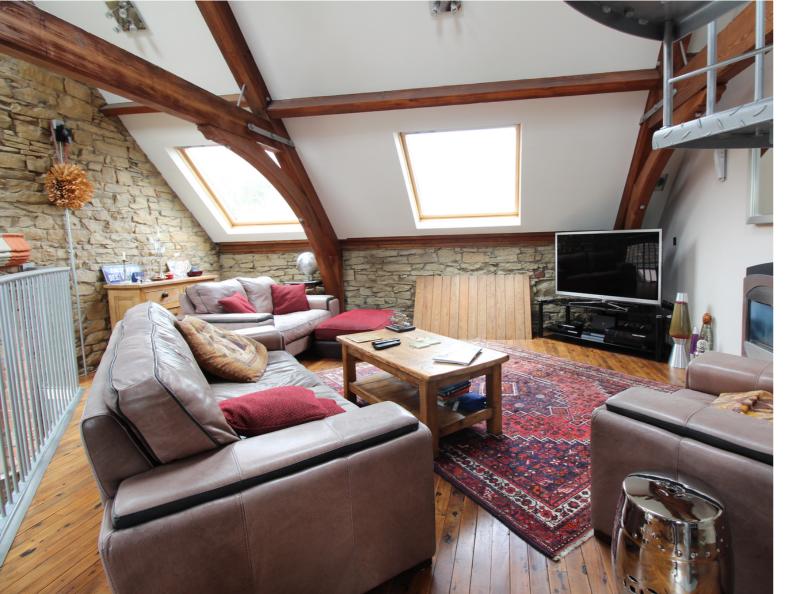

## **FULL DESCRIPTION**

Only with an internal inspection will you fully appreciate the stunning accommodation on offer in this highly impressive two double bedroom (master en-suite) penthouse apartment, offering trendy 'loft living' over four floors in the sought after historic village of Haworth with excellent access to the famous cobbled Main Street. The Main Street offers a number of country pubs, trendy bars and restaurants along with quaint gift shops and the picturesque church, old school rooms - not forgetting the world famous Bronte Parsonage museum. The apartment itself retains many character features alongside stylish modern fittings, and the accommodation comprises of an entrance lobby with feature brickwork to the wall and a bespoke steel staircase which climbs up the first three floors of this property. To the first floor there are two double bedrooms, the master having fitted wardrobes and an en-suite shower room with features stonework to the walls. the house bathroom is also on this level having a 'P' bath with shower over, WC, wash hand basin. To the second floor a simply stunning open plan living room/dining/kitchen with feature apex ceiling beams, fabulous full length arch window, modern base and wall mounted units with integrated appliances, five Velux windows, spiral staircase leading to a mezzanine level with cabrio balcony enjoying far reaching views of the Bronte countryside. There is a utility room separate to the apartment with plumbing for an automatic washing machine. two allocated parking spaces, EPC Rating D.