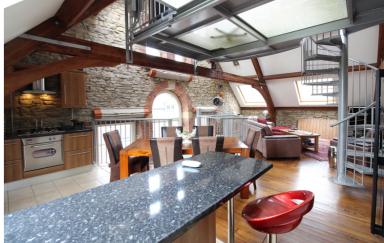

## **FULL DESCRIPTION**

Only with an internal inspection will you fully appreciate the stunning accommodation on offer in this highly impressive two double bedroom (master en-suite) penthouse apartment, offering trendy 'loft living' over four floors in the sought after historic village of Haworth with excellent access to the famous cobbled Main Street. The Main Street offers a number of country pubs, trendy bars and restaurants along with quaint gift shops and the picturesque church, old school rooms - not forgetting the world famous Bronte Parsonage museum. The apartment itself retains many character features alongside stylish modern fittings, and the accommodation comprises of an entrance lobby with feature brickwork to the wall and a bespoke steel staircase which climbs up the first three floors of this property. To the first floor there are two double bedrooms, the master having fitted wardrobes and an en-suite shower room with features stonework to the walls. the house bathroom is also on this level having a 'P' bath with shower over, WC, wash hand basin. To the second floor a simply stunning open plan living room/dining/kitchen with feature apex ceiling beams, fabulous full length arch window, modern base and wall mounted units with integrated appliances, five Velux windows, spiral staircase leading to a mezzanine level with cabrio balcony enjoying far reaching views of the Bronte countryside. There is a utility room separate to the apartment with plumbing for an automatic washing machine. two allocated parking spaces, EPC Rating D.