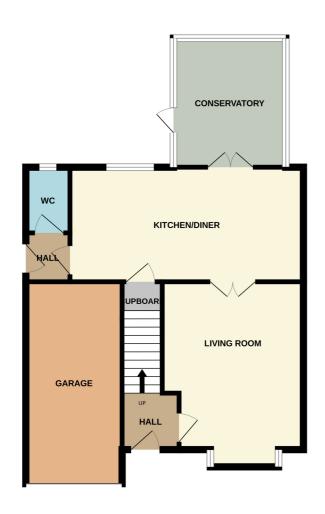

## **Ground Floor**

### Lobby

With entrance door, central heating radiator, stairs to the first floor.

### Dining Kitchen 5.79m x 2.80m (19' 0" x 9' 2")

With a good range of fitted wall and base units, worksurfaces, sink unit, split level cooker, rear window, rear internal French doors to the conservatory, fringed. freezer, washing machine, central heating radiator.

## Conservatory 2.89m x 2.70m (9' 6" x 8' 10")

With a side door to the garden, central heating radiator.

### Side Lobby

With door to the side passage.

#### Downstairs W.C

With a low flush w.c, wash hand basin, rear facing window, central heating radiator.

### Driveway

# Garage

GROUND FLOOR 1ST FLOOR