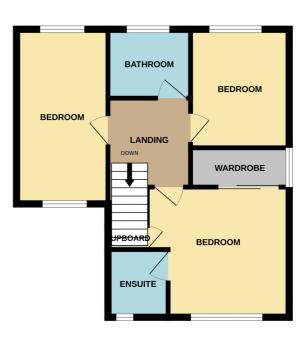

# First Floor

## Landing

## Bedroom One 4.04m x 3.38m (13' 3" x 11' 1")

With fitted wardrobes, storage, front facing window, central heating radiator.

#### Ensuite

With a shower cubicle and mains shower unit, wash hand basin, front facing window, tiling, heated towel rail.

# Bedroom Two 4.47m x 2.44m (14' 8" x 8' 0")

With front and rear facing windows, central heating radiator.

# Bedroom Three 2.64m x 2.44m (8' 8" x 8' 0")

With a rear facing window, central heating radiator.

#### Bathroom

With a white suite that comprises of; panelled bath, wash hand basin, low flush w.c, rear facing window, central heating radiator. tiling.