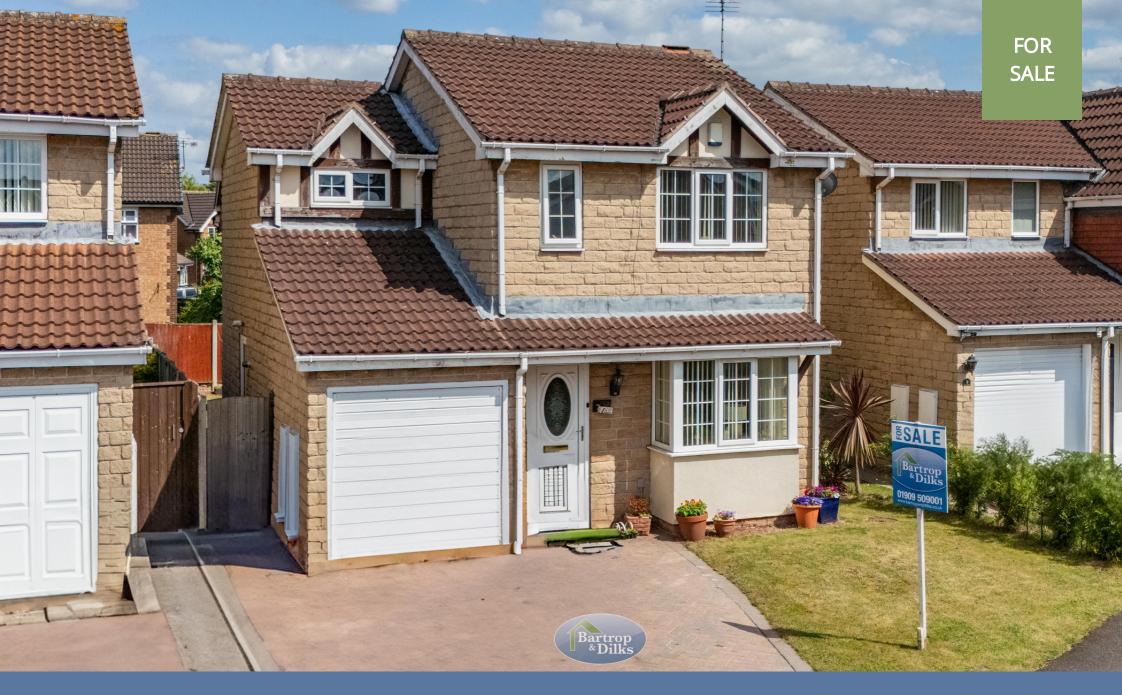

7 Peregrine Court, Gateford, Worksop, Nottinghamshire S81 8TR

# **PROPERTY SUMMARY**

Set within this much sought after area with an internal inspection being high recommended is this well presented and decorated three bedroom detached home that has gas central heating and uPVC double glazed windows. Offered for sale to Landlords/Investors with an ongoing tenancy at £820 PCN, the accommodation comprises of; entrance lobby, lounge with fire surround and electric fire, double doors to the dining kitchen with a good range of fitted units, conservatory, side lobby and W,C. On the first floor; landing, three bedrooms with master having an ensuite shower room, family bathroom. Outside; front and rear gardens, driveway and garage.

# **POINTS OF INTEREST**

- Ongoing Tenancy
- Rent at £820 PCM
- Well Decorated & Presented
- Sought After Area
- Three Bedroom Detached
- GFCH & uPVC DG
- Conservatory
- Bedroom 1 with Ensuite
- Driveway & Garage
- Viewing Essential