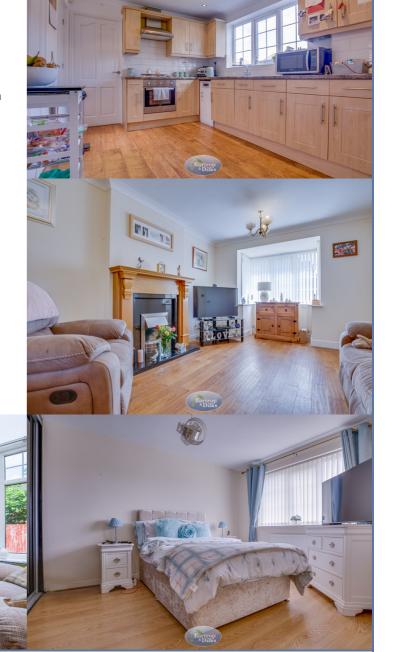

# Lounge 4.11m x 3.45m (13' 6" x 11' 4")

With a front facing bay window, two central heating radiator, fire surround and electric fire, double doors to the dining kitchen.

### Dining Kitchen 5.79m x 2.80m (19' 0" x 9' 2")

With a good range of fitted wall and base units, worksurfaces, sink unit, split level cooker, rear window, rear internal French doors to the conservatory, fringed. freezer, washing machine, central heating radiator.

## Bedroom One 4.04m x 3.38m (13' 3" x 11' 1")

With fitted wardrobes, storage, front facing window, central heating radiator.