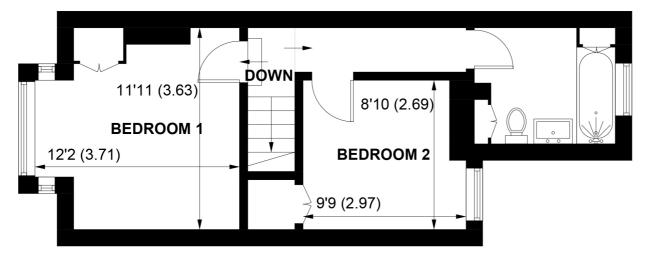

#### **FIRST FLOOR**

**GROUND FLOOR** 

APPROXIMATE GROSS INTERNAL AREA = 905 SQ FT / 84.1 SQ M

NOT TO SCALE (For illustrative purposes only as defined by RICS Code of Measuring Practice) 2024 © Produced by Emzo Marketing