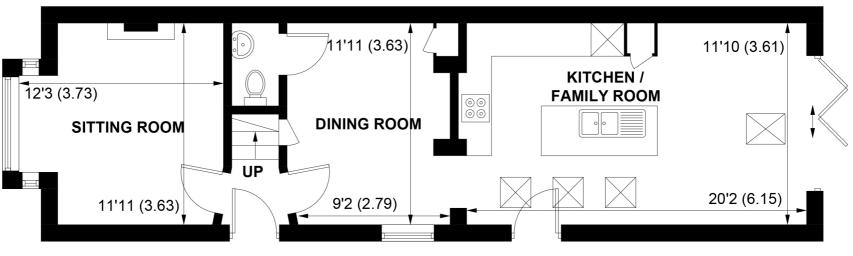

# 2 1 3

A beautifully extended and renovated cottage within easy access of the village and open Forest. Behind this charming cottage facade lies a beautiful combination of period features and old world charm, with the convenience of open plan modern day living. On the ground floor is a traditional sitting room with wooden floors, open fireplace and square bay window with bespoke fitted shutter blinds.

Back across the entrance hallway, is the dining room which has a fireplace as a focal point of the room, wooden floors, two useful storage cupboards and access to the downstairs cloakroom. A door leads into the kitchen/family room.

To the rear of the property is a superb extended kitchen/family living room, benefiting from a modern kitchen with integrated appliances and central island this room benefits from an abundance of natural light from the retracting bi-fold doors and sky lights. This wonderful room is a perfect space to informally entertain whilst enjoying views over the garden from the lounge area.

#### **FIRST FLOOR**

**GROUND FLOOR** 

APPROXIMATE GROSS INTERNAL AREA = 905 SQ FT / 84.1 SQ M

NOT TO SCALE (For illustrative purposes only as defined by RICS Code of Measuring Practice) 2024 © Produced by Emzo Marketing