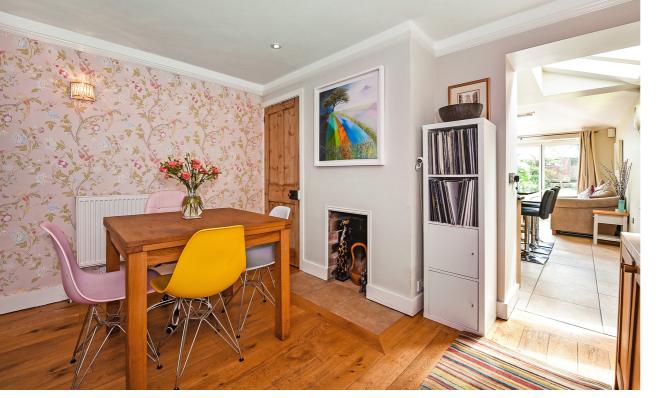

Back across the entrance hallway, is the dining room which has a fireplace as a focal point of the room, wooden floors, two useful storage cupboards and access to the downstairs cloakroom. A door leads into the kitchen/family room.