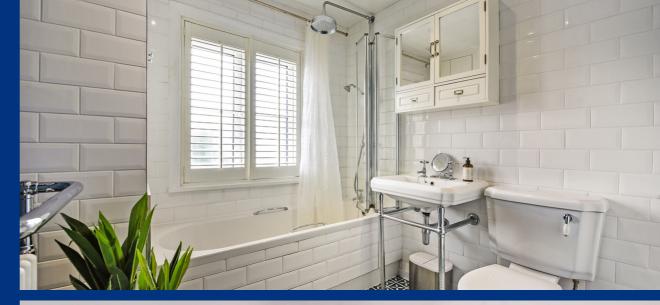

The bathroom is fitted with a victorian stye three piece bathroom suite complimented by white brick shaped tiling and rain stye shower.

Outside there is an off road parking space to the front. The rear garden is enclosed and of a good size for a village cottage. The majority is laid to lawn with an array of mature herbaceous borders and shrubs.