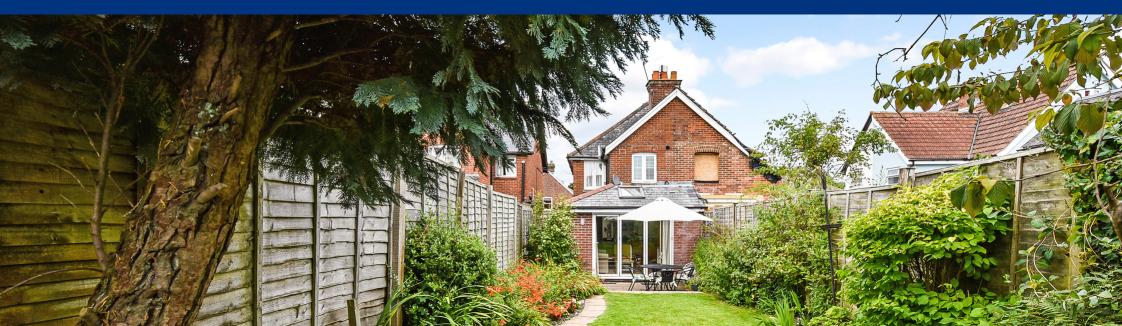

The bathroom is fitted with a victorian stye three piece bathroom suite complimented by white brick shaped tiling and rain stye shower.

Outside there is an off road parking space to the front. The rear garden is enclosed and of a good size for a village cottage. The majority is laid to lawn with an array of mature herbaceous borders and shrubs.