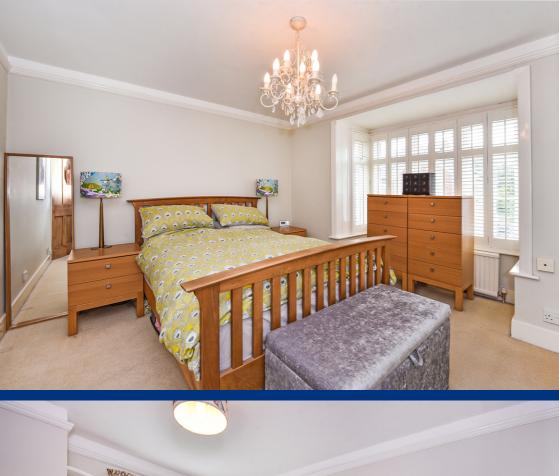

The principal bedroom is located to the front of the house and is a nice size room with a square bay window, built in wardrobe, feature fireplace and bespoke fitted shutter blinds. Bedroom two, another nice sized double bedroom with feature fireplace looks out towards the garden.