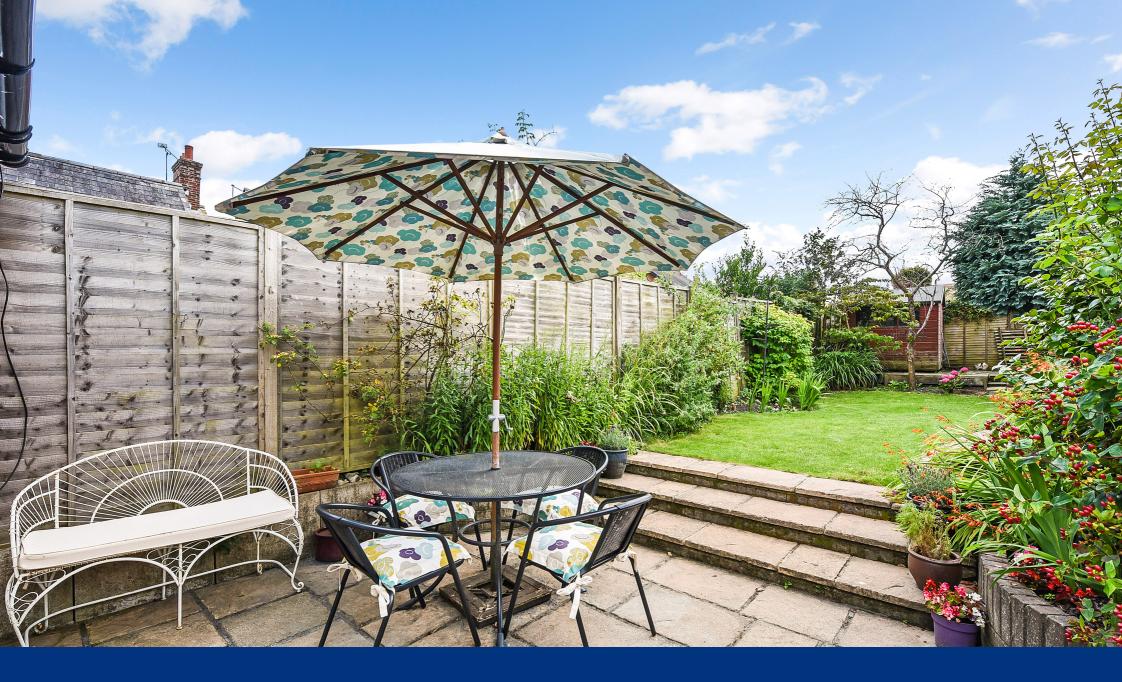

The bathroom is fitted with a victorian stye three piece bathroom suite complimented by white brick shaped tiling and rain stye shower.

Outside there is an off road parking space to the front. The rear garden is enclosed and of a good size for a village cottage. The majority is laid to lawn with an array of mature herbaceous borders and shrubs.