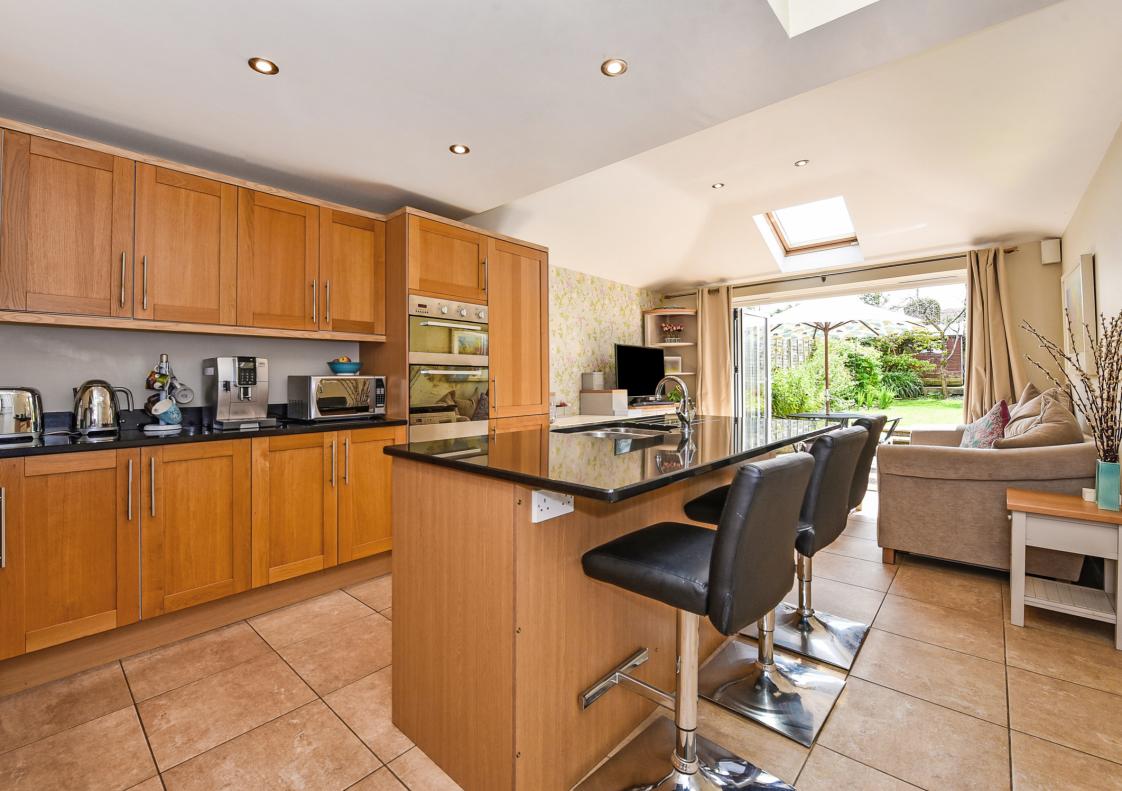

To the rear of the property is a superb extended kitchen/family living room, benefiting from a modern kitchen with integrated appliances and central island this room benefits from an abundance of natural light from the retracting bi-fold doors and sky lights. This wonderful room is a perfect space to informally entertain whilst enjoying views over the garden from the lounge area.