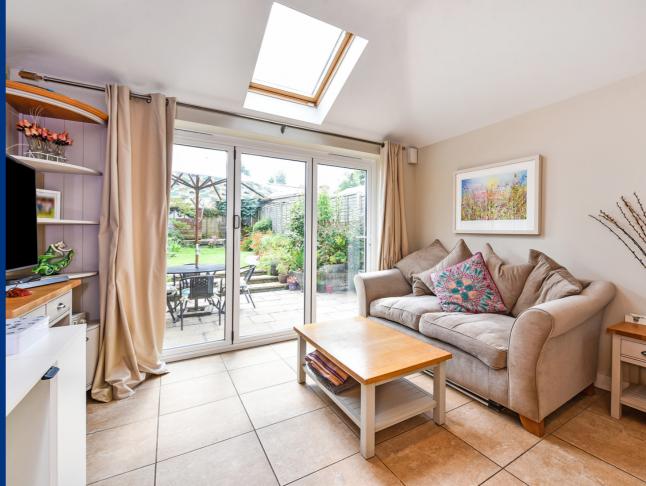

To the rear of the property is a superb extended kitchen/family living room, benefiting from a modern kitchen with integrated appliances and central island this room benefits from an abundance of natural light from the retracting bi-fold doors and sky lights. This wonderful room is a perfect space to informally entertain whilst enjoying views over the garden from the lounge area.