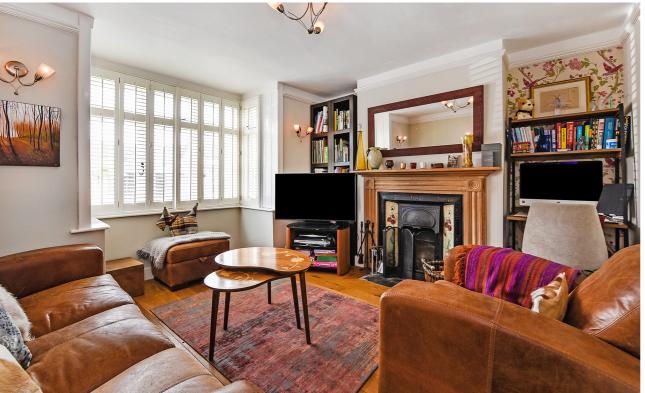

# 2 1 3

A beautifully extended and renovated cottage within easy access of the village and open Forest. Behind this charming cottage facade lies a beautiful combination of period features and old world charm, with the convenience of open plan modern day living. On the ground floor is a traditional sitting room with wooden floors, open fireplace and square bay window with bespoke fitted shutter blinds.