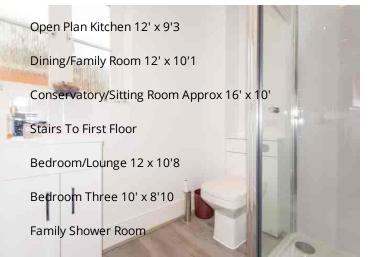

This well presented 3-bedroom town house, located within minutes walking distance of the new Beaulieu Park train station, offers convenience and comfort at its finest. As you step inside, you'll be greeted by a thoughtfully designed layout. Downstairs features a convenient WC, an open-plan kitchen/sitting area perfect for entertaining, and an additional conservatory currently utilised as a lounge space.

The first floor boasts a versatile lounge/bedroom, another spacious bedroom, and a shower room. On the top floor, you'll find the ultimate retreat in the form of a splendid main bedroom suite complete with a dressing room/nursery and an en-suite.