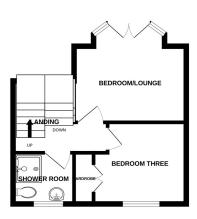

The first floor boasts a versatile lounge/bedroom, another spacious bedroom, and a shower room. On the top floor, you'll find the ultimate retreat in the form of a splendid main bedroom suite complete with a dressing room/nursery and an en-suite.

**Entrance Hall** 

Ground Floor WC

GROUND FLOOR 1ST FLOOR 2ND FLOOR

Whilst every attempt has been made to ensure the accuracy of the floorplan contained here, measurements of doors, windows, rooms and any other items are approximate and no responsibility is taken for any error, omission or mis-statement. This plan is for illustrative purposes only and should be used as such by any prospective purchaser. The services, systems and appliances shown have not been tested and no guarantee as to their operability or efficiency can be given.