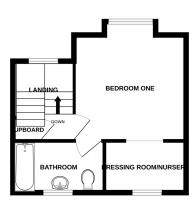

The first floor boasts a versatile lounge/bedroom, another spacious bedroom, and a shower room. On the top floor, you'll find the ultimate retreat in the form of a splendid main bedroom suite complete with a dressing room/nursery and an en-suite.

**Entrance Hall** 

Ground Floor WC

GROUND FLOOR 1ST FLOOR 2ND FLOOR

Whilst every attempt has been made to ensure the accuracy of the floorplan contained here, measurements of doors, windows, rooms and any other items are approximate and no responsibility is taken for any error, omission or mis-statement. This plan is for illustrative purposes only and should be used as such by any prospective purchaser. The services, systems and appliances shown have not been tested and no guarantee as to their operability or efficiency can be given.