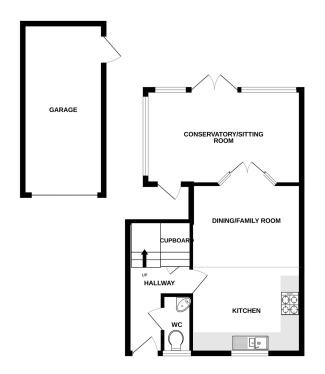

This well presented 3-bedroom town house, located within minutes walking distance of the new Beaulieu Park train station, offers convenience and comfort at its finest. As you step inside, you'll be greeted by a thoughtfully designed layout. Downstairs features a convenient WC, an open-plan kitchen/sitting area perfect for entertaining, and an additional conservatory currently utilised as a lounge space.

Outside, the property impresses with a gated driveway leading to a garage equipped with a roller electric door, while the attractive rear garden beckons with its charming decking and well-manicured lawn. Don't miss out on the opportunity to make this stunning property yours!

**Entrance Hall** 

Ground Floor WC

GROUND FLOOR 1ST FLOOR 2ND FLOOR

Whilst every attempt has been made to ensure the accuracy of the floorplan contained here, measurements of doors, windows, rooms and any other items are approximate and no responsibility is taken for any error, omission or mis-statement. This plan is for illustrative purposes only and should be used as such by any prospective purchaser. The services, systems and appliances shown have not been tested and no guarantee as to their operability or efficiency can be given.