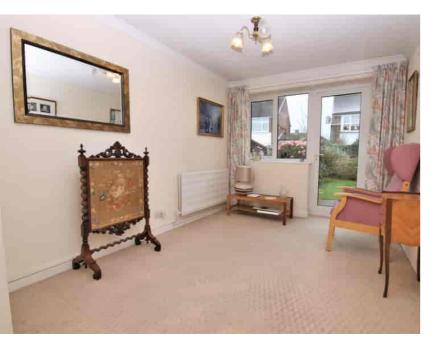

# **Dining Room**

# 3.30m x 2.70m (10' 10" x 8' 10")

Rear aspect UPVC double-glazed French doors with glazed units, ceiling light, carpet to flooring, radiator, door leading to kitchen.