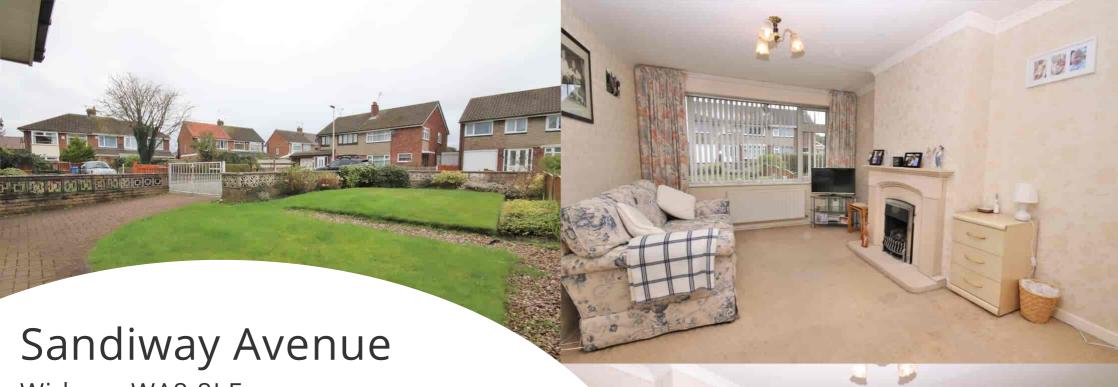

#### Front Garden

Bound by brick walls, access via wrought iron double gates, off road parking laid to block paving, planted borders, laid to lawn, off road parking for several vehicles, access to garage.

#### Rear Garden

Bound by wood panel fencing, paved patio area, laid to lawn with mature planted borders and shrubs, garden shed, .gated access to off road parking and detached gargage.

77, Albert Road, Widnes, Cheshire, WA8 6JS 0151 424 5100 info@mylerestates.com

# Lounge

### 3.19m x 3.20m (10' 6" x 10' 6")

Front aspect UPVC double-glazed window, ceiling light, carpet to flooring, radiator, stone effect feature fire surround with matching inset and hearth, inset coal-effect gas fire, archway through to dining area.