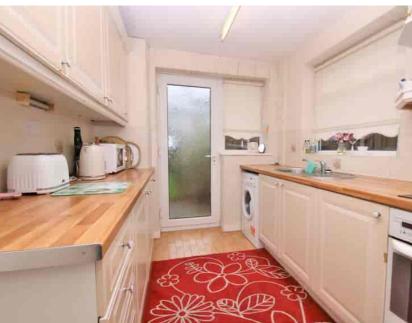

#### Kitchen

3.26m x 2.25m (10' 8" x 7' 5") Rear & side aspect UPVC double-glazed window and door leading to rear garden, ceiling light tiles to flooring, kitchen comprises of a fitted kitchen, wall and base units with work surface over, tiled splashback, stainless steel sink and drainer with chrome mixer tap, electric hob with extractor over, electric oven, integral refrigerator and freezer, space and plumbing for a washing machine,