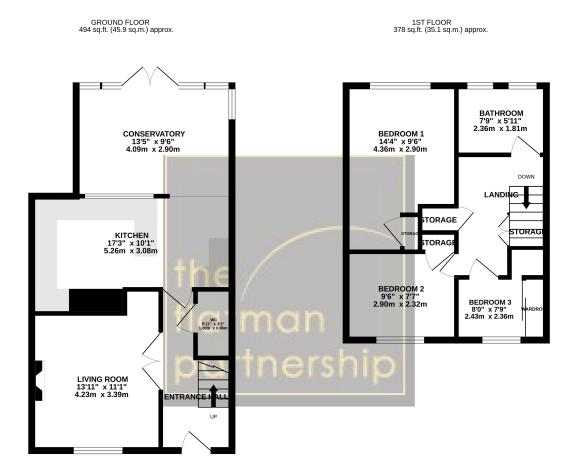

The accommodation comprises an entrance hall with the living room to the left, a ground floor cloakroom, a fully fitted kitchen/ diner, and a beautiful conservatory leading out into the rear garden, with a workshop and two parking spaces. The first floor offers two double bedrooms and a single bedroom with a contemporary well-appointed family bathroom.

This property is not one to be missed!

\*\*Viewings are highly recommended\*\*

TOTAL FLOOR AREA: 926sq.ft. (86.0 sq.m.) approx.

Whilst every attempt has been made to ensure the accuracy of the floorpian contained there, measurements of doors, windows, crooms and any offer them are approximate and no responsibility is taken for any enor, omission or mis-statement. This plan is for illustrative purposes only and should be used as such by any prospective purchaser. The services, systems and applicances shown have not been tested and no guarantee as to their operability or efficiency can be given.