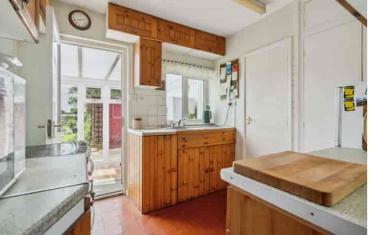

#### Kitchen & Dining Room

3.4m x 2.57m (11' 2" x 8' 5") fitted storage cupboard units, worksurfaces with inset sink and drainer, space for Agents Notes upright fridge/freezer, pantry and airing cupboard (housing hot water cylinder), splashback wall tiling, quarry floor tiling, window to the rear aspect, door to the Conservatory