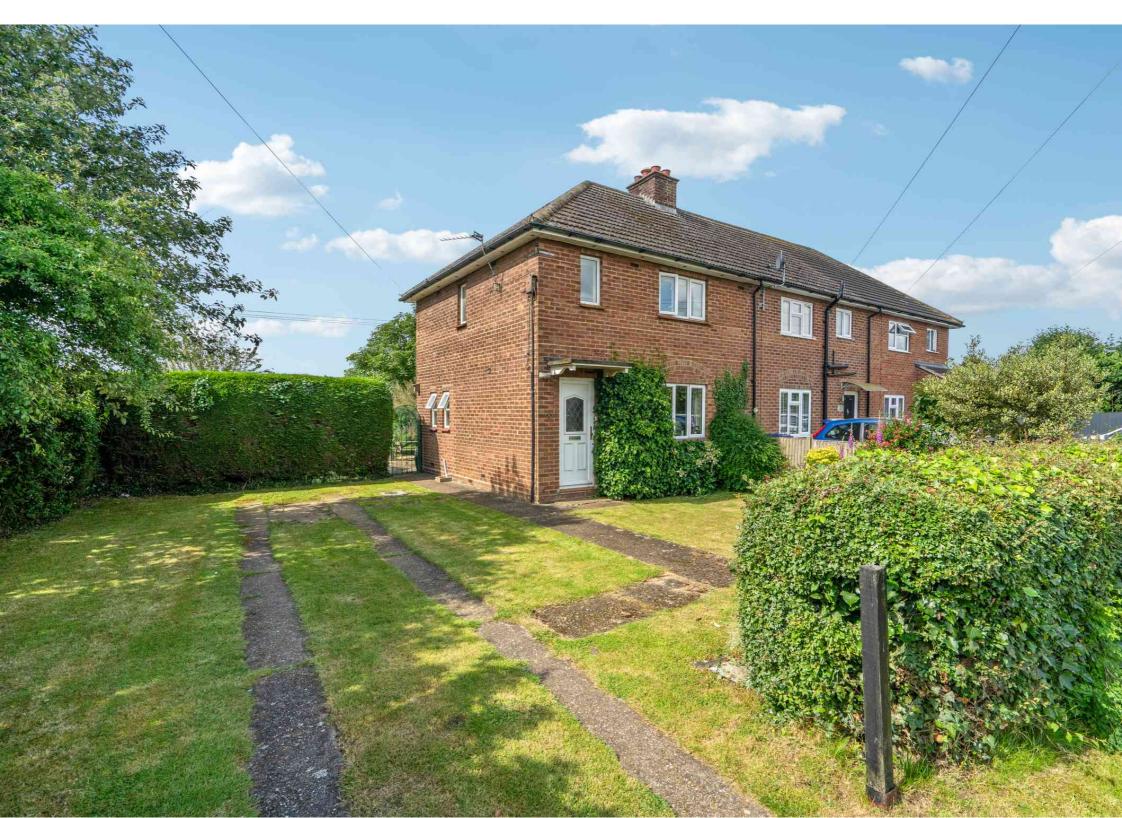

# 30 Lees Lane, Southoe, St Neots, Cambridgeshire PE19 5YG £295,000

- Non estate three bedroom property
- Large, mature Garden
- Within easy reach of facilities

- In need of general cosmetic updating
- Open farmland views to the rear aspect.
- BUILDING PLOT POTENTIAL (stpp)

#### Outside

a generous south facing & mature plot to the front, side and rear of the property over looking Farmland

adequate off street parking for numerous vehicles

there is the opportunity to split the house and side the relevant consents, this has already been done with two other properties of a similar nature on Lees Lane (details available upon request)