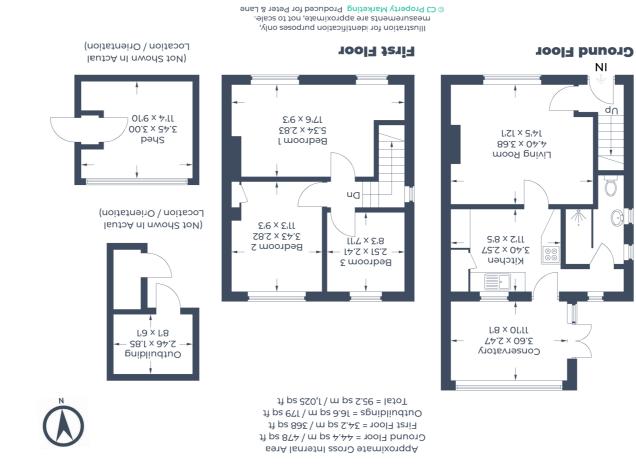

#### Lounge

4.4m x 3.68m (14' 5" x 12' 1") central open fire with tiled hearth, electric storage heater, window to the front garden to create a BUILDING PLOT subject to obtaining aspect

#### Kitchen & Dining Room

3.4m x 2.57m (11' 2" x 8' 5") fitted storage cupboard units, worksurfaces with inset sink and drainer, space for Agents Notes upright fridge/freezer, pantry and airing cupboard (housing hot water cylinder), splashback wall tiling, quarry floor tiling, window to the rear aspect, door to the Conservatory

#### **Ground Floor Bathroom**

refitted three piece white suite to comprise walk-in shower enclosure, concealed flush W.C and wash hand basin, walls fully tiled, window to the side aspect

#### Conservatory

3.6m x 2.47m (11' 10" x 8' 1") of PVCu construction, full height picture windows, double doors opening to the Garden

#### Bedroom One

5.34m x 2.83m (17' 6" x 9' 3") two windows to the front aspect

**Bedroom Two** 3.43m x 2.82m (11' 3" x 9' 3") window to the rear aspect

#### **Bedroom Three**