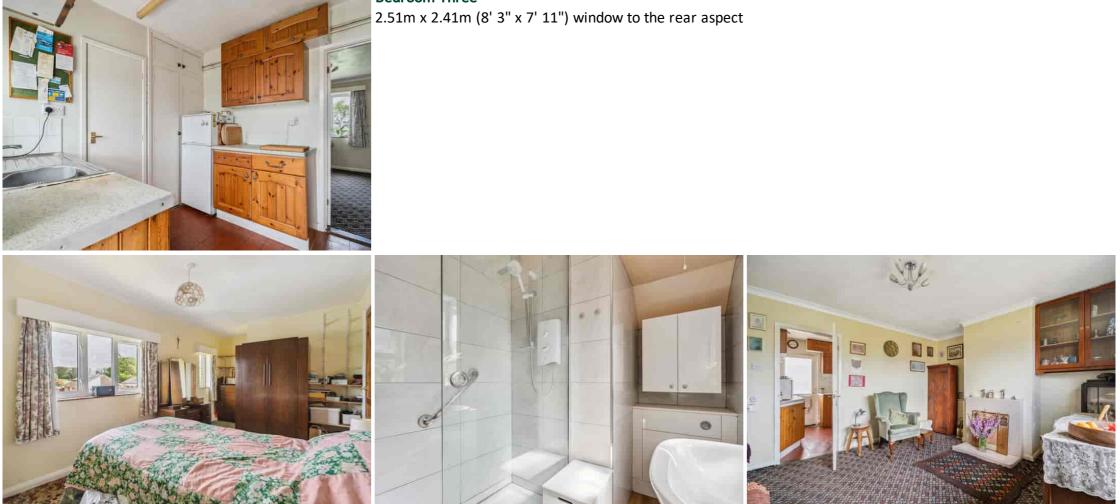

#### **Bedroom Three**

#### **Ground Floor Bathroom**

refitted three piece white suite to comprise walk-in shower enclosure, concealed flush W.C and wash hand basin, walls fully tiled, window to the side aspect