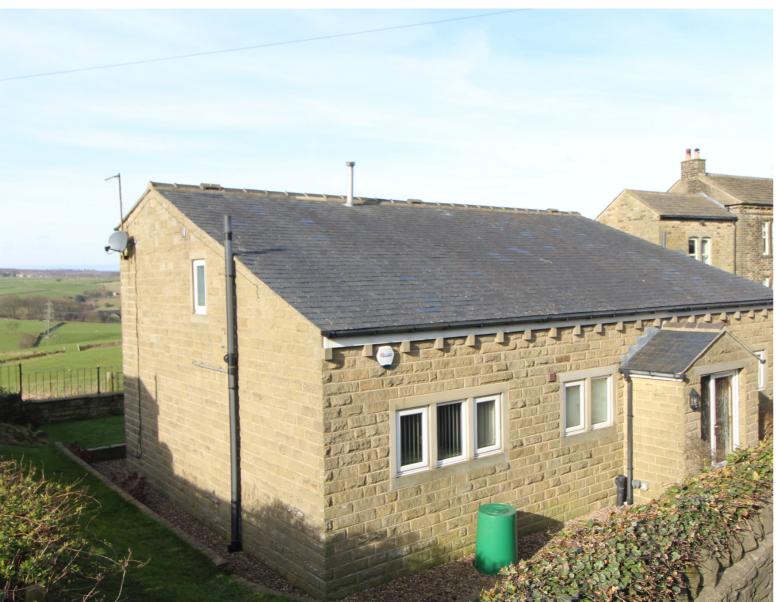

## **FULL DESCRIPTION**

A unique opportunity has arisen to purchase this deceptively spacious, four bedroom detached house which deceivingly has the appearance of a bungalow from the roadside. This property provides flexible living accommodation across two floors which could appeal to a variety of buyers and enjoys stunning long distance views of the surrounding countryside. In brief the well proportioned accommodation comprises-

Outside - Manageable gardens to the front, side and rear, attached double garage which has an internal door.

Situated in a semi-rural village location which enjoys distant views. The village of Harecroft is located on the outskirts of Wilsden not far from Cullingworth along with the main market town Bingley which is well serviced by excellent shops and amenities and well regarded schools.