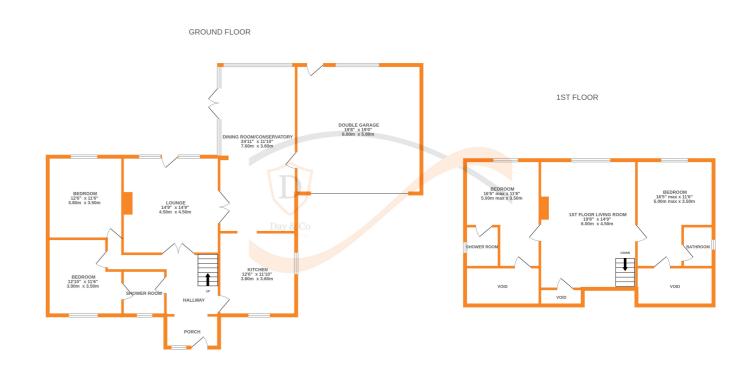

Ground Floor - Entrance Hallway, Lounge, Dining Room which is open to a Conservatory, Kitchen, Two Double Bedrooms, Shower Room.

First Floor - Living Room which takes advantage of the views, Two Double Bedrooms one having an en-suite shower room and the other an en-suite bathroom.

EPC RATING D

Whilst every attempt has been made to ensure the accuracy of the floorpian contained here, measurements of doors, windows, rooms and any other items are approximate and no responsibility is taken for any error, omission or mis-statement. This plan is for illustrative purposes only and should be used as such by any prospective purchaser. The services, systems and appliances shown have not been tested and no guarantee as to their operability or efficiency can be given. Made with Metropix @2025