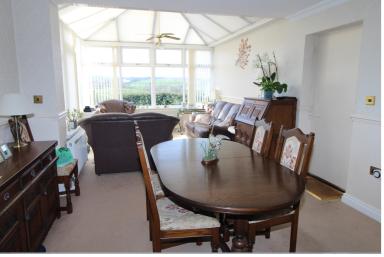

Ground Floor - Entrance Hallway, Lounge, Dining Room which is open to a Conservatory, Kitchen, Two Double Bedrooms, Shower Room.

First Floor - Living Room which takes advantage of the views, Two Double Bedrooms one having an en-suite shower room and the other an en-suite bathroom.