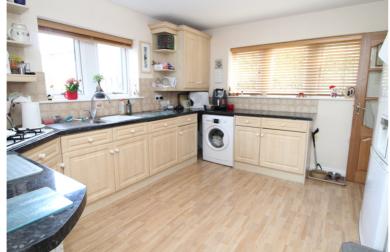

Ground Floor - Entrance Hallway, Lounge, Dining Room which is open to a Conservatory, Kitchen, Two Double Bedrooms, Shower Room.

First Floor - Living Room which takes advantage of the views, Two Double Bedrooms one having an en-suite shower room and the other an en-suite bathroom.