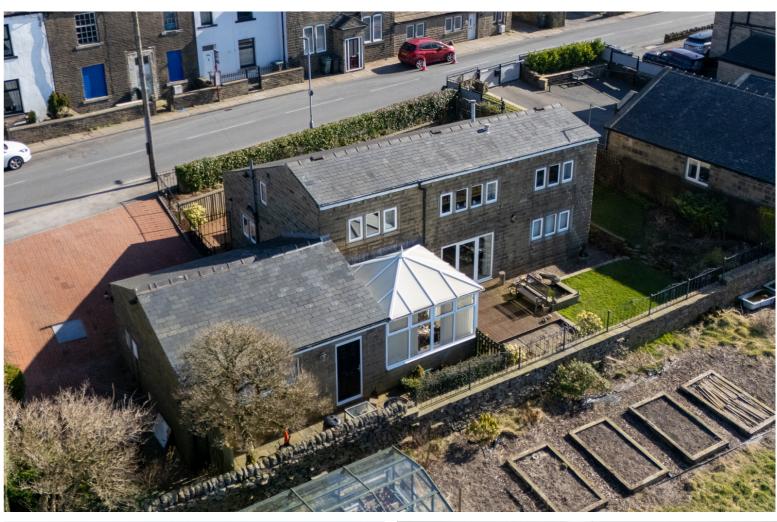

## **FULL DESCRIPTION**

A unique opportunity has arisen to purchase this deceptively spacious, four bedroom detached house which deceivingly has the appearance of a bungalow from the roadside. This property provides flexible living accommodation across two floors which could appeal to a variety of buyers and enjoys stunning long distance views of the surrounding countryside. In brief the well proportioned accommodation comprises-

Outside - Manageable gardens to the front, side and rear, attached double garage which has an internal door.

Situated in a semi-rural village location which enjoys distant views. The village of Harecroft is located on the outskirts of Wilsden not far from Cullingworth along with the main market town Bingley which is well serviced by excellent shops and amenities and well regarded schools.